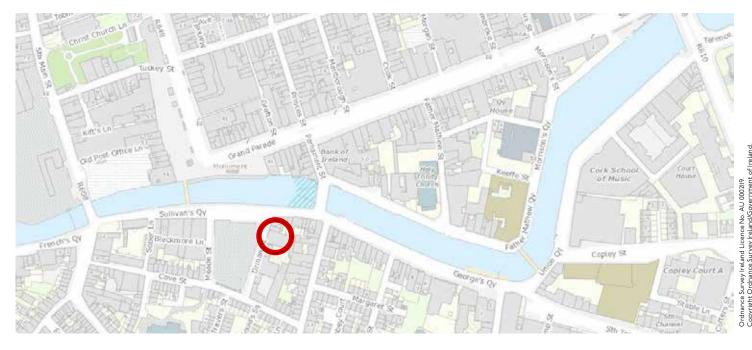

#### LOCATION

The property is centrally situated in Cork city centre on the east side of Drinan Street close to it's junction with Sullivans Quay. The property is located in an established commercial area in close proximity to the South Mall which is the heart of Corks Central Business District within walking distance of St. Patricks Street.

Neighbouring occupiers within the vicinity include Plus IO CoWorking, Sober Lane, Spar, Azure Jewellery and Filter Coffee and Café Velo.