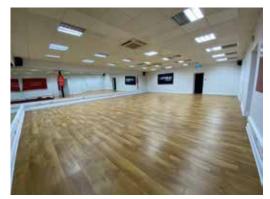

#### DESCRIPTION

The ground floor is laid out with a reception, lobby, 3 no. studio rooms and a changing area. The first floor comprises a double height studio, ladies changing area and store as well as a mezzanine that incorporates locker rooms. The second floor comprises an open plan studio room.

#### ACCOMMODATION

The subject property comprises three floors of commercial accommodation contained in a larger three storey terraced building which fronts Drinan Street. The total net internal floor area is 609sqm (6,558 sqft). the accommodation would suit a leisure type user or traditional office user.