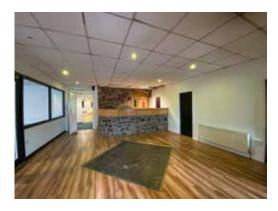

#### DESCRIPTION

The ground floor is laid out with a reception, lobby, 3 no. studio rooms and a changing area. The first floor comprises a double height studio, ladies changing area and store as well as a mezzanine that incorporates locker rooms. The second floor comprises an open plan studio room.

#### ACCOMMODATION

The subject property comprises three floors of commercial accommodation contained in a larger three storey terraced building which fronts Drinan Street. The total net internal floor area is 609sqm (6,558 sqft). the accommodation would suit a leisure type user or traditional office user.