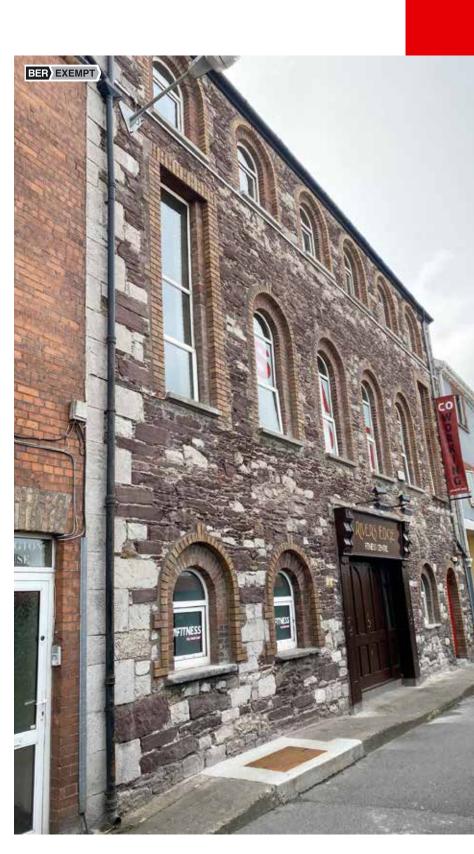

### 2A DRINAN STREET CORK, TI2 CY28

- Attractive commercial accommodation located in a 3 storey building fronting Drinan Street.
- Total floor area extends to approx.
  609 sq.m (6,558 sq.ft).
- Located in Cork City centre a short distance from Grand Parade and South Mall.
- New lease available.

#### LOCATION

The property is centrally situated in Cork city centre on the east side of Drinan Street close to it's junction with Sullivans Quay. The property is located in an established commercial area in close proximity to the South Mall which is the heart of Corks Central Business District within walking distance of St. Patricks Street.