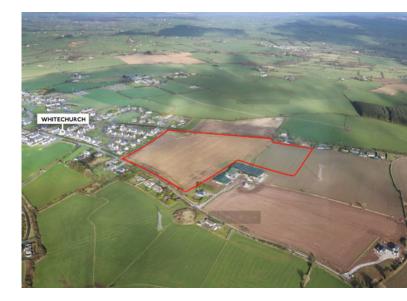

# 021-427 5079

- Approx 10.84 hectares (26.78 acres)
- Extensive road frontage on two sides
- Residential development opportunity, subject to planning permission
- Within the settlement boundary for Whitechurch
- Positive planning history, expired planning permission for residential development
- Convenient location, approx. 9km north of Cork city, 6km from Blarney and 5km from the N20 Mallow Road

#### THE PROPERTY

The property comprises a regular shaped level greenfield landholding laid out in two main divisions and comprising approx. I0.84 hectares (26.78 acres). It is currently in agricultural use and it benefits from extensive road frontage to the two approach roads to Whitechurch village from the Cork side. There is road frontage of approx. 200m on the western boundary and road frontage of approx. 300m along the eastern boundary.