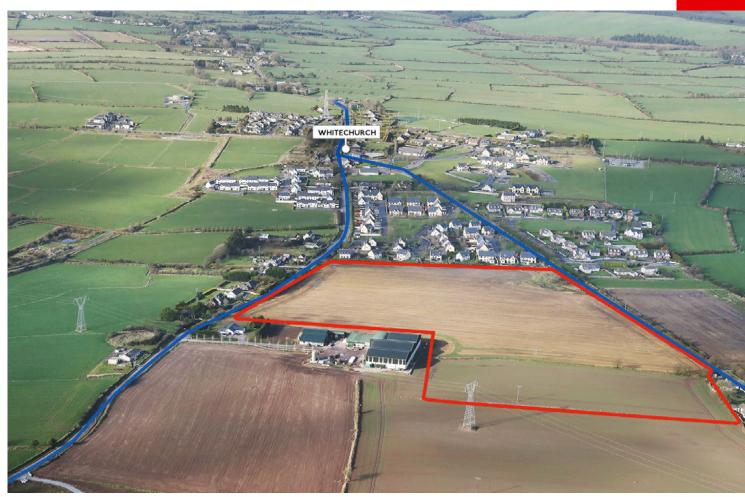

# 021-427 5079

- Approx 10.84 hectares (26.78 acres)
- Extensive road frontage on two sides
- Residential development opportunity, subject to planning permission
- Within the settlement boundary for Whitechurch
- Positive planning history, expired planning permission for residential development
- Convenient location, approx. 9km north of Cork city, 6km from Blarney and 5km from the N20 Mallow Road

#### THE PROPERTY

The property comprises a regular shaped level greenfield landholding laid out in two main divisions and comprising approx. I0.84 hectares (26.78 acres). It is currently in agricultural use and it benefits from extensive road frontage to the two approach roads to Whitechurch village from the Cork side. There is road frontage of approx. 200m on the western boundary and road frontage of approx. 300m along the eastern boundary.