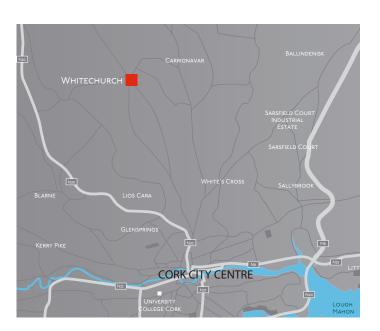

#### LOCATION

The property is situated on the southern side of Whitechurch village approx. 9km north of Cork city. Whitechurch is a very attractive village within easy commuting distance of Cork city. It has a strong community atmosphere and it benefits from a good range of local services including a convenience shop, petrol filling station, pub, national school, GAA club, soccer pitch and community centre. Whitechurch has a population of 665 (Census 2016) and it is situated approx. 5km from the N20 Mallow Road and 6km from Blarney.