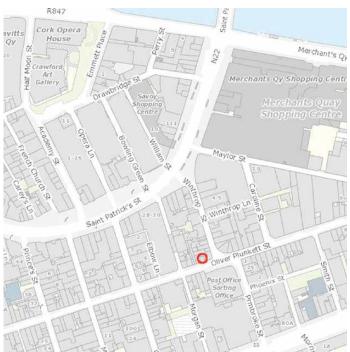

#### LOCATION

The property is centrally situated in Cork city centre on the northern side of Oliver Plunkett Street, mid-way between its junctions with Winthrop Street and Morgan Street and in close proximity to the GPO. Oliver Plunkett Street is a 'Pedestrian Priority Zone' and the street is pedestrianized from IIAM to 5PM each day.