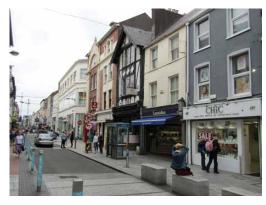

#### LOCATION

The property is centrally situated in Cork city centre on the northern side of Oliver Plunkett Street, mid-way between its junctions with Winthrop Street and Morgan Street and in close proximity to the GPO. Oliver Plunkett Street is a 'Pedestrian Priority Zone' and the street is pedestrianized from IIAM to 5PM each day.

Established neighbouring occupiers include Penneys, Michael Guineys, Keanes Jewellers, Butlers Chocolates and Winthrop Arcade.