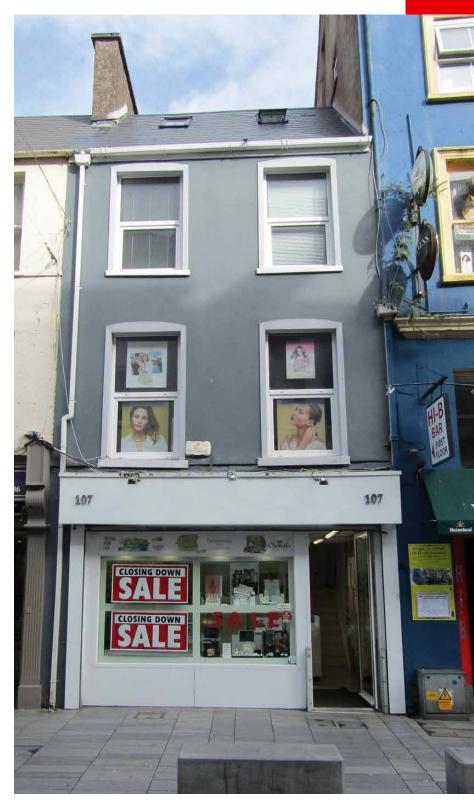

# 107 OLIVER PLUNKETT STREET, CORK.

- Total floor extends to approx.
  90 sqm (968 sqft), with retail accommodation at ground and first floor level
- Located in the most prime area of Oliver Plunkett Street with a high concentration of pedestrian footfall
- Pedestrian Priority Zoned Area
- Neighbouring occupiers include Penney's, Michael Guineys, Keanes Jeweller's and GPO

#### DESCRIPTION

The property comprises a three storey plus attic terraced building with ground and first floor retail accommodation and upper floor stockroom accommodation. The ground floor has a large display window and frontage to Oliver Plunkett Street.