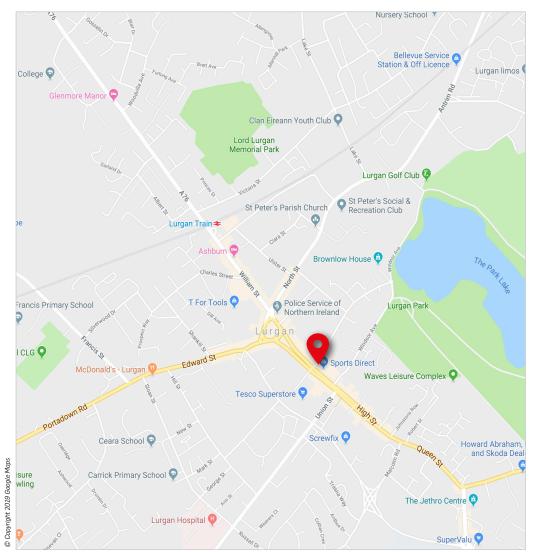

## Location

The property is situated in the market town of Lurgan approximately 25 miles south west of Belfast. The town has a population of 34,939 (2011 census) with a wider district population of approximately 211,898.

The property is prominently located on the corner of Market Street and Castle Lane in the heart of the town's prime retailing pitch. Nearby occupiers include a mix of both national and local retailers, including DV8, Sports Direct and Boots.