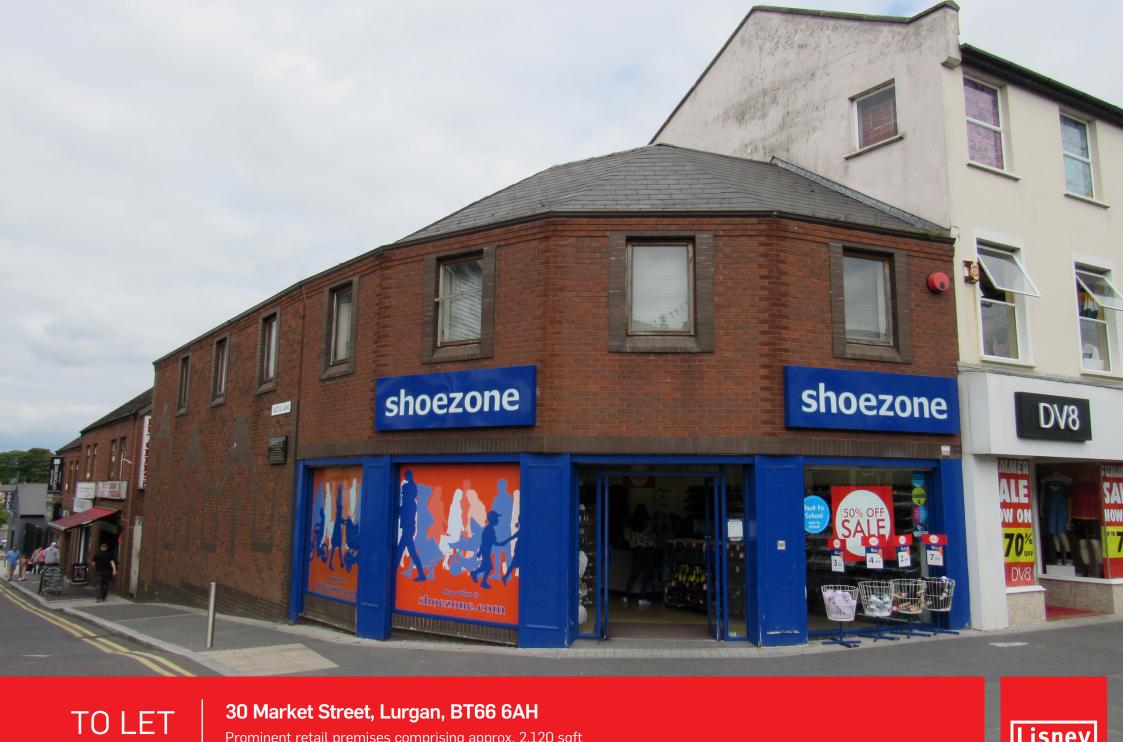

30 Market Street, Lurgan, BT66 6AH Prominent retail premises comprising approx. 2,120 sqft

The property is prominently located on the corner of Market Street and Castle Lane in the heart of the town's prime retailing pitch. Nearby occupiers include a mix of both national and local retailers, including DV8, Sports Direct and Boots.

## Description

The two storey end of terrace property provides ground floor retail accommodation with frontages onto both Castle Street and Castle Lane. The first floor provides a mix of storage and ancillary/backup space.