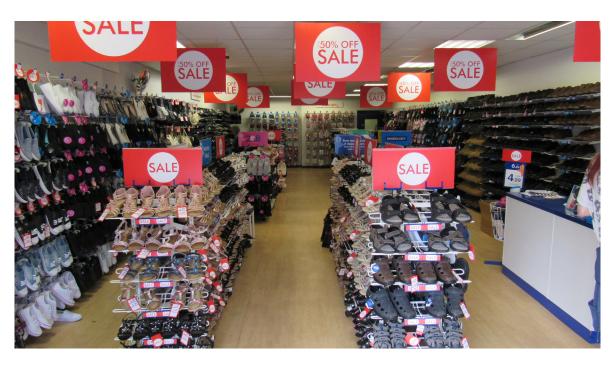

## Description

The two storey end of terrace property provides ground floor retail accommodation with frontages onto both Castle Street and Castle Lane. The first floor provides a mix of storage and ancillary/backup space.

### Accommodation

| Location           | Sq M  | Sq Ft |  |
|--------------------|-------|-------|--|
| Ground Floor       |       |       |  |
| Retail             | 98.4  | 1,059 |  |
| Stores             | 1.3   | 14    |  |
| Ground Floor Total | 99.7  | 1,073 |  |
| First Floor        |       |       |  |
| Stores             | 89.3  | 961   |  |
| Kitchen            | 7.9   | 85    |  |
| First Floor Total  | 97.2  | 1,046 |  |
| Total              | 196.9 | 2,120 |  |