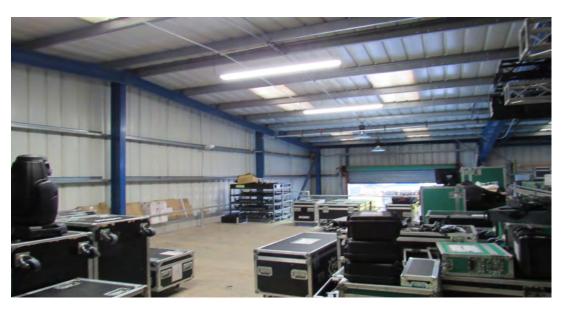

## Description

The property is currently utilised as a warehouse, showroom and office premises and accordingly has been fitted to an appropriate standard to provide part tiled / carpeted floors including suspended ceiling and gas fired heating.

The warehouse can be serviced by front and rear roller shutters and with an eaves height of c. 6.0m.

A mezzanine floor provides additional storage plus a number of first floor offices.

Externally, secure car parking is provided with marshalling areas to the front and rear.