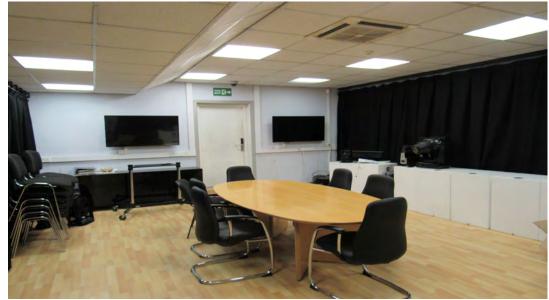

## Description

The property is currently utilised as a warehouse, showroom and office premises and accordingly has been fitted to an appropriate standard to provide part tiled / carpeted floors including suspended ceiling and gas fired heating.

The warehouse can be serviced by front and rear roller shutters and with an eaves height of c. 6.0m.

A mezzanine floor provides additional storage plus a number of first floor offices.

Externally, secure car parking is provided with marshalling areas to the front and rear.