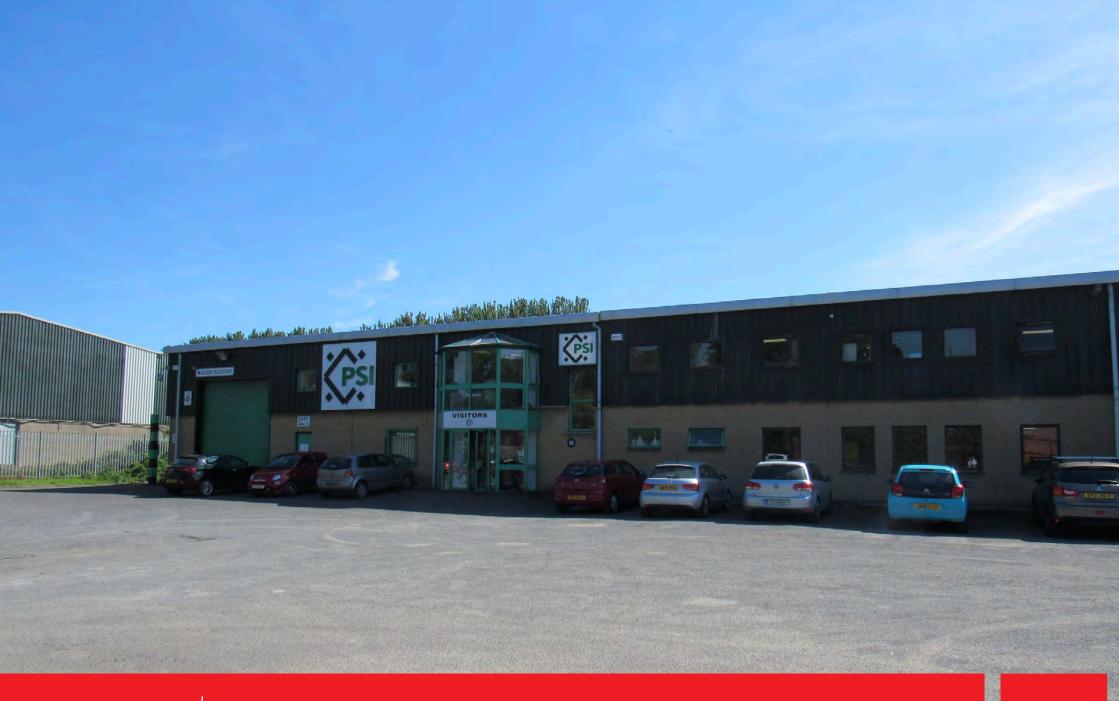

## Location

The subject property is situated on Duncrue Crescent, just off Duncrue Road in the popular North Foreshore area of Belfast, only c. 1.5 miles north of Belfast city centre and is accessed via Fortwilliam junction, off the M2 motorway.

## Description

The property is currently utilised as a warehouse, showroom and office premises and accordingly has been fitted to an appropriate standard to provide part tiled / carpeted floors including suspended ceiling and gas fired heating.

The warehouse can be serviced by front and rear roller shutters and with an eaves height of c. 6.0m.

A mezzanine floor provides additional storage plus a number of first floor offices.

Externally, secure car parking is provided with marshalling areas to the front and rear.