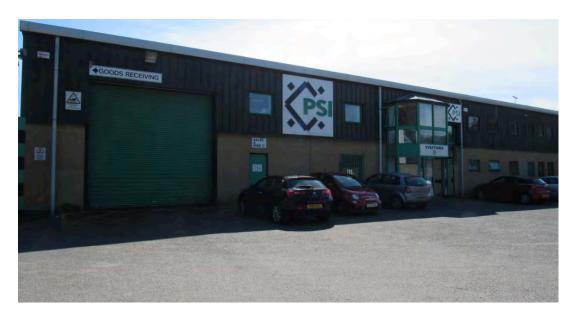

## Description

The property is currently utilised as a warehouse, showroom and office premises and accordingly has been fitted to an appropriate standard to provide part tiled / carpeted floors including suspended ceiling and gas fired heating.

The warehouse can be serviced by front and rear roller shutters and with an eaves height of c. 6.0m.

A mezzanine floor provides additional storage plus a number of first floor offices.

Externally, secure car parking is provided with marshalling areas to the front and rear.