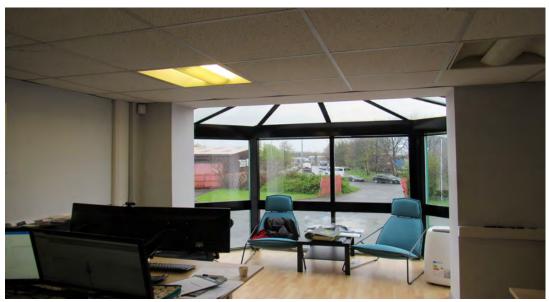

## Description

The property is currently utilised as a warehouse, showroom and office premises and accordingly has been fitted to an appropriate standard to provide part tiled / carpeted floors including suspended ceiling and gas fired heating.

The warehouse can be serviced by front and rear roller shutters and with an eaves height of c. 6.0m.

A mezzanine floor provides additional storage plus a number of first floor offices.

Externally, secure car parking is provided with marshalling areas to the front and rear.