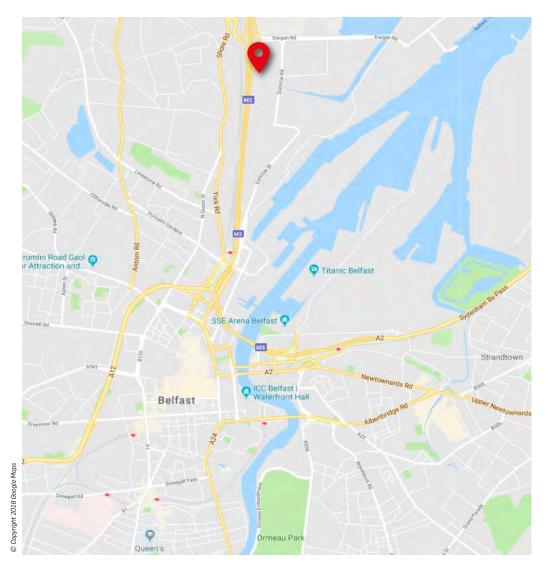

## Location

The subject property is situated on Duncrue Crescent, just off Duncrue Road in the popular North Foreshore area of Belfast, only c. 1.5 miles north of Belfast city centre and is accessed via Fortwilliam junction, off the M2 motorway.

The nearby motorway network provides easy access to both the north and south of the province, while both Belfast Airports, Belfast Harbour and Larne Harbour are a short drive away.