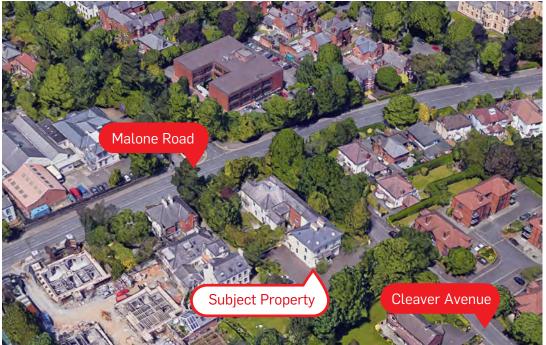

## Location

The premises is prominently located fronting the Malone Road in South Belfast and accessed via Cleaver Park.

The location offers a prestigious business address conveniently located to the Lisburn Road, Belfast City Centre, Queens University, Stranmillis Teaching College and Belfast City Hospital, and a number of leading schools.