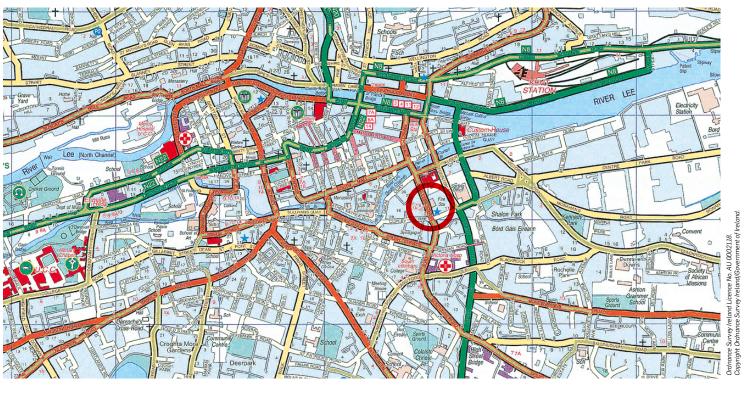

#### **LOCATION**

The property is centrally situated on the western side of Anglesea Street approximately 1 km south of St. Patrick's Street, close to its junction with South Terrace and in close proximity of the South Infirmary Victoria University Hospital. Established neighbouring occupiers include Ramen Asian Street Food, The Cupcake Cottage, Twenty Café, Daybreak convenience store and Crawford & Co Bar.