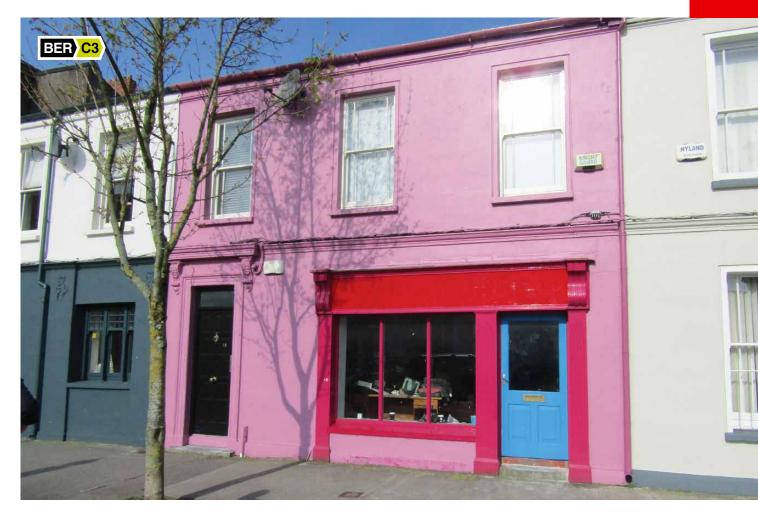

#### **LOCATION**

The property is centrally situated on the western side of Anglesea Street approximately 1 km south of St. Patrick's Street, close to its junction with South Terrace and in close proximity of the South Infirmary Victoria University Hospital. Established neighbouring occupiers include Ramen Asian Street Food, The Cupcake Cottage, Twenty Café, Daybreak convenience store and Crawford & Co Bar.

#### **DESCRIPTION**

The property comprises a self-contained ground floor commercial unit fronting Anglesea Street. The property is currently laid out internally with a large open plan space and storage accommodation and w.c. to the rear and has display frontage onto Anglesea Street.