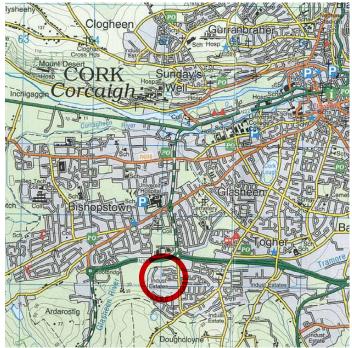

#### LOCATION

Doughcloyne Industrial estate is a well-established business park development in a high profile location with convenient access to the Cork/Killarney N22 South Ring Road network. Neighbouring occupiers at Doughcloyne Industrial Estate include Cork Driving Test Centre, Arramount Furniture, Mcstay Sofas, Chuckies Playzone and Munster Forktruck Ltd.