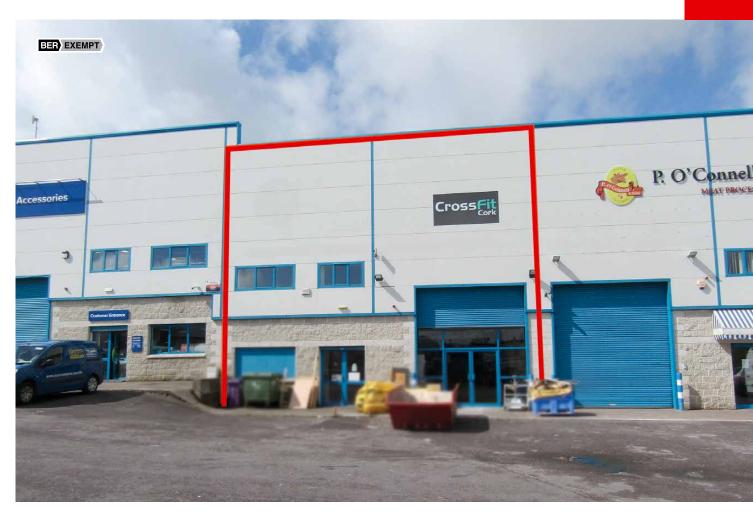

WAREHOUSE/COMMERCIAL PREMISES

## UNIT 6 MFT BUSINESS PARK, DOUGHCLOYNE INDUSTRIAL ESTATE, WILTON, CORK

#### DESCRIPTION

The property comprises a terraced warehouse/light industrial unit with office/service block incorporated to the front and mezzanine floor to the rear. The property is constructed on a steel portal frame with concrete block and metal clad walls, insulated metal deck roof incorporating roof lights and concrete floor. Loading access is provided by means of an automatic steel roller shutter loading door to the front and the internal eaves height varies from 8m to 10.1m. There is a two-storey office block to the front with ground floor ladies and gents toilets.

#### **BER INFORMATION**

BER EXEMPT.