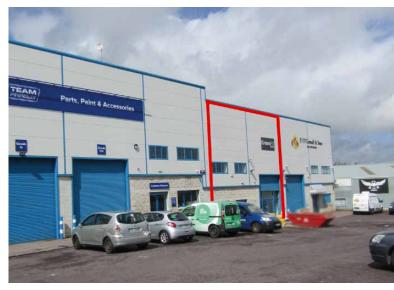

#### LOCATION

Doughcloyne Industrial estate is a well-established business park development in a high profile location with convenient access to the Cork/Killarney N22 South Ring Road network. Neighbouring occupiers at Doughcloyne Industrial Estate include Cork Driving Test Centre, Arramount Furniture, Mcstay Sofas, Chuckies Playzone and Munster Forktruck Ltd.

#### DESCRIPTION

The property comprises a terraced warehouse/light industrial unit with office/service block incorporated to the front and mezzanine floor to the rear. The property is constructed on a steel portal frame with concrete block and metal clad walls, insulated metal deck roof incorporating roof lights and concrete floor. Loading access is provided by means of an automatic steel roller shutter loading door to the front and the internal eaves height varies from 8m to 10.1m. There is a two-storey office block to the front with ground floor ladies and gents toilets.