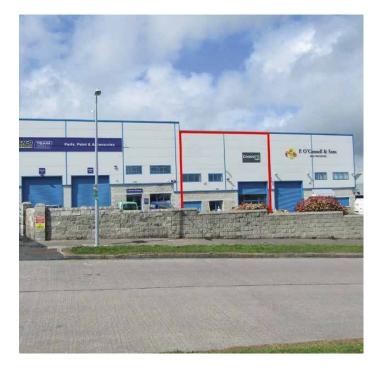

#### LOCATION

Doughcloyne Industrial estate is a well-established business park development in a high profile location with convenient access to the Cork/Killarney N22 South Ring Road network. Neighbouring occupiers at Doughcloyne Industrial Estate include Cork Driving Test Centre, Arramount Furniture, Mcstay Sofas, Chuckies Playzone and Munster Forktruck Ltd.

#### DESCRIPTION

The property comprises a terraced warehouse/light industrial unit with office/service block incorporated to the front and mezzanine floor to the rear. The property is constructed on a steel portal frame with concrete block and metal clad walls, insulated metal deck roof incorporating roof lights and concrete floor. Loading access is provided by means of an automatic steel roller shutter loading door to the front and the internal eaves height varies from 8m to 10.1m. There is a two-storey office block to the front with ground floor ladies and gents toilets.