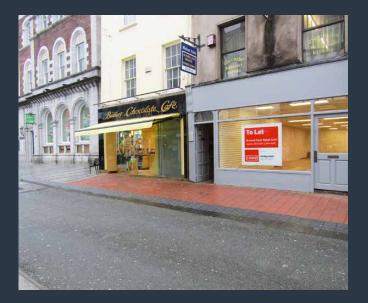

#### Location

The property is centrally situated in Cork city centre on the southern side of Oliver Plunkett Street, strategically located between Winthrop Street and Cook Street and close to the GPO. Oliver Plunkett Street is a 'Pedestrian Priority Zone' and the street is pedestrianized from 11AM to 5PM each day. Established neighbouring occupiers include Butlers Chocolates, Winthrop Arcade, Penneys, Michael Guineys, Keanes Jewellers and Saville Menswear.