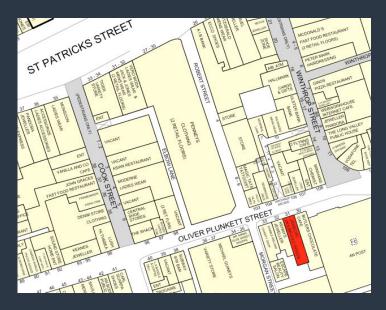

#### Location

The property is centrally situated in Cork city centre on the southern side of Oliver Plunkett Street, strategically located between Winthrop Street and Cook Street and close to the GPO. Oliver Plunkett Street is a 'Pedestrian Priority Zone' and the street is pedestrianized from 11AM to 5PM each day. Established neighbouring occupiers include Butlers Chocolates, Winthrop Arcade, Penneys, Michael Guineys, Keanes Jewellers and Saville Menswear.