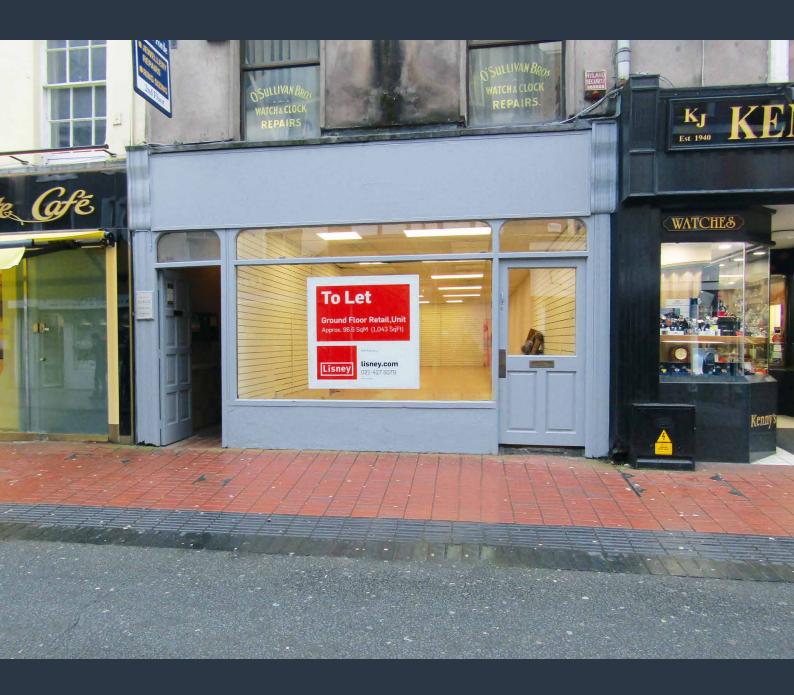

# Description

The property comprises a self-contained ground floor retail unit fronting Oliver Plunkett Street. The property is currently laid out internally with a large open plan space and storage accommodation and we to the rear and has display frontage onto Oliver Plunkett Street.

#### Location

The property is centrally situated in Cork city centre on the southern side of Oliver Plunkett Street, strategically located between Winthrop Street and Cook Street and close to the GPO. Oliver Plunkett Street is a 'Pedestrian Priority Zone' and the street is pedestrianized from 11AM to 5PM each day. Established neighbouring occupiers include Butlers Chocolates, Winthrop Arcade, Penneys, Michael Guineys, Keanes Jewellers and Saville Menswear.

#### Accommodation

The floor area is as follows:

| FLOOR  | USE                  | Sq.M (NIA) | Sq.Ft (NIA) |
|--------|----------------------|------------|-------------|
| Ground | Retail, Store & W.C. | 96.9       | 1,043       |

### Summary

- Self-contained ground floor retail unit with ancillary storage to the rear.
- Total accommodation extends to 96.9 sqm (1,043 sqft).
- Located in the most prime area of Oliver Plunkett Street with a high concentration of pedestrian footfall.
- Neighbouring occupiers include GPO, Butlers Chocolate, Winthrop Arcade & Penneys.