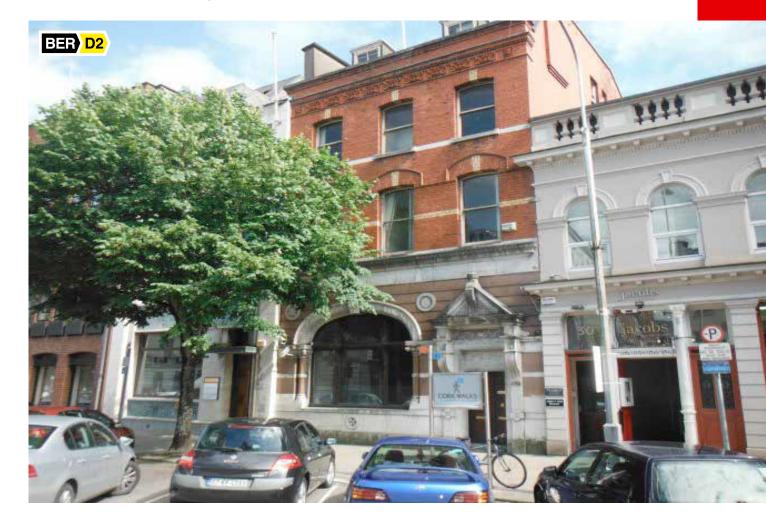

#### **LOCATION**

The property is situated in the heart of the central business district in Cork on the south side of South Mall at its western end close to its intersection with Parliament Street. South Mall comprises a high concentration of professional offices dominating the streetscape.

# THE PROPERTY

The property comprises a mid-terrace purpose built office building with four floors fronting the South Mall. The property is laid out with reception area/general office and two private offices at ground floor level, three private offices and cloak room at first floor level, two private offices at second floor level with four private offices at third floor level.