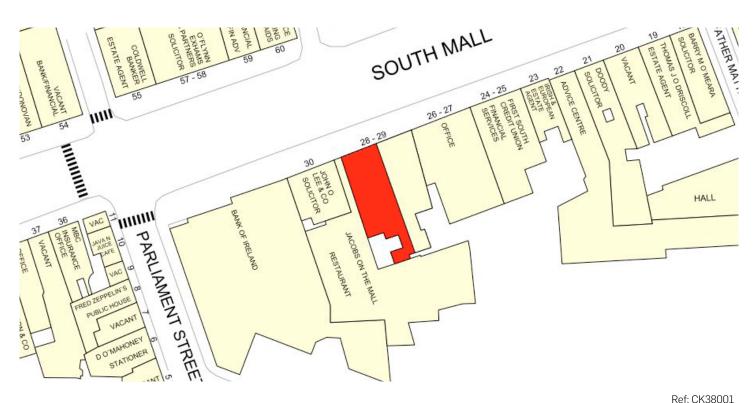

#### **LOCATION**

The property is situated in the heart of the central business district in Cork on the south side of South Mall at its western end close to its intersection with Parliament Street. South Mall comprises a high concentration of professional offices dominating the streetscape.