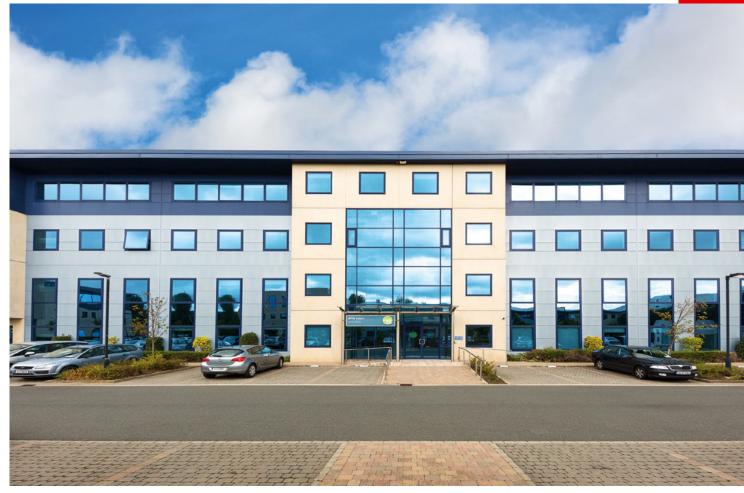

# BLOCK B2, NUTGROVE OFFICE PARK, RATHFARNHAM, DUBLIN 14

# 01-638 2700

- Modern office building located at the centre of Nutgrove Office Park
- Gross internal area of 1,965.77 sqm (21,156 sqft) and 25 surface car parking spaces
- Mixture of fully fitted office accommodation
- Excellent south Dublin location
- For sale with vacant possession
- Offers are sought in excess of €4,300,000

#### **DESCRIPTION**

The property comprises of a self-contained four storey office unit within Nutgrove Office Park. The park comprises of 6 office blocks completed circa 2007.

The office accommodation at ground floor provides for a shared entrance hall for all floors with a staircase to all floors. There is lift access to all floors. The office space throughout the unit includes a mix of open plan and a number of cellular offices and meeting rooms. Toilet facilities are provided on each floor.