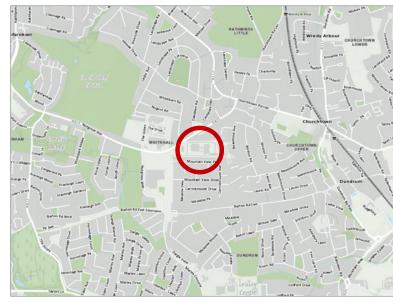

#### **LOCATION**

Nutgrove Office Park is an established office park in South Dublin. The development is situated south of Nutgrove Avenue, an important traffic artery leading from the village of Rathfarnham to the major intersection at Lower Churchtown Road and within easy access of Dundrum town centre. The building is located approximately 6km South of Dublin City Centre. Nutgrove Shopping Centre is just west of the property. Notable occupiers in the area include Lidl and Aldi, Homestore & More, Pet World, Harvey Norman and Harry Corry.

The M50 motorway is located close to the property and provides direct access to the country's main roadway network while the Luas Green Line service is within walking distance. There are also numerous bus routes providing transport to and from the city centre on Nutgrove Avenue and Churchtown Road Upper.