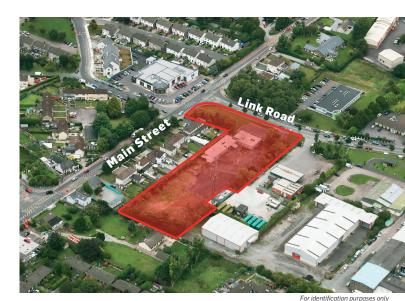

#### LOCATION

The property is situated in Ballincollig and is easily accessible from the Ballincollig bypass and South Ring Road Network. The property is approx. 700m east of the town centre on the western side of Link Road at its junction with Main Street.

The property has good road frontage to Main Street to the north and Link Road to the east with vehicular access from Link Road.

The site is situated within an area that provides a variety of uses with Ballincollig Commercial Park to the south and housing to the west and north.