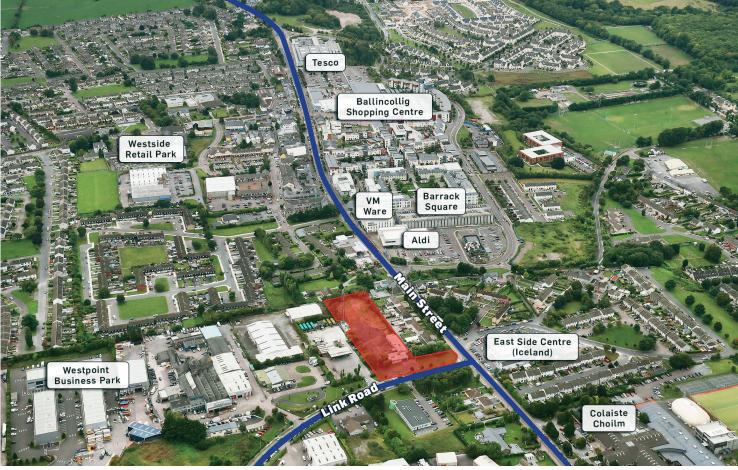

#### LOCATION

The property is situated in Ballincollig and is easily accessible from the Ballincollig bypass and South Ring Road Network. The property is approx. 700m east of the town centre on the western side of Link Road at its junction with Main Street.

The Eastside Retail Centre (occupants include Iceland and Costa Coffee) and Colaiste Cholim Secondary School are situated just to the north.

Balincollig Commercial Park and Westpoint Business Park are to the south and Link Road Business Centre is to the east.

Ballincollig is an attractive commuter town and provides an important retail and service centre for its large surrounding hinterland areas with Dunnes Stores, Tesco, Aldi, Lidl and SuperValu all present in the town. It has a good range of services and facilities and is home to Dell EMC's large facility were approximately 3,000 employees are based at their 50 acre campus.