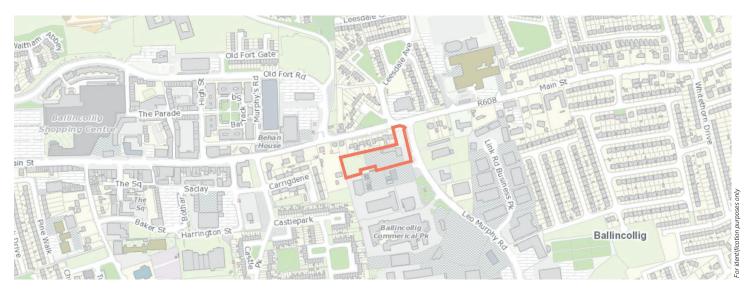

#### LOCATION

The property is situated in Ballincollig and is easily accessible from the Ballincollig bypass and South Ring Road Network. The property is approx. 700m east of the town centre on the western side of Link Road at its junction with Main Street.

The property has good road frontage to Main Street to the north and Link Road to the east with vehicular access from Link Road.

The site is situated within an area that provides a variety of uses with Ballincollig Commercial Park to the south and housing to the west and north.