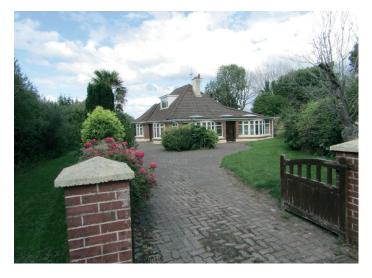

#### THE PROPERTY

The subject property comprises a detached storey and a half dormer bungalow situated on a triangular shaped level site of approx. 0.44 acres (0.18 hectares). The total floor area comprises approx. 147 sqm (1,582 sqft). The ground floor is laid out with entrance hall, living room, sun room, sitting room, kitchen, bathroom and 2 no. bedrooms (one en suite). The first floor is laid out with 2 no. bedrooms and is accessed via a timber staircase. The remainder of the site is finished with a paved surface driveway and landscaped / lawned areas to the side and rear. There is a former hard surface tennis court situated in the rear garden to the east of the house.