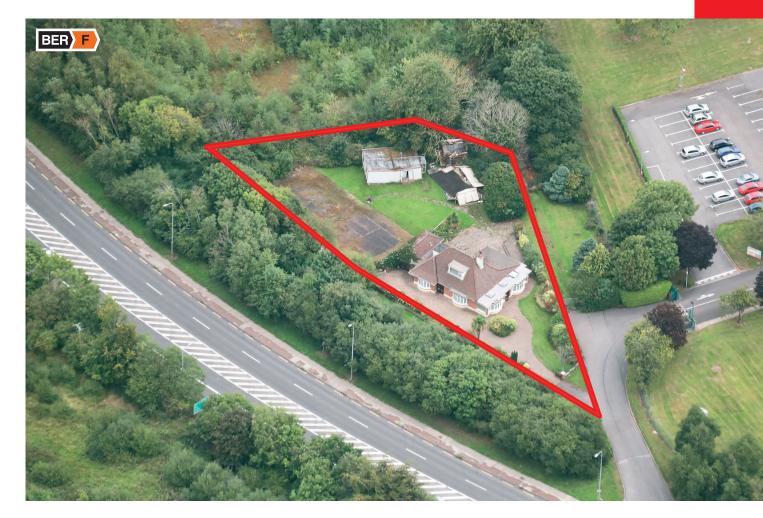

#### THE PROPERTY

The subject property comprises a detached storey and a half dormer bungalow situated on a triangular shaped level site of approx. 0.44 acres (0.18 hectares). The total floor area comprises approx. 147 sqm (1,582 sqft). The ground floor is laid out with entrance hall, living room, sun room, sitting room, kitchen, bathroom and 2 no. bedrooms (one en suite). The first floor is laid out with 2 no. bedrooms and is accessed via a timber staircase. The remainder of the site is finished with a paved surface driveway and landscaped / lawned areas to the side and rear. There is a former hard surface tennis court situated in the rear garden to the east of the house.

#### **BER INFORMATION**

BFR∙ F

BER No: 109509430 EPI: 418.87 kWh/m<sup>2</sup>/yr.