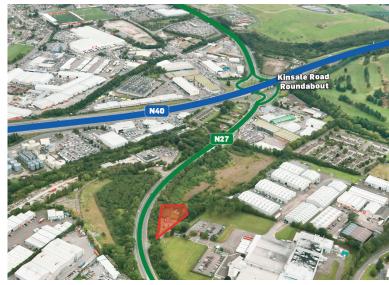

#### **LOCATION**

The property is situated approximately 3km south of Cork city centre on the east side of the N27 Kinsale / Airport road, approx. 500m south of the Kinsale Road Roundabout and 3km north of Cork International Airport. Nearby occupiers include Ferrero, Dwyers Electrical, John Sisk & Son, Lehane Motors Toyota & Lexus Motor showroom, and Ford Motor showroom.