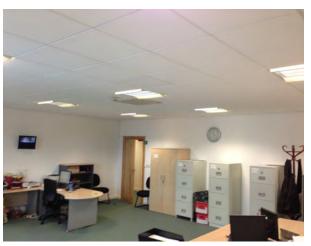

# Description

The Suite is situated on the 5th floor of a 6 storey office building, benefiting from excellent views.

The suite comprises two offices with a shared kitchen and male & female toilet facilities.

Internally the suite provides suspended ceilings with recessed lighting, plaster painted walls, carpet floors, gas heating and air handling units.

### Accommodation

Office 1: 585 Sq Ft

Total: 789 Sq Ft Approximately.

Office 2: 204 Sq Ft

Individual office suites available, further details upon request.