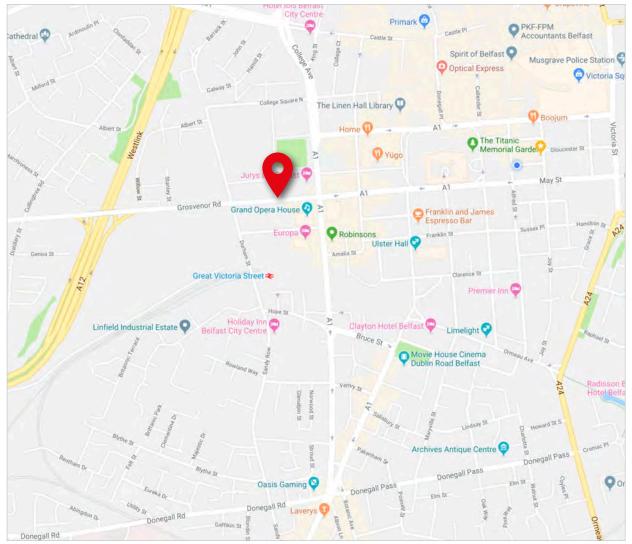

## Location

The subject property is situated on Glengall Street, located off Great Victoria Street, a prime city centre location which benefits from excellent transport links, due to it's close proximity to the Europa Bus/Train Station and can easily be accessed from the Motorway networks via Grosvenor Road.