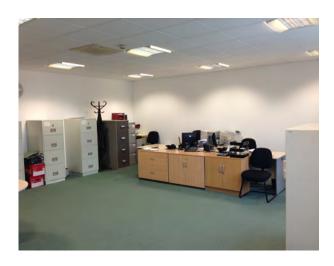

# Description

The Suite is situated on the 5th floor of a 6 storey office building, benefiting from excellent views.

The suite comprises two offices with a shared kitchen and male & female toilet facilities.

Internally the suite provides suspended ceilings with recessed lighting, plaster painted walls, carpet floors, gas heating and air handling units.

### Accommodation

Office 1: 585 Sq Ft

Total: 789 Sq Ft Approximately.

Office 2: 204 Sq Ft

Individual office suites available, further details upon request.