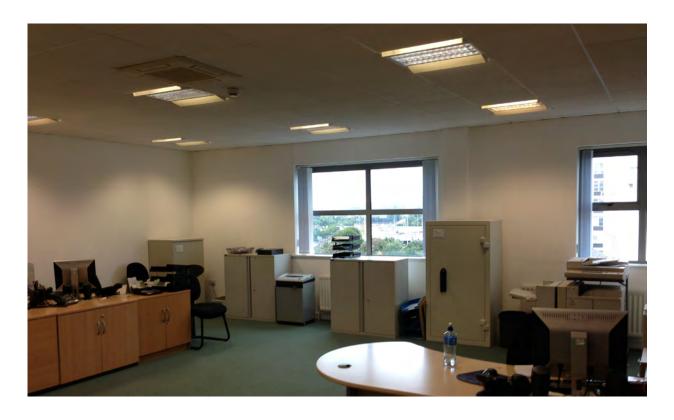

# Description

The Suite is situated on the 5th floor of a 6 storey office building, benefiting from excellent views.

The suite comprises two offices with a shared kitchen and male & female toilet facilities.

Internally the suite provides suspended ceilings with recessed lighting, plaster painted walls, carpet floors, gas heating and air handling units.