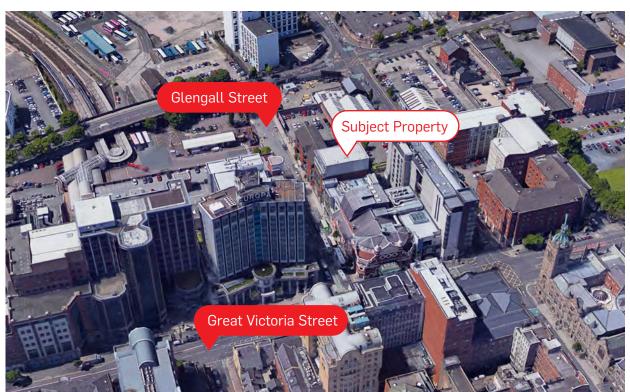

## Location

The subject property is situated on Glengall Street, located off Great Victoria Street, a prime city centre location which benefits from excellent transport links, due to it's close proximity to the Europa Bus/Train Station and can easily be accessed from the Motorway networks via Grosvenor Road.