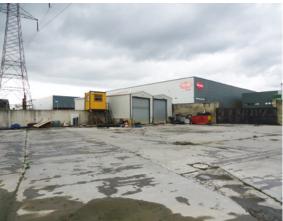

Within the western part of the site there is an industrial unit of approx. 696.8 sqm with block walling and cladding to walls and roof. This building currently houses a concrete batching plant. The hard standing concrete yard to the front of the building contains a number of aggregate storage bays. The site also contains a workshop 184.2 sqm with gantry crane and service pit. Loading access to this unit is through steel roller shutter door. Three phase power and lighting are provided. There is an unoccupied dwelling 100 sqm on site consisting of 3 bedrooms, kitchen, living room, bathroom with gas central heating.