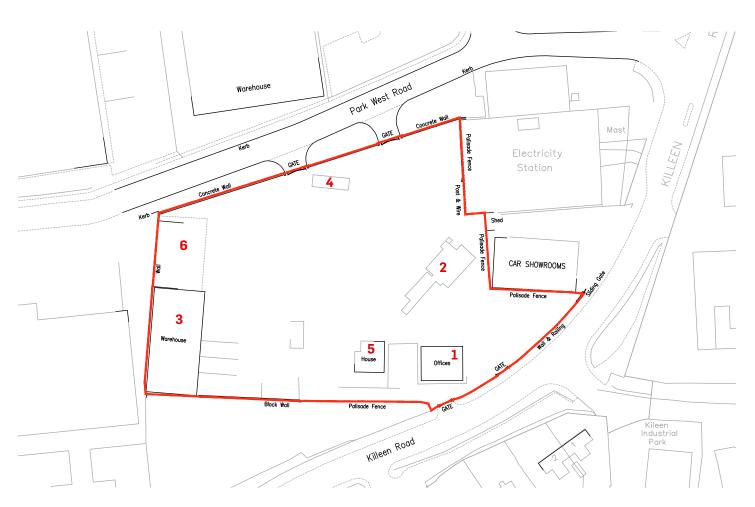

### ACCOMMODATION

| Description           | SqM |
|-----------------------|-----|
| 1. Two Storey Offices | 181 |
| 2. Portacabin Offices | 235 |
| 3. Batching Plant     | 696 |
| 4. Workshop           | 184 |
| 5. Former Dwelling    | 100 |
| 6. Open Sided Sheds   | 447 |