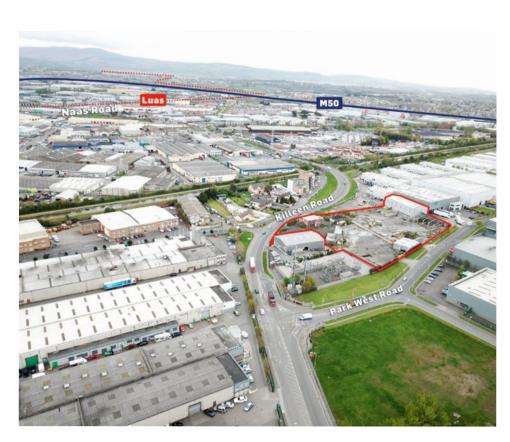

### LOCATION

The property is located to the north of 7th Lock, just off Killeen Road & Park West Road, approximately 7.2 kilometres south west of Dublin city centre and is adjacent to the M50/Naas Road (N7) Interchange and Park West Business Park.

There are three site entrance gates onto the site, one on Killeen Road and two on Park West Road. The property benefits from it's excellent profile and there is considerable passing traffic.