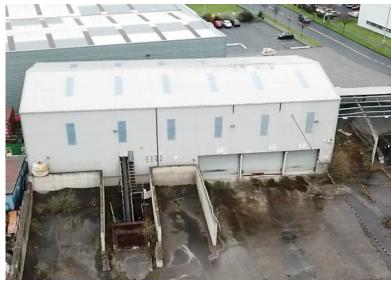

Within the western part of the site there is an industrial unit of approx. 696.8 sqm with block walling and cladding to walls and roof. This building currently houses a concrete batching plant. The hard standing concrete yard to the front of the building contains a number of aggregate storage bays. The site also contains a workshop 184.2 sqm with gantry crane and service pit. Loading access to this unit is through steel roller shutter door. Three phase power and lighting are provided. There is an unoccupied dwelling 100 sqm on site consisting of 3 bedrooms, kitchen, living room, bathroom with gas central heating.

### ACCOMMODATION

| Description           | SqM |
|-----------------------|-----|
| 1. Two Storey Offices | 181 |
| 2. Portacabin Offices | 235 |
| 3. Batching Plant     | 696 |
| 4. Workshop           | 184 |
| 5. Former Dwelling    | 100 |
| 6. Open Sided Sheds   | 447 |