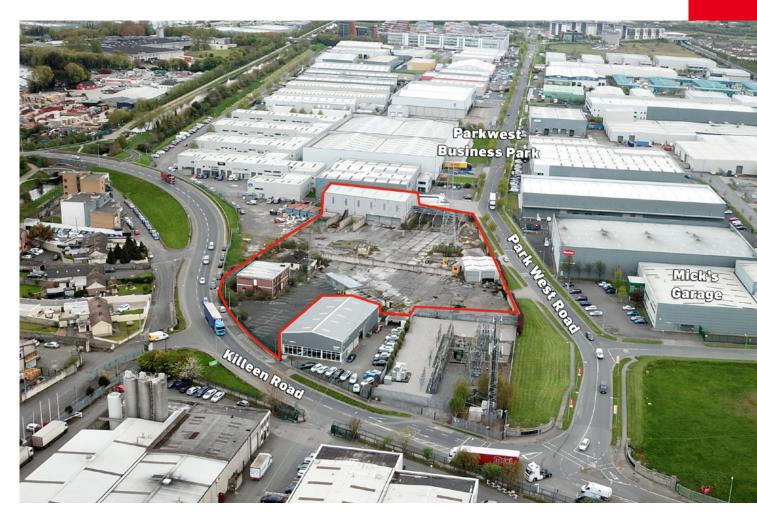

# APPROX. 1.14 HA (2.82 ACRES) SITE & BUILDINGS, KILLEEN ROAD, DUBLIN 10

# 01-638 2700

- Site area approx. 1.14 hectares including approx.
  417 sqm of office accommodation, industrial premises plus open sided sheds
- Majority freehold title
- Excellent profile site located at the entrance to Park West Business Park, off Killeen Road
- Suit a wide range of users such as petrol station, subject to planning permission
- Zoned Z6 Enterprise & Employment

### LOCATION

The property is located to the north of 7th Lock, just off Killeen Road & Park West Road, approximately 7.2 kilometres south west of Dublin city centre and is adjacent to the M50/Naas Road (N7) Interchange and Park West Business Park.

There are three site entrance gates onto the site, one on Killeen Road and two on Park West Road. The property benefits from it's excellent profile and there is considerable passing traffic.

### DESCRIPTION

The property comprises a former concrete batching plant with ancillary office and storage accommodation, all situated on a site of approx. 1.14 ha. Comprising two-storey office space approx. 181.5 sqm and single storey Portacabin office 235.5 sqm.