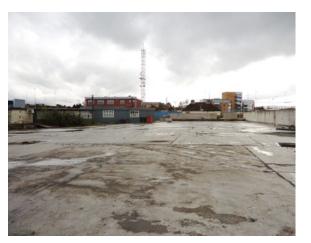

### DESCRIPTION

The property comprises a former concrete batching plant with ancillary office and storage accommodation, all situated on a site of approx. 1.14 ha. Comprising two-storey office space approx. 181.5 sqm and single storey Portacabin office 235.5 sqm.

Within the western part of the site there is an industrial unit of approx. 696.8 sqm with block walling and cladding to walls and roof. This building currently houses a concrete batching plant. The hard standing concrete yard to the front of the building contains a number of aggregate storage bays. The site also contains a workshop 184.2 sqm with gantry crane and service pit. Loading access to this unit is through steel roller shutter door. Three phase power and lighting are provided. There is an unoccupied dwelling 100 sqm on site consisting of 3 bedrooms, kitchen, living room, bathroom with gas central heating.