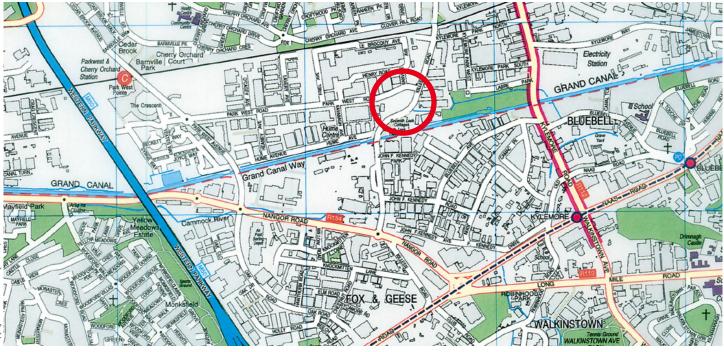

### LOCATION

The property is located to the north of 7th Lock, just off Killeen Road & Park West Road, approximately 7.2 kilometres south west of Dublin city centre and is adjacent to the M50/Naas Road (N7) Interchange and Park West Business Park.

There are three site entrance gates onto the site, one on Killeen Road and two on Park West Road. The property benefits from it's excellent profile and there is considerable passing traffic.