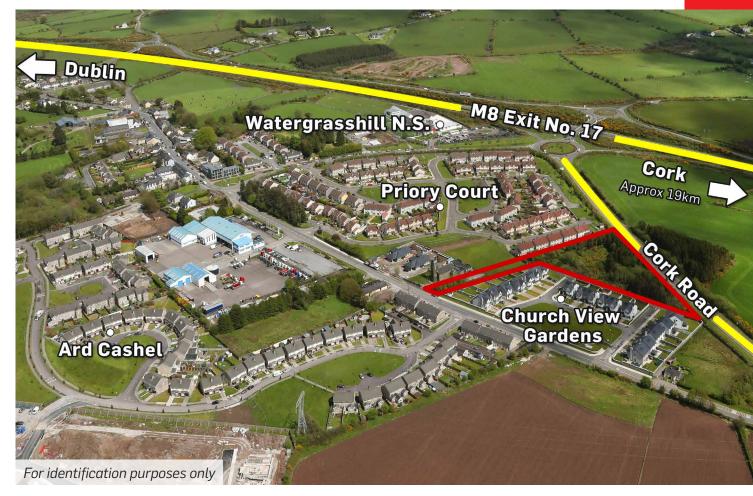

#### **LOCATION**

The property is situated centrally in Watergrasshill, a commuter village served by an excellent road infrastructure providing easy access to Cork city centre via the Dublin M8.

The property fronts Cork Road to its south eastern boundary and is adjacent the recently completed Church View Gardens development to the northern boundary and the established Priory Court estate is to its eastern boundary. The property is conveniently just 350 metres west of Watergrasshill NS and a 10 minute walk to the village centre.

### **DESCRIPTION**

The property comprises a site area extending to approximately 0.69 hectares (1.7 acres) with extensive road frontage of approximately 140 metres to the south eastern boundary. The site has excellent topography and has the benefit of connectivity to the villages' main street via the north western boundary.