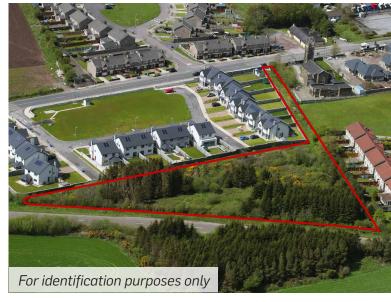

#### **LOCATION**

The property is situated centrally in Watergrasshill, a commuter village served by an excellent road infrastructure providing easy access to Cork city centre via the Dublin M8.

The property fronts Cork Road to its south eastern boundary and is adjacent the recently completed Church View Gardens development to the northern boundary and the established Priory Court estate is to its eastern boundary. The property is conveniently just 350 metres west of Watergrasshill NS and a 10 minute walk to the village centre.

### **DESCRIPTION**

The property comprises a site area extending to approximately 0.69 hectares (1.7 acres) with extensive road frontage of approximately 140 metres to the south eastern boundary. The site has excellent topography and has the benefit of connectivity to the villages' main street via the north western boundary.