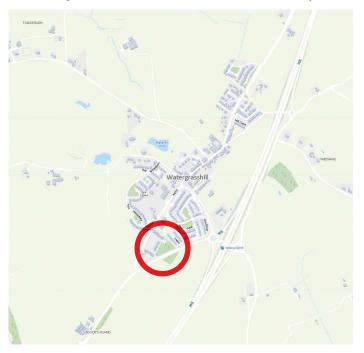

#### **LOCATION**

The property is situated centrally in Watergrasshill, a commuter village served by an excellent road infrastructure providing easy access to Cork city centre via the Dublin M8.

The property fronts Cork Road to its south eastern boundary and is adjacent the recently completed Church View Gardens development to the northern boundary and the established Priory Court estate is to its eastern boundary. The property is conveniently just 350 metres west of Watergrasshill NS and a 10 minute walk to the village centre.

Watergrasshill is an attractive commuter village strategically located just off the M8 Cork - Dublin motorway at Exit no. 17. The village has a rural population of approx. 1,464 according to the CSO preliminary results for Census 2016, a reported increase of 11% on Census, 2011. Watergrasshill is conveniently located approx. 15km south west of Fermoy town and 19km north east of Cork city and is serviced hourly by Bus Éireann.