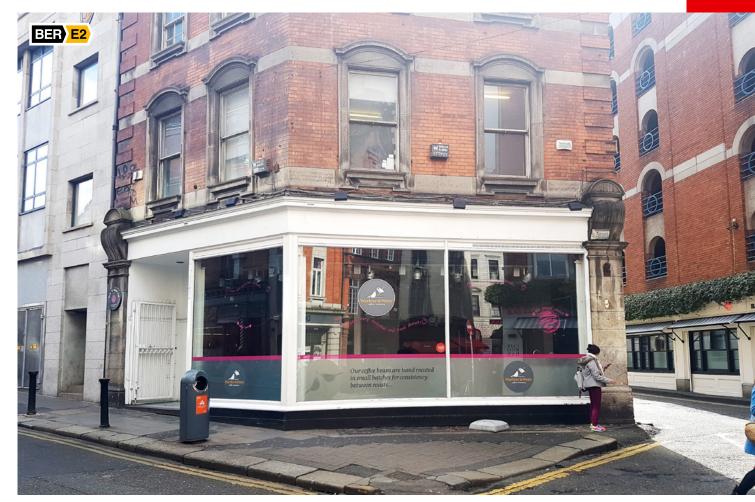

# GROUND FLOOR & BASEMENT 13 TRINITY STREET, DUBLIN 2

#### THE PROPERTY

The property which has excellent window display onto Trinity Street is laid out over ground floor and basement. Internally there are timber floors, plastered and painted walls and feature track lighting.