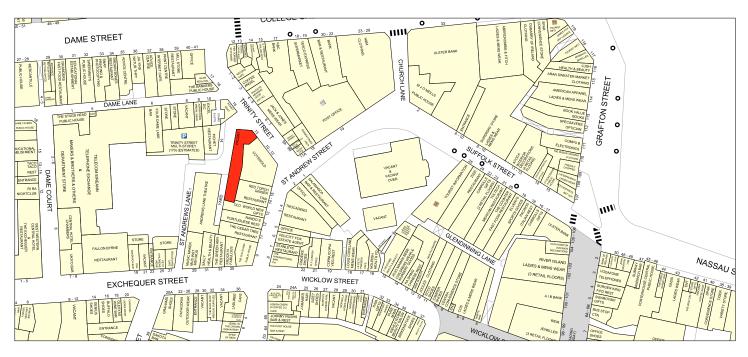

#### **LOCATION**

Trinity Street is well located between College Green and Dame Street and the junction with St Andrew Street and South William Street. The area has evolved considerably in recent years attracting a variety of restaurants and also national and international retail fashion brands seeking larger sized stores close to Grafton Street. Occupiers in the vicinity include Jack & Jones, H&M, Superdry, Avoca and Cotswold whilst restaurateurs include Salamanca, Pichet and Nandos.