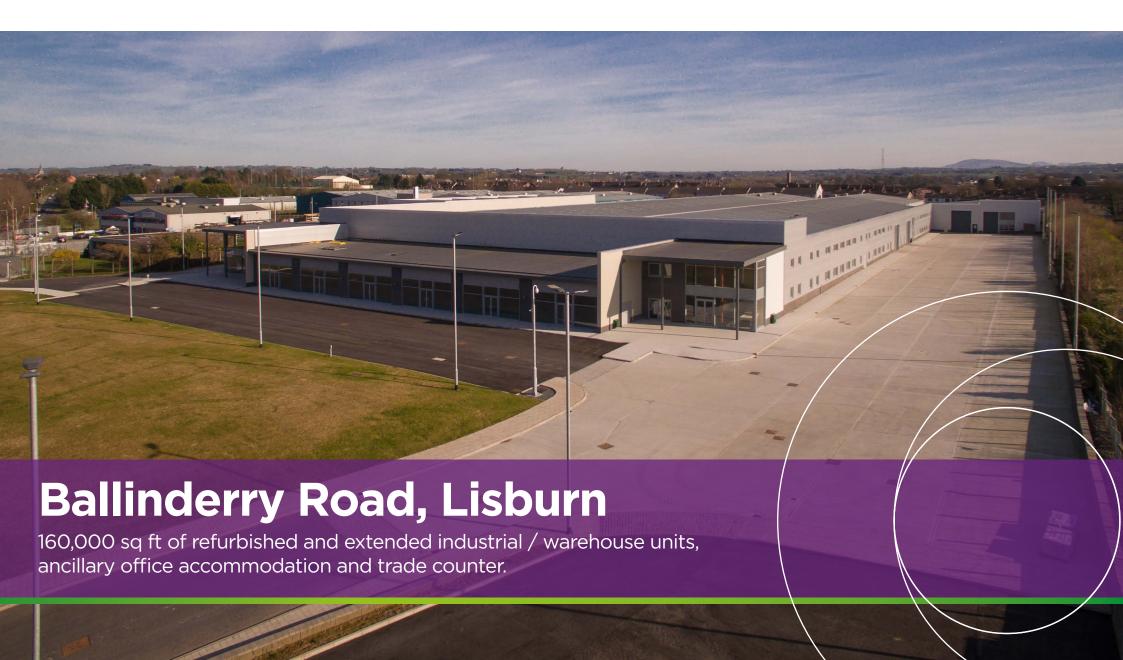

## **LOCATION**

The site occupies a highly prominent location on the Ballinderry Road approximately 1.5 miles from Lisburn city centre and 10 miles south of Belfast city centre via the M1 motorway.

The site is centrally located within Lisburn in close proximity to a number of well-established industrial estates. It is bounded to the north by Ballinderry Road; to the east by industrial occupiers such as Leckey and Murdock Building Supplies; to the south by the Belfast to Dublin railway line; and to the west by the Mornington housing development.

# **DESCRIPTION**

The site covers an area of 7.59 acres with approximately 160,000 sq ft of extensively refurbished and extended industrial / warehouse units, ancillary office accommodation and trade counter.