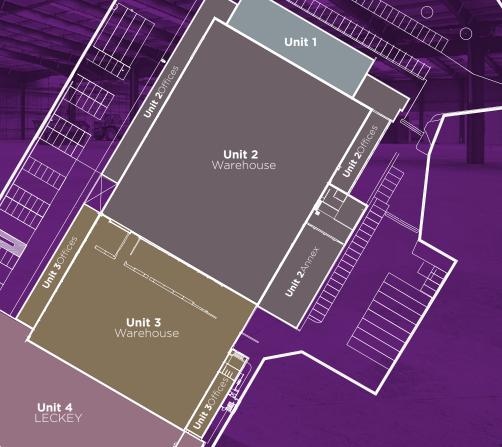

# **Accommodation Schedule**

Unit 1 Showroom & Trade Units (available from 1,300 sq ft)

Total

Unit 2 Warehouse Unit 2 Offices Total

Unit 3 Warehouse Unit 3 Office

Total

Unit 4

Unit 5 Warehouse Total

8,022 sq ft

8,022 sq ft

58,837 sq ft 16,362 sq ft 75,199 sq ft

32,959 sq ft 8,024 sq ft 40,983 sq ft

**LET TO LECKEY** 

6,054 sq ft 6,054 sq ft

 $\odot$ 