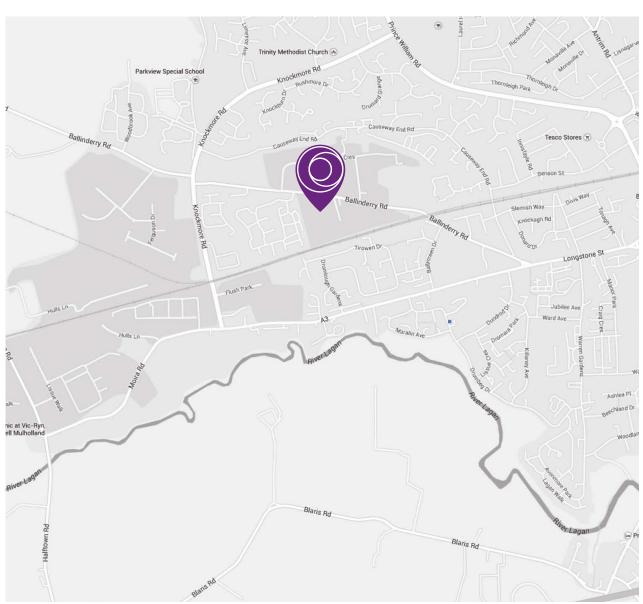

## **LOCATION**

The site occupies a highly prominent location on the Ballinderry Road approximately 1.5 miles from Lisburn city centre and 10 miles south of Belfast city centre via the M1 motorway.

The site is centrally located within Lisburn in close proximity to a number of well-established industrial estates. It is bounded to the north by Ballinderry Road; to the east by industrial occupiers such as Leckey and Murdock Building Supplies; to the south by the Belfast to Dublin railway line; and to the west by the Mornington housing development.