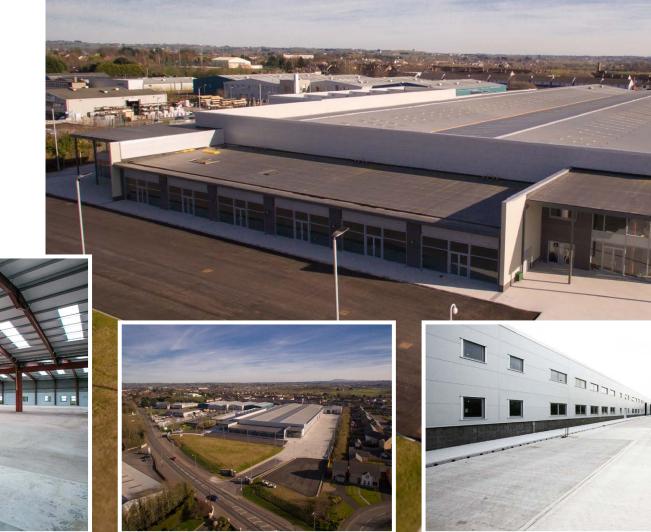

# **DESCRIPTION**

The site covers an area of 7.59 acres with approximately 160,000 sq ft of extensively refurbished and extended industrial / warehouse units, ancillary office accommodation and trade counter.

The site also benefits from extensive car and lorry parking. The units will be handed over on a shell basis. The landlord will also consider carrying out certain works if required.

Full specification document is available on request.