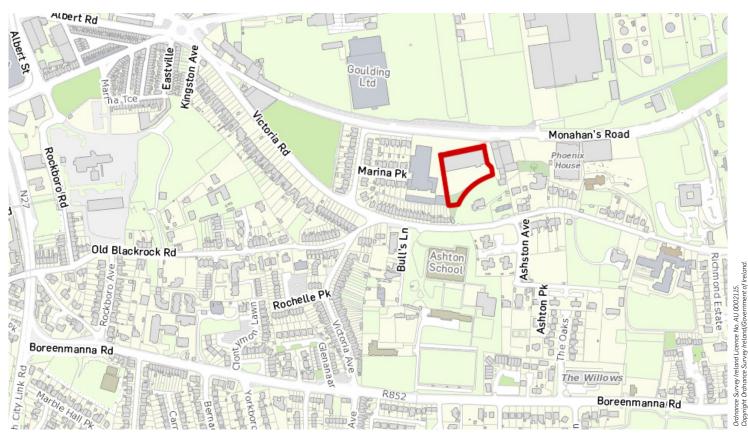

#### **LOCATION**

The property is situated approx. 1km east of Cork city centre on the southern side of Monahan Road, at its city end, in Cork's south docklands. It is approx. 170m east of Kennedy Park and 700m from the Elysian, within easy walking distance of the city centre. Monahan Road runs parallel to Centre Park Road and it is a main traffic artery connecting the south docklands with the suburb of Blackrock and with the city centre.