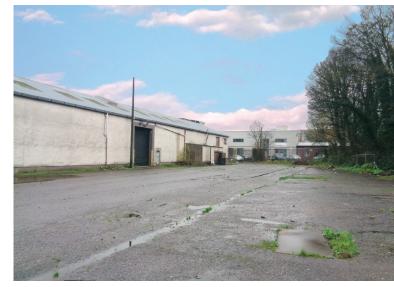

### THE PROPERTY

The property comprises a detached mainly single storey warehouse/industrial building. The building is in three main sections and it is constructed with concrete block walls, pitched roof and concrete floor. Loading access is provided by means of steel roller shutter loading doors. Eaves height approx. 5.5m.

There is a large parking and hardstanding area to the rear