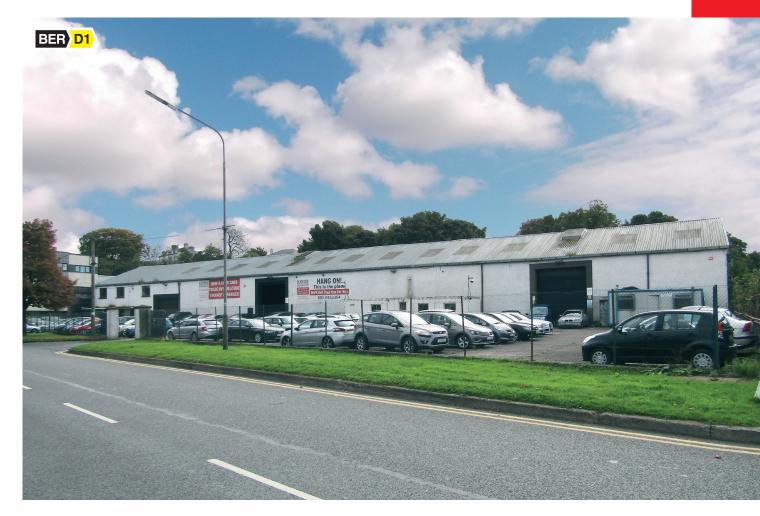

# WAREHOUSE BUILDING, MONAHAN ROAD, CORK, T12 YE35.

#### **LOCATION**

The property is situated approx. 1km east of Cork city centre on the southern side of Monahan Road, at its city end, in Cork's south docklands. It is approx. 170m east of Kennedy Park and 700m from the Elysian, within easy walking distance of the city centre. Monahan Road runs parallel to Centre Park Road and it is a main traffic artery connecting the south docklands with the suburb of Blackrock and with the city centre.

### THE PROPERTY

The property comprises a detached mainly single storey warehouse/industrial building. The building is in three main sections and it is constructed with concrete block walls, pitched roof and concrete floor. Loading access is provided by means of steel roller shutter loading doors. Eaves height approx. 5.5m.

#### **BER INFORMATION**

BER: D1.

BER No: 800513822. EPI: 163.38 kWh/m<sup>2</sup>/yr.