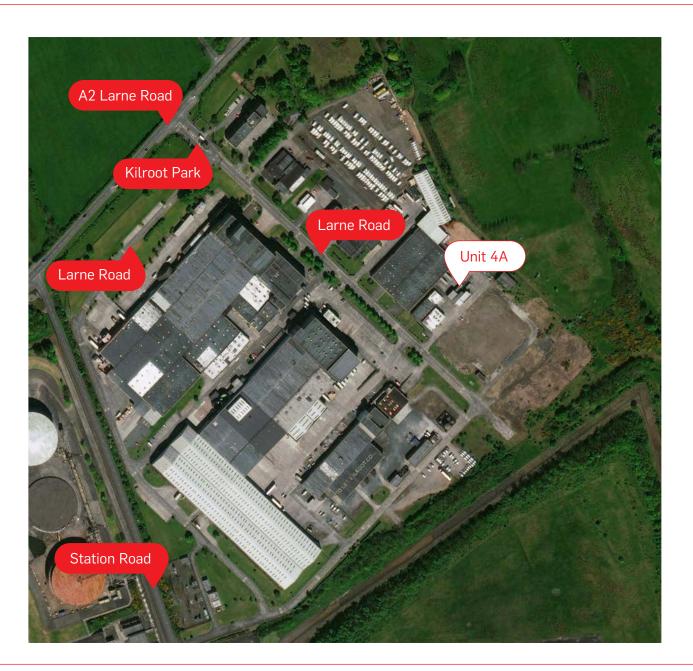

### Location

Kilroot Business Park occupies an extensive 60 acre site in an easily accessible location on the main A6 Larne Road just outside Carrickfergus. Kilroot is an established distribution location which benefits from the new A2 dual carriageway servicing Belfast in approx. 12 minutes.

### Transport Links

Kilroot Business is ideally located with easy access to both major Northern Ireland ports, airports, and the Motorway network:

- M5 Motorway 8 Miles
- Belfast Docks 11 Miles
- Port of Larne 12 Miles
- Belfast City Airport 16 Miles
- Belfast International Airport 23 Miles