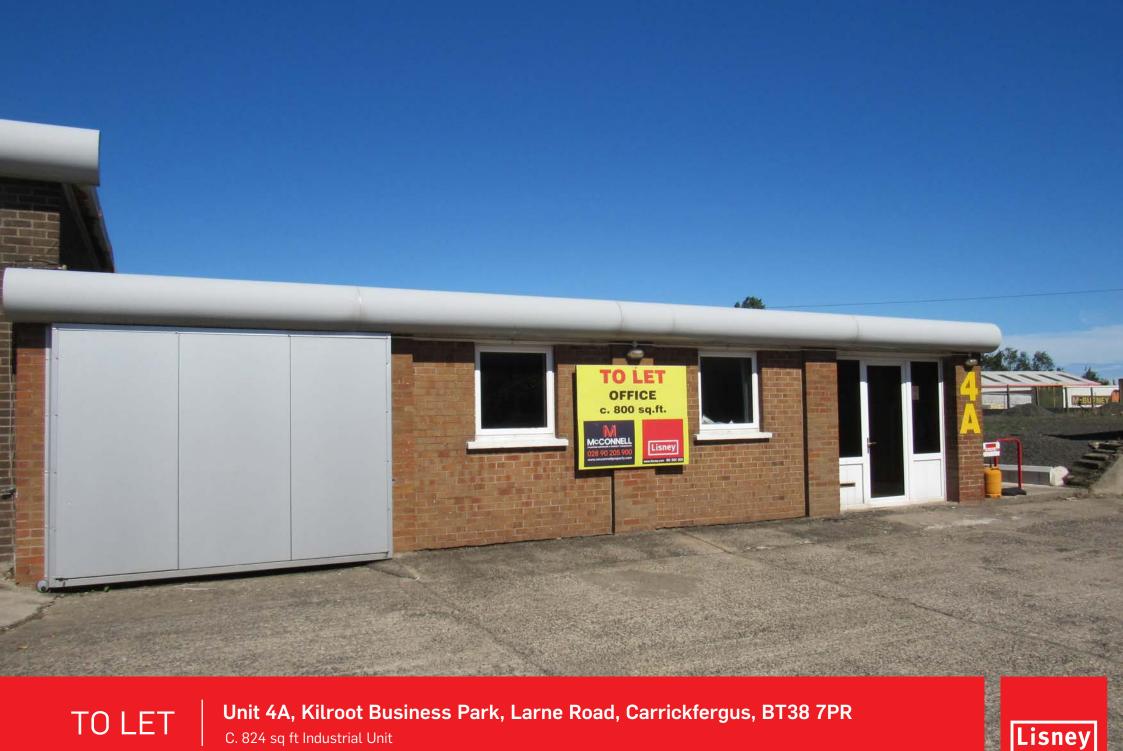

C. 824 sq ft Industrial Unit

### Description

The accommodation comprises a business unit with showroom/ office space and a shared parking area.

The unit has sliding shutter door access from the hard standing yard, and there is a shared parking / marshalling area in close proximity to the unit.

#### Unit 4A, Kilroot Business Park, Larne Road, Carrickfergus, BT38 7PR