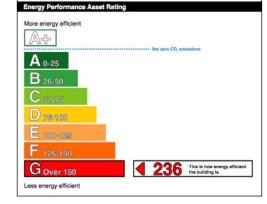

### EPC Rating

The property has an Energy Efficiency rating of G236

A full certificate can be made available upon request.