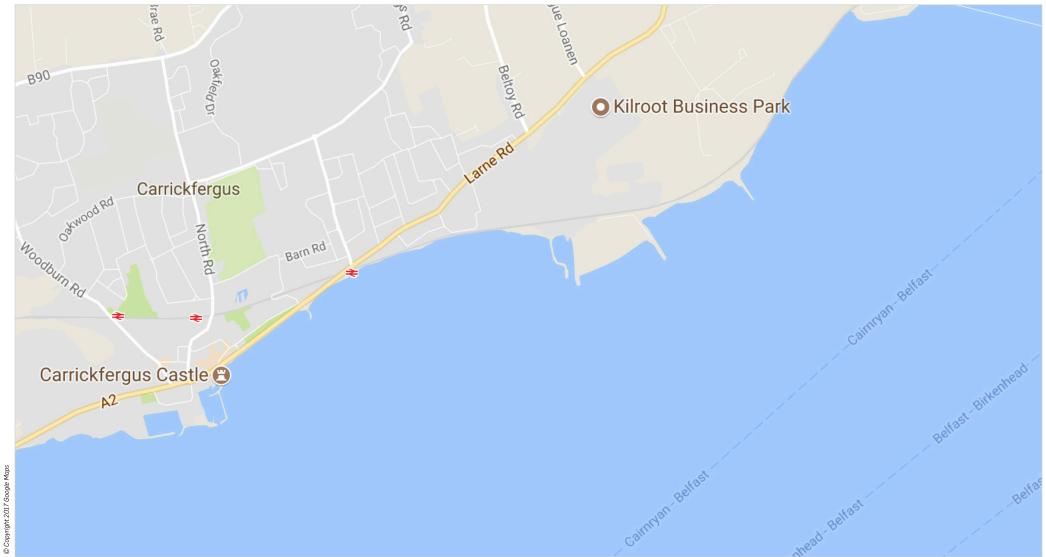

### Location

Kilroot Business Park occupies an extensive 60 acre site in an easily accessible location on the main A6 Larne Road just outside Carrickfergus. Kilroot is an established distribution location which benefits from the new A2 dual carriageway servicing Belfast in approx. 12 minutes.

### Transport Links

Kilroot Business is ideally located with easy access to both major Northern Ireland ports, airports, and the Motorway network:

- M5 Motorway 8 Miles
- Belfast Docks 11 Miles
- Port of Larne 12 Miles
- Belfast City Airport 16 Miles
- Belfast International Airport 23 Miles

#### Unit 4A, Kilroot Business Park, Larne Road, Carrickfergus, BT38 7PR