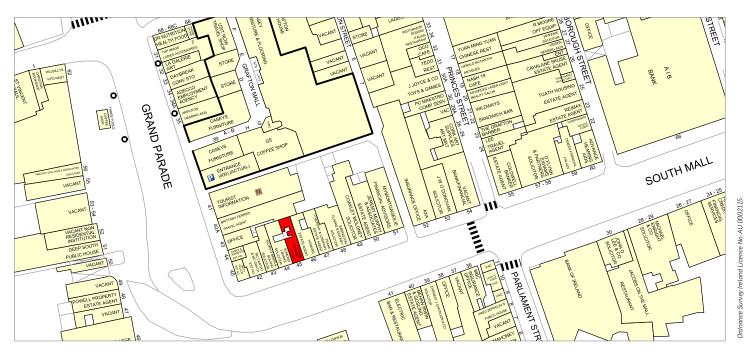

#### **LOCATION**

The property is centrally situated in Cork city centre on the north side of South Mall at its western end close to the intersection with Grand Parade.

South Mall is the heart of Cork's central business district with a high concentration of financial institutions, solicitor's offices, insurance firms and auctioneers offices dominating the streetscape.