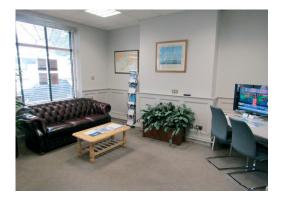

#### **DESCRIPTION**

The property comprises a self-contained four-storey terraced Georgian office building with a three storey return. The ground floor is laid out with reception area, board room and canteen with a number of private office, meeting and storage rooms on the upper floors.