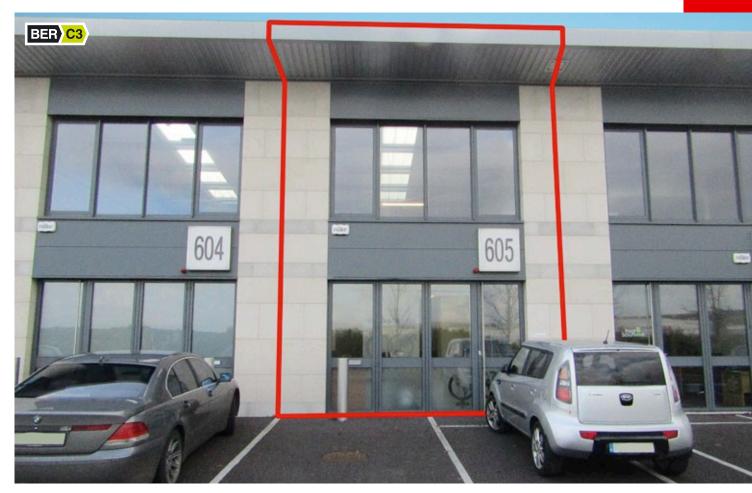

## COMMERCIAL INVESTMENT OPPORTUNITY 605 HARBOUR POINT BUSINESS PARK, LITTLE ISLAND, CO. CORK (TENANT NOT AFFECTED)

#### DESCRIPTION

The property comprises a modern mid-terrace two storey commercial premises. The property is laid out internally with reception area and office, canteen and toilet facilities on the ground floor and open plan office on the first floor.

#### **BER INFORMATION**

BER: C3. BER No: 800237638. EPI: 267.18 kWh/m<sup>2</sup>/yr.