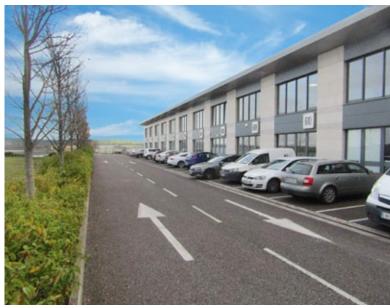

#### LOCATION

The property is situated in Harbour Point Business Park, Little Island approximately 8 km east of Cork city centre. Little Island is served by an excellent road infrastructure providing easy access to the city centre, airport, Waterford N25, Dublin M8 and the South ring road network. Harbour Point is a large mixed use development of offices, showrooms and warehouses. Little Island has become Cork's premier industrial/commercial location.