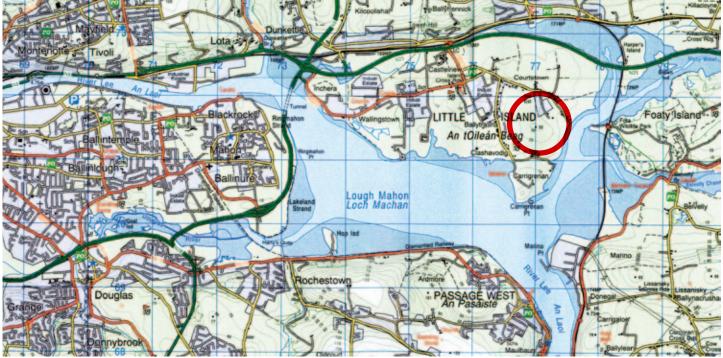

#### LOCATION

The property is situated in Harbour Point Business Park, Little Island approximately 8 km east of Cork city centre. Little Island is served by an excellent road infrastructure providing easy access to the city centre, airport, Waterford N25, Dublin M8 and the South ring road network. Harbour Point is a large mixed use development of offices, showrooms and warehouses. Little Island has become Cork's premier industrial/commercial location.