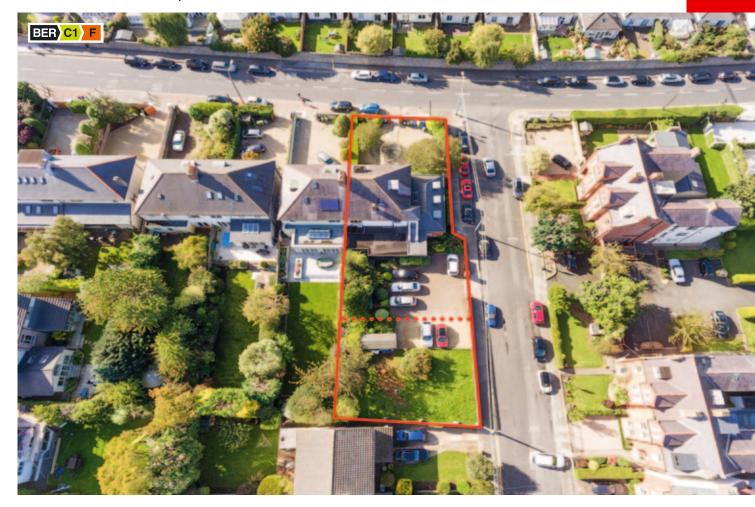

EXCELLENT COMMERCIAL / RESIDENTIAL INVESTMENT OPPORTUNITY WITH ADDITIONAL SITE TO REAR

### **DESCRIPTION**

The property briefly comprises a substantial corner property with a three storey building providing a well-established and self-contained, six suite, medical clinic on the ground floor together with an extensive four bedroom residential apartment overhead, with separate access from Proby Square to the rear.

Separately, there is a site with a frontage of approx. 18m to Proby Square with potential to develop a single residence