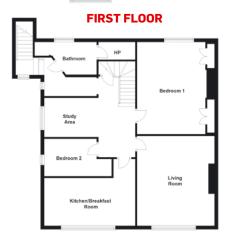

### **ACCOMMODATION**

| Description                       | Sqm | Sqft  |
|-----------------------------------|-----|-------|
| Ground floor Medical Clinic       | 192 | 2,070 |
| First and second floor, apartment | 148 | 1,593 |
| Total                             | 340 | 3,663 |

### **FLOOR PLANS**

NOT TO SCALE, FOR IDENTIFICATION PURPOSE ONLY