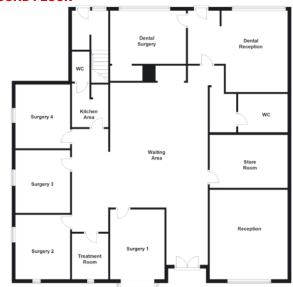

### **FLOOR PLANS**

NOT TO SCALE, FOR IDENTIFICATION PURPOSE ONLY

### **GROUND FLOOR**

Survey Ireland Licence No. AU 0002115.

St. Stephen's Green House, Earlsfort Terrace, Dublin 2, D02 PH42 Tel: +353 1 638 2700 Email: dublin@lisney.com

Montgomery House, 29-33 Montgomery Street, Belfast, BT1 4NX Tel: +44 2890 501 501