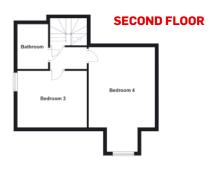

### **ACCOMMODATION**

| Description                       | Sqm | Sqft  |
|-----------------------------------|-----|-------|
| Ground floor Medical Clinic       | 192 | 2,070 |
| First and second floor, apartment | 148 | 1,593 |
| Total                             | 340 | 3,663 |

### **FLOOR PLANS**

NOT TO SCALE, FOR IDENTIFICATION PURPOSE ONLY