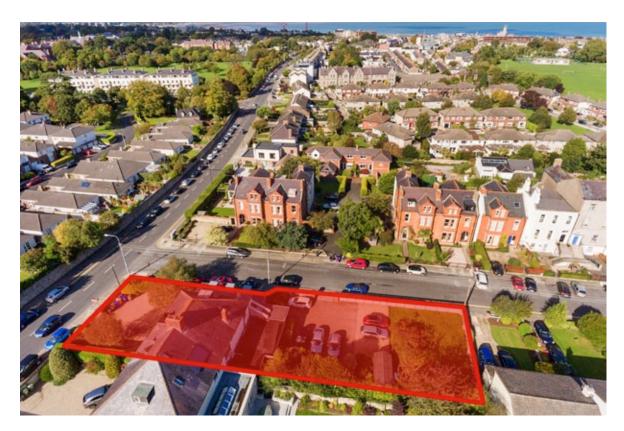

### LOCATION

The property occupies a prominent corner position on Carysfort Avenue close to the Michael Smurfit Graduate Business School and between Blackrock and Stillorgan, both of which have busy Shopping Centres. Both Stillorgan Shopping Centre and Frascati Shopping Centres are at present being extended and in Stillorgan, on the former Blakes and Esmonde Motors sites, Cairn Homes proposes to develop 598 student bed spaces along with 103 homes, a community sports hall and retail space.

Separately, there is a site with a frontage of approx. 18m to Proby Square with potential to develop a single residence