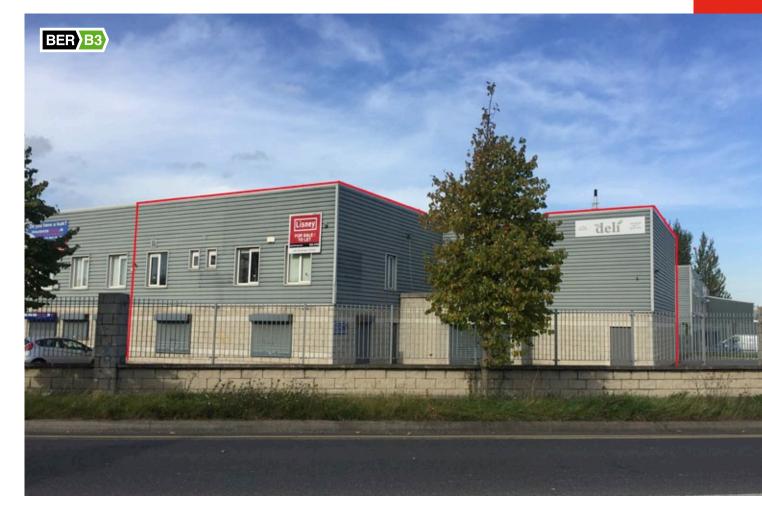

#### **LOCATION**

The property is situated within Station Road Business Park which is located at the entrance to Clondalkin Industrial Estate approximately 8km west of Dublin city centre and adjacent to all main arterial routes leading to the north, south and west of the country.

#### **DESCRIPTION**

The property comprises an end of terrace industrial unit with warehouse accommodation to the rear and ground/first floor offices to the front. The unit benefits from a large common loading/ unloading area and car parking with good profile onto Station Road.

# **BER INFORMATION**

BER Number: 800264525 Building Energy Rating: B3.