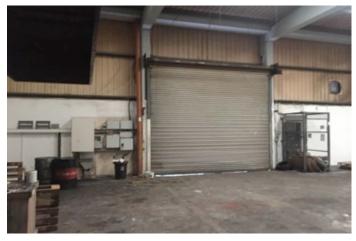

The building is of concrete portal frame construction with concrete block infill walls all under a double skin insulated pitched metal deck roof incorporating translucent roof lights.

To the front there is two-storey office accommodation, with warehouse area located to the rear. The warehouse area has a concrete floor and is accessed via one-roller shutter door and has a clear internal height of approx. 5.5m.