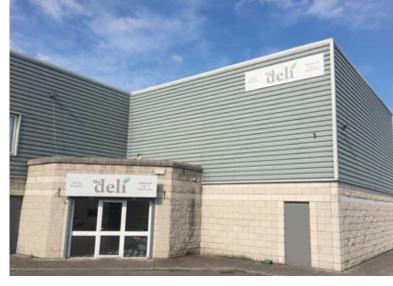

#### **DESCRIPTION**

The property comprises an end of terrace industrial unit with warehouse accommodation to the rear and ground/first floor offices to the front. The unit benefits from a large common loading/ unloading area and car parking with good profile onto Station Road.

The building is of concrete portal frame construction with concrete block infill walls all under a double skin insulated pitched metal deck roof incorporating translucent roof lights.

To the front there is two-storey office accommodation, with warehouse area located to the rear. The warehouse area has a concrete floor and is accessed via one-roller shutter door and has a clear internal height of approx. 5.5m.