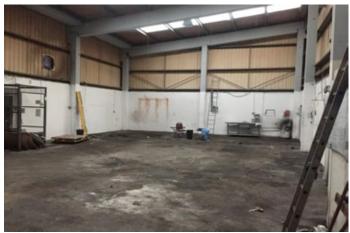

The building is of concrete portal frame construction with concrete block infill walls all under a double skin insulated pitched metal deck roof incorporating translucent roof lights.

To the front there is two-storey office accommodation, with warehouse area located to the rear. The warehouse area has a concrete floor and is accessed via one-roller shutter door and has a clear internal height of approx. 5.5m.