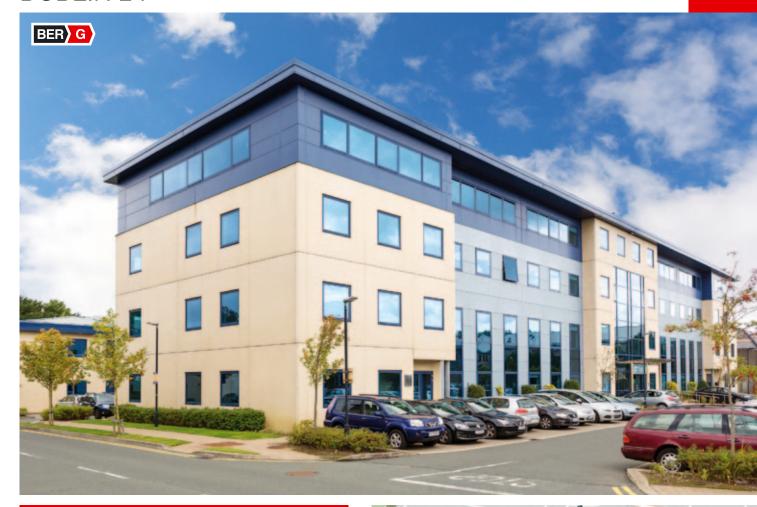

OFFICE BUILDING FOR SALE BY PRIVATE TREATY UNIT B1, NUTGROVE OFFICE PARK, RATHFARNHAM, DUBLIN 14

The property comprises of a self-contained four storey office unit within Nutgrove Office Park. The park comprises of 6 office blocks completed in circa 2007.

The office accommodation is in shell condition and the office space is open plan throughout. At ground floor level there is a staircase and a lift shaft that have access to all floors.