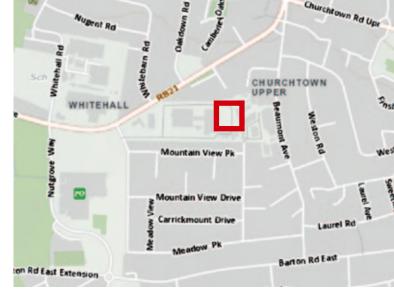

# **LOCATION**

Nutgrove Office Park is an established office park in South Dublin. The development is situated South of Nutgrove Avenue, an important traffic artery leading from the village of Rathfarnham to the major intersection at Lower Churchtown Road and within easy access of Dundrum town centre. It is located approximately 6km South of Dublin City Centre. Nutgrove Shopping Centre is just West of the property. Notable occupiers in the area include Lidl and Aldi, Homestore & More, Pet World, Harvey Norman and Harry Corry. The M50 motorway is located close to the property and provides direct access to the country's main roadway network while the Luas Green Line service is within walking distance. There are also numerous bus routes providing transport to and from the city centre on Nutgrove Avenue and Churchtown Road Upper.