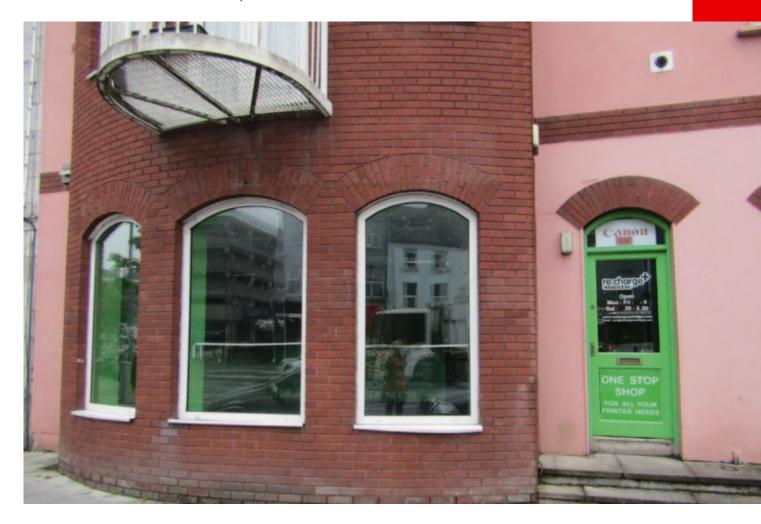

# GROUND FLOOR RETAIL UNIT 10 PARNELL PLACE, CORK

#### **LOCATION**

The property is situated in Cork city centre on the eastern side of Parnell Place, south of the city's bus station with Merchants Quay Shopping Centre immediately to the west and St. Patrick's Street is approx. 300m west and South Mall and Lapps Quay 200m south.

### **DESCRIPTION**

The property comprises a self-contained ground floor retail/ commercial unit with storage accommodation to the rear. The unit is currently laid out in a series of rooms with display windows to the front and a small enclosed yard to the rear.