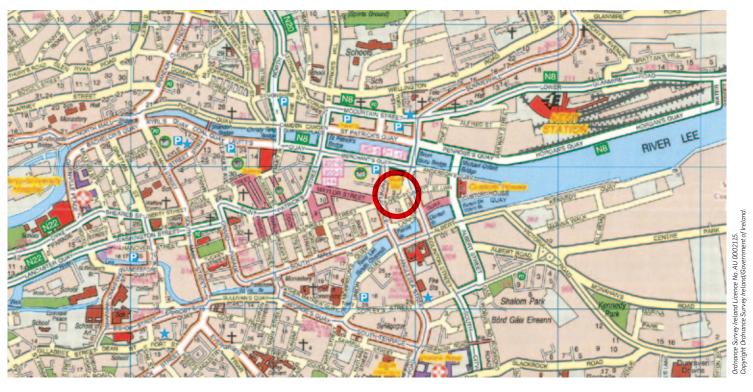

#### **LOCATION**

The property is situated in Cork city centre on the eastern side of Parnell Place, south of the city's bus station with Merchants Quay Shopping Centre immediately to the west and St. Patrick's Street is approx. 300m west and South Mall and Lapps Quay 200m south.