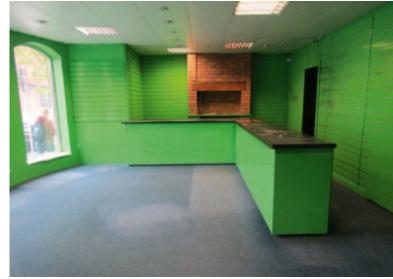

### **DESCRIPTION**

The property comprises a self-contained ground floor retail/ commercial unit with storage accommodation to the rear. The unit is currently laid out in a series of rooms with display windows to the front and a small enclosed yard to the rear.

### **ACCOMMODATION**

| Floor  | Description                  | Sqm | Sqft |
|--------|------------------------------|-----|------|
| Ground | Retail/storage w.c. & w.h.b. | 77  | 829  |