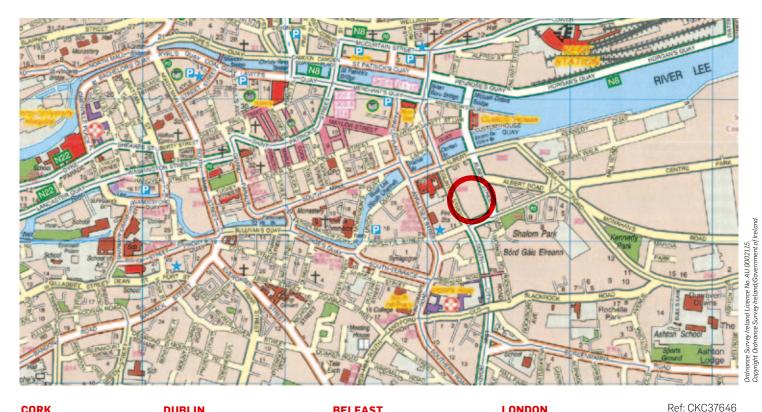

### LOCATION

Superb location in Cork city centre just off the South Link Road with a high profile presence to Eglinton Street and Port Lane, with office and residential occupiers dominating in the area.