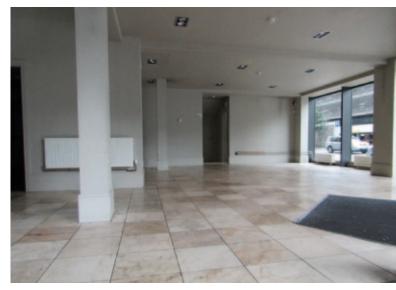

### DESCRIPTION

Comprising a self-contained restaurant/café premises with an open plan ground floor area and kitchen and prep area off. The mezzanine floor provides further restaurant seating with staff and storage areas off. There is an attractive full height glazing in the main restaurant areas and outside seating potential also. Onsite customer car parking available.

#### ACCOMMODATION

| Floor     | Description                             | Sqm    | Sqft  |
|-----------|-----------------------------------------|--------|-------|
| Ground    | Restaurant/café,<br>kitchen and toilets | 152.6  | 1,642 |
| Mezzanine | Restaurant staff and stock areas        | 48.78  | 525   |
|           | Total                                   | 201.38 | 2,167 |