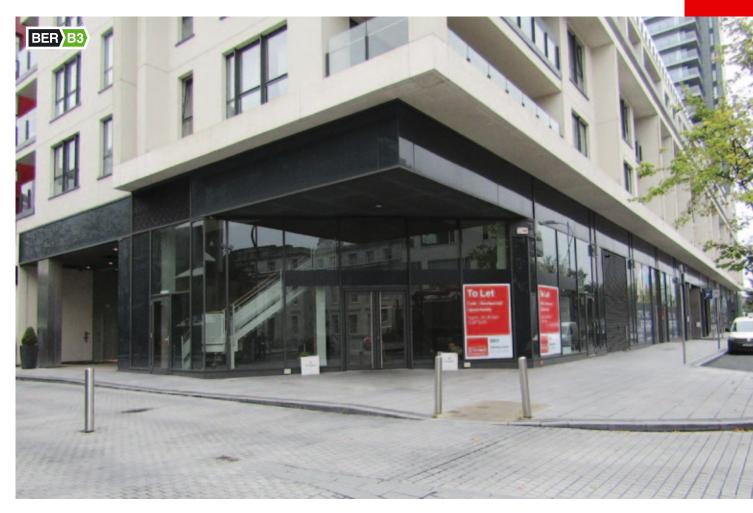

# PRIME RESTAURANT/CAFÉ OPPORTUNITY UNIT 5, THE ELYSIAN, CORK CITY

### LOCATION

Superb location in Cork city centre just off the South Link Road with a high profile presence to Eglinton Street and Port Lane, with office and residential occupiers dominating in the area.

### DESCRIPTION

Comprising a self-contained restaurant/café premises with an open plan ground floor area and kitchen and prep area off. The mezzanine floor provides further restaurant seating with staff and storage areas off. There is an attractive full height glazing in the main restaurant areas and outside seating potential also. Onsite customer car parking available.