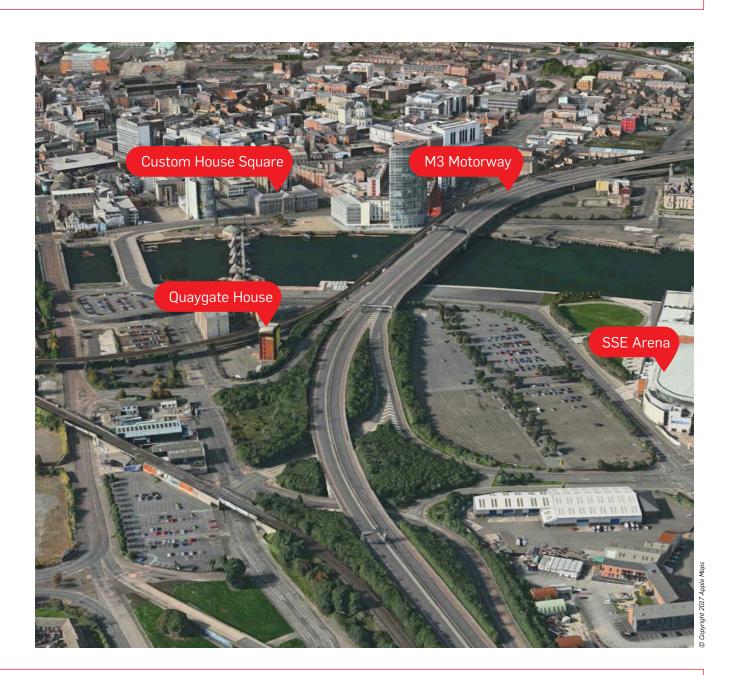

#### Location

The property is located on the edge of the City Centre on Scrabo Street, which is accessed from Station Street, in close proximity to the SSE Arena and Odyssey Pavilion, Titanic Quarter and Belfast City Centre.

The Public Records Office for Northern Ireland, the Belfast Metropolitan College, Citi and the NI Science Park are also close by.

The Odyssey Pavilion and Titanic Quarter provide various restaurants, coffee shops and convenience stores and Belfast City Centre is a 10 minute walk away.

Excellent transport links are available with good access to the main Motorway network, Sydenham by-pass and a 5 minute drive to George Best City Airport.