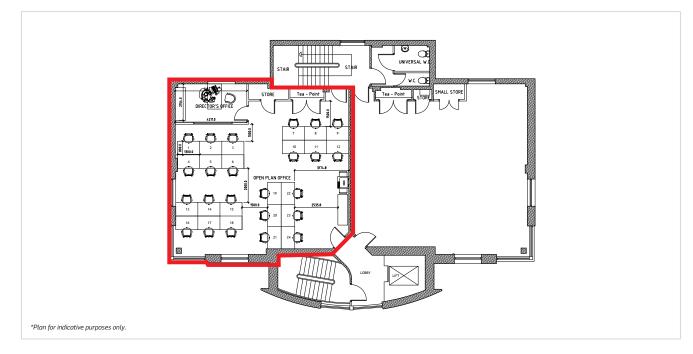

The part ground floor accommodation is open plan and fitted to a high specification to include:

- Carpeted flooring
- Plaster painted walls
- Suspended ceiling with integrated fluorescent lighting
- Perimeter trunking
- Thermostatically controlled comfort air cooling
- Phoenix Natural gas heating

The offices also benefit from a tea point and access to shared toilet facilities.

There are 2 on site car parking spaces available plus visitor parking. We understand additional parking can be provided in the adjoining car parks if required.