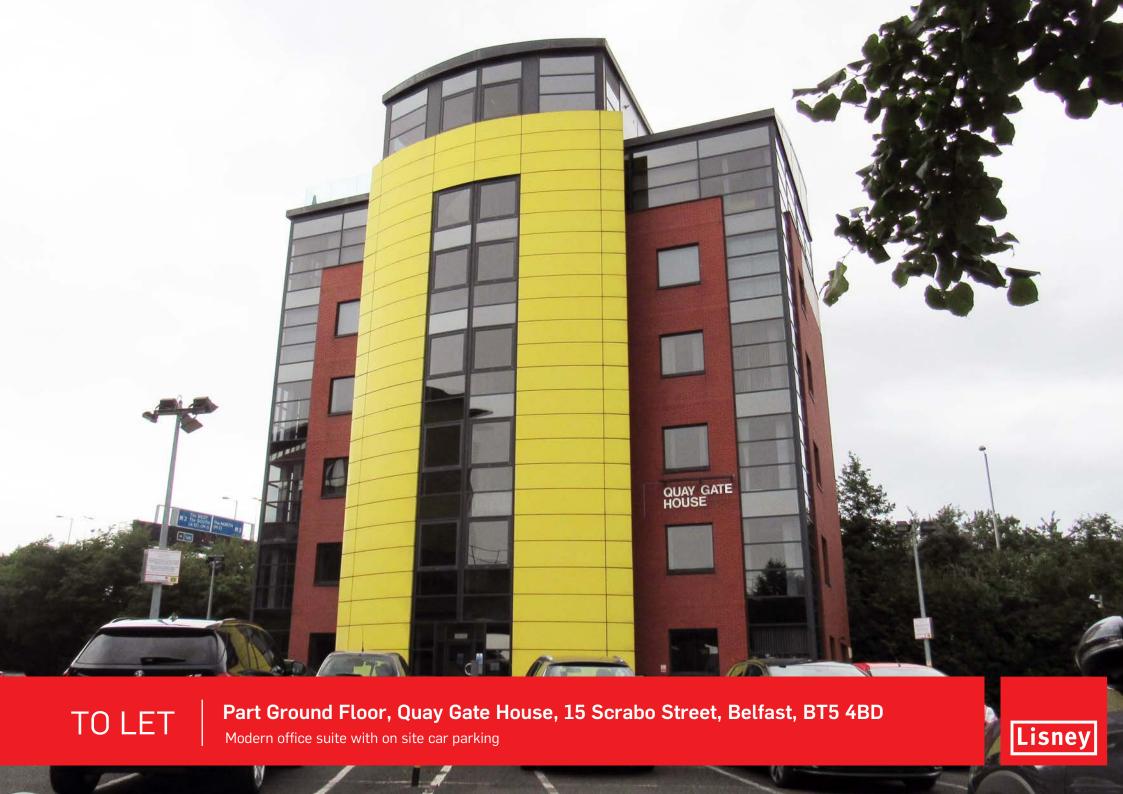

### **Features**

- Modern office suite of 1,207 Sq Ft
- On site car parking
- Excellent location with good access to the Motorway network

#### Location

The property is located on the edge of the City Centre on Scrabo Street, which is accessed from Station Street, in close proximity to the SSE Arena and Odyssey Pavilion, Titanic Quarter and Belfast City Centre.

## Description

The property comprises a modern seven story office development with a total of 26 on site car parking spaces.

Access is via a common reception area with a high speed 13 person Otis lift serving all floors and video monitor door entry system to each office suite.