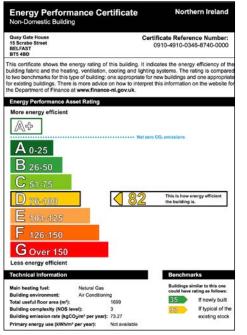

# EPC Rating - D82

The property has an energy rating of D82.

A full certificate can be made available upon request.