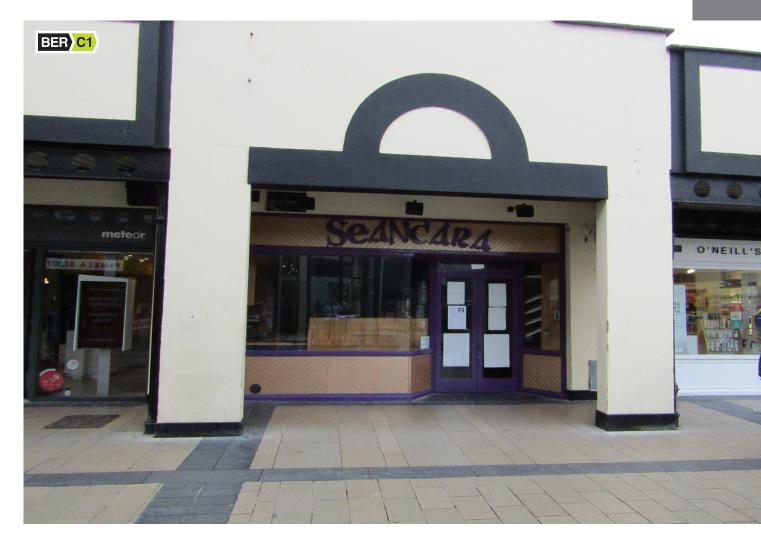

# PRIME RETAIL PREMISES UNIT 4 ABBEYCOURT, TRALEE, CO. KERRY

- High profile self-contained ground floor retail unit.
- Approx. 74 sqm (797 sqft).
- Excellent shop frontage.
- Prime retail location in Tralee town centre.
- Dedicated pedestrianised shopping street.
- Neighbouring occupiers include Eir, Dealz, Boots, Tesco, Vera Moda and Jack & Jones.

### **DESCRIPTION**

The property comprises a high profile ground floor retail unit with extensive glazed frontage. The unit is mainly open plan internally with a staff area and toilet to the rear.

#### BER

BER: D1

BER No: 800569519 EPI: 1385.1 kWh/m2/yr