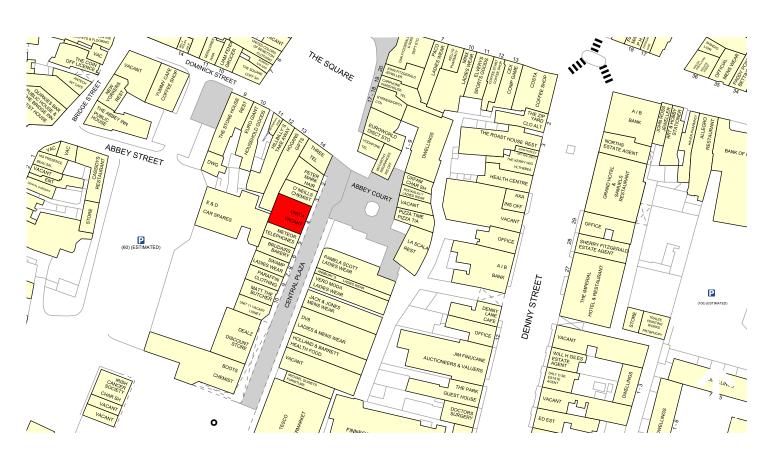

# **LOCATION**

The property is centrally situated in Tralee town centre on the western side of Abbeycourt, just south of The Square and adjacent to the Central Plaza development. Abbeycourt is a dedicated pedestrianised shopping street linking The Square and The Mall with the town's main public car parks.

Occupiers in the vicinity include Peter Mark, Eir, Swamp, Dealz, Boots, Pamela Scott, Vera Moda, Jack & Jones, DV8, Holland & Barrett, Guineys, Benetton, Vodafone, Carrig Donn and Carphone Warehouse.