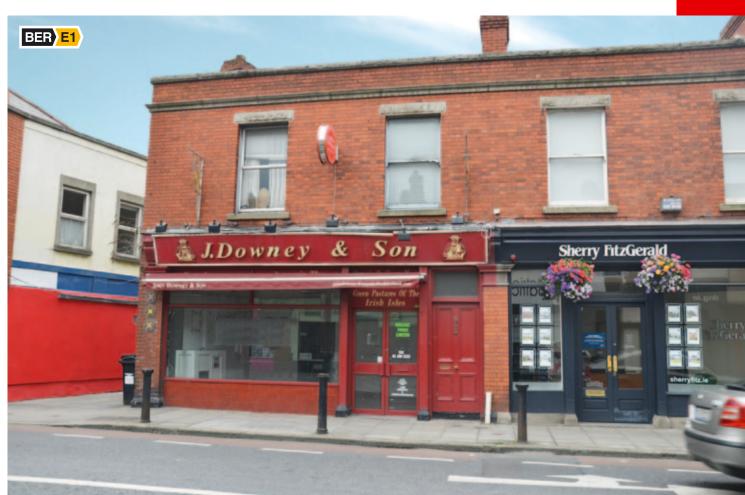

#### THE PROPERTY

The property forms part of a terrace of two storey, mixed use, commercial/residential properties with the ground floor of the terrace primarily in retail, financial or restaurant use and the upper floors in ancillary office or residential use. No. 97 comprises a ground floor end of terrace retail shop and 2/3 bed apartment at first floor. The shop benefits from rear laneway access. There is independent access to the first floor apartment from street level.

Previously a butchers; the shop is broadly rectangular in shape and has excellent street frontage. It is suitable for a wide variety of retail uses that will benefit from the retail adjacencies; vast passing traffic and large prosperous local population. The apartment requires modernisation and is currently configured as three bedrooms, a bathroom with bath and overhead shower, separate w.c. and kitchen.