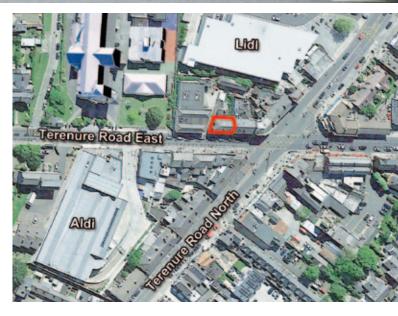

#### LOCATION

No. 97 Terenure Road East enjoys a high profile location on the southern side of Terenure Road East; close to its junction with Terenure Road North and Rathfarnham Road, in the heart of Terenure Village. Terenure, an established prosperous south Dublin suburb, is approximately 5km from Dublin city centre and the area is well serviced by Dublin Bus. Terenure Road East benefits from high volumes of passing pedestrian and vehicular traffic providing the main arterial route from the south west suburbs to Dublin city centre via Terenure, Rathgar and Rathmines. Neighbouring occupiers include Real Gourmet Burger, Lisney, Marios, Aldi and Lidl.