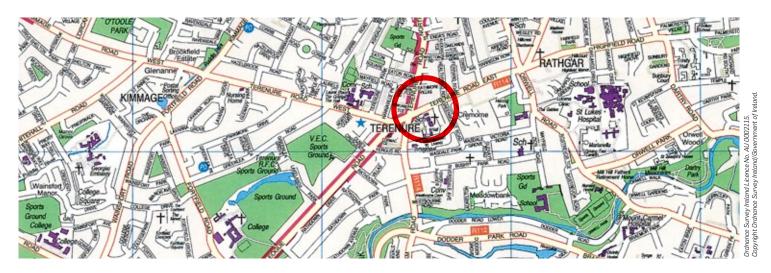

#### LOCATION

No. 97 Terenure Road East enjoys a high profile location on the southern side of Terenure Road East; close to its junction with Terenure Road North and Rathfarnham Road, in the heart of Terenure Village. Terenure, an established prosperous south Dublin suburb, is approximately 5km from Dublin city centre and the area is well serviced by Dublin Bus. Terenure Road East benefits from high volumes of passing pedestrian and vehicular traffic providing the main arterial route from the south west suburbs to Dublin city centre via Terenure, Rathgar and Rathmines. Neighbouring occupiers include Real Gourmet Burger, Lisney, Marios, Aldi and Lidl.