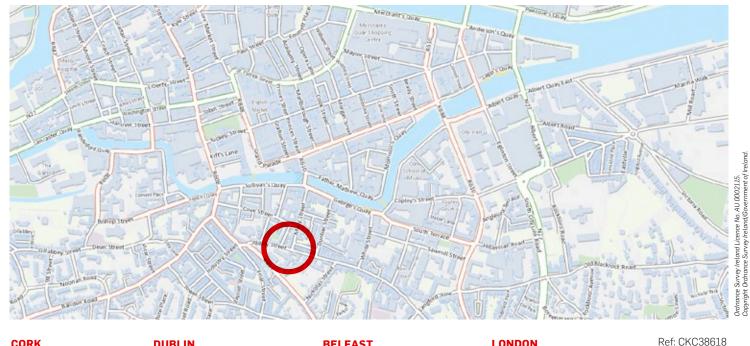

#### **LOCATION**

Nano Nagle Place is situated on Douglas Street to the south of Cork city centre, approx. 750m south of St. Patrick Street and just 290m south of South Mall.

The overall site comprises historic 18th century buildings which have been fully refurbished and restored and are used as a heritage centre, archives of the Presentation Congregation, offices and meeting rooms for community projects and accommodation for resident Sisters. A large three storey new building known as the Western apex, is currently at an advanced stage of construction on the western part of the site to accommodate the department of an prestigious third level college and there is also a design shop and cultural venue within the chapel.