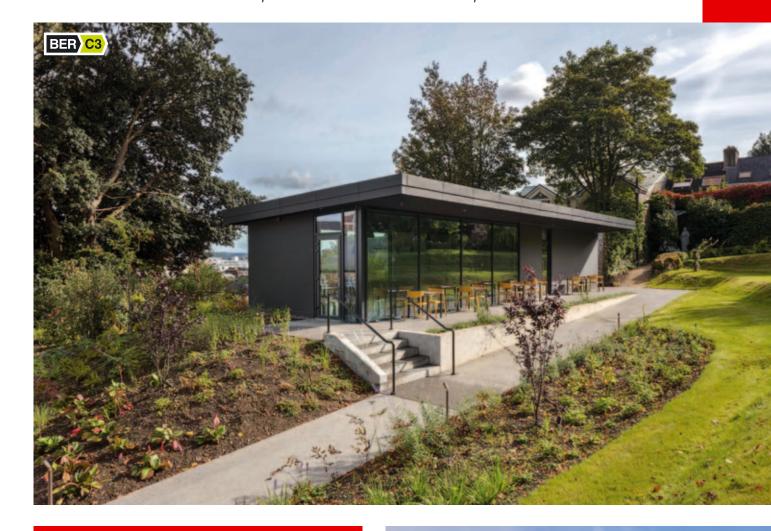

#### THE PROPERTY

The property comprises a café /restaurant unit contained in a purpose built detached single storey contemporary building within the gardens of Nano Nagle Place. The unit is constructed to a high standard and there is full height glazing to the main seating area. It provides seating for 30 people internally with further external seating and it includes a fully fitted kitchen.