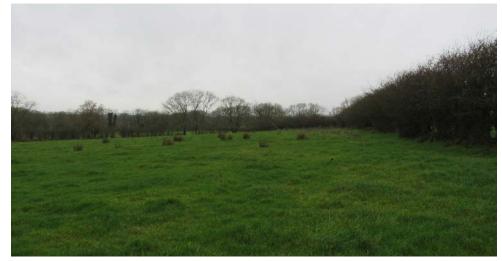

### **GROUND IMAGES**

The fields are well proportioned and are suitably bounded by a mixture of hedgerow, mature trees, streams, stone walls and post & wire fencing.