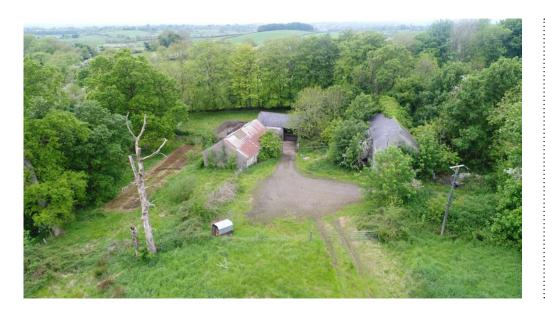

#### DESCRIPTION

The lands are split into 39 fields of varying sizes, with additional plots where the farm buildings and cottages are located. There are 3 derelict and dilapidated cottages on the lands.

#### BUILDINGS

Approximately 1.85 acres of the land comprises of planted areas and built plots.

The lands are of mixed quality and appear to have been previously used for grazing.

There are multiple water points throughout the land.

Outbuilding 1: 3,572 sq ft Derelict Cottage 1:

Outbuilding 2: 956 sq ft Two Storey Derelict

Cottage 2: 1,012 sq ft
Outbuilding 3: 1,069 sq ft

Derelict Cottage 3: 1,091 sq ft
Outbuilding 4: 593 sq ft

### **DRONE IMAGES**