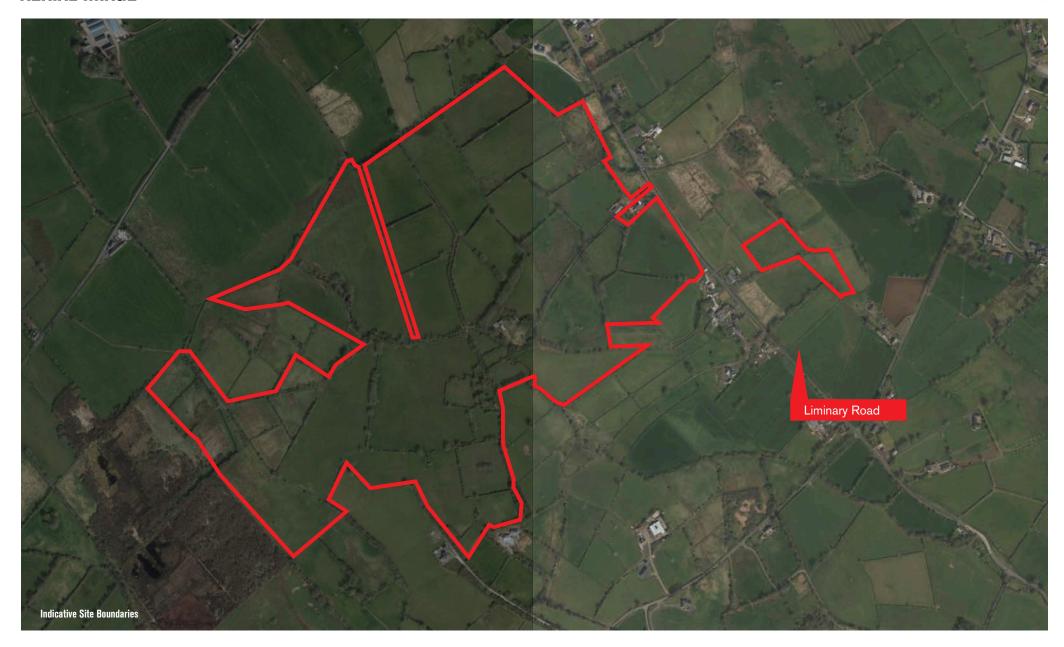

rying sizes, with additional plots where the farm buildings and cottages are located. There are 3 derelict and dilapidated cottages on the lands.

The fields are well proportioned and are suitably bounded by a mixture of hedgerow, mature trees, streams, stone walls and post & wire fencing.

#### BUILDINGS

Approximately 1.85 acres of the land comprises of planted areas and built plots.

The lands are of mixed quality and appear to have been previously used for grazing.

There are multiple water points throughout the land.

Outbuilding 1: 3,572 sq ft Derelict Cottage 1:

Outbuilding 2: 956 sq ft Two Storey Derelict

Cottage 2: 1,012 sq ft
Outbuilding 3: 1,069 sq ft

Derelict Cottage 3: 1,091 sq ft
Outbuilding 4: 593 sq ft

### **SITE BOUNDARY**



**WWW.LISNEY.COM** 

### **AERIAL IMAGE**



### **GROUND IMAGES**











### **DRONE IMAGES**









## **LOCATION MAP** Woodside o Industrial Estate Ballymena Ballymena Galgorm Gracehill Ahoghill Deerfin Subject Lands Ballee Moorfields Rd Cromkill Liminary Road Caddy

### **ASKING PRICE**

Offers are invited in the region of £1,500,000 excl.

### TITLE

We understand the property is held freehold on thirteen separate registered titles.

### STAMP DUTY

This will be the responsibility of the purchaser.

### VAT

All prices stated, outgoings and rentals are exclusive of, but may be liable to, VAT

### **CONTACT**

Olivia Martin or Lynn Taylor 028 9050 1501 omartin@lisney.com ltaylor@lisney.com

The Directors of Lisney for themselves and for the vendors or lessors of this property whose agents they are give notice that (i) the