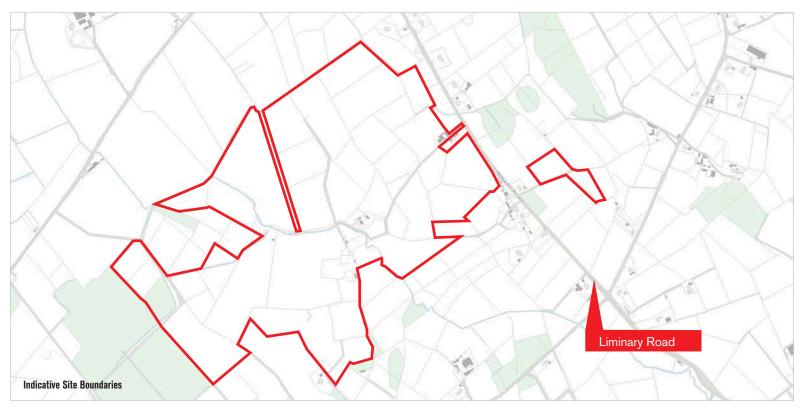

### **SITE BOUNDARY**

**WWW.LISNEY.COM** 

#### DESCRIPTION

The lands are split into 39 fields of varying sizes, with additional plots where the farm buildings and cottages are located. There are 3 derelict and dilapidated cottages on the lands.

There is one field which has direct access from the Liminary Road.

There are two fields on the opposite side of road to the main portion of land.

A number of laneways and openings throughout the lands provide access to each of the fields and buildings.