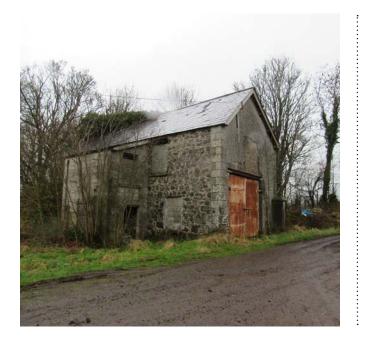

### **GROUND IMAGES**

#### DESCRIPTION

The lands are split into 39 fields of varying sizes, with additional plots where the farm buildings and cottages are located. There are 3 derelict and dilapidated cottages on the lands.

Outbuilding 1: 3,572 sq ft Derelict Cottage 1:

Outbuilding 2: 956 sq ft Two Storey Derelict

Cottage 2: 1,012 sq ft
Outbuilding 3: 1,069 sq ft

Derelict Cottage 3: 1,091 sq ft
Outbuilding 4: 593 sq ft