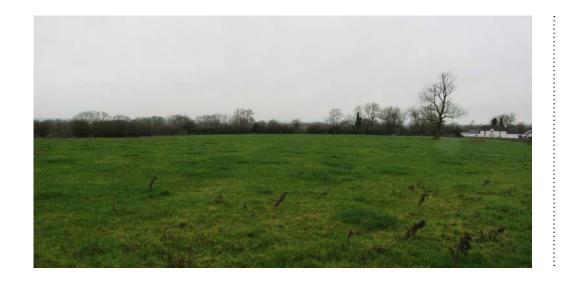

nal plots where the farm buildings and cottages are located. There are 3 derelict and dilapidated cottages on the lands.

The fields are well proportioned and are suitably bounded by a mixture of hedgerow, mature trees, streams, stone walls and post & wire fencing.

#### BUILDINGS

Approximately 1.85 acres of the land comprises of planted areas and built plots.

The lands are of mixed quality and appear to have been previously used for grazing.

There are multiple water points throughout the land.

Outbuilding 1: 3,572 sq ft Derelict Cottage 1:

Outbuilding 2: 956 sq ft Two Storey Derelict

Cottage 2: 1,012 sq ft
Outbuilding 3: 1,069 sq ft

Derelict Cottage 3: 1,091 sq ft
Outbuilding 4: 593 sq ft

### **SITE BOUNDARY**



**WWW.LISNEY.COM** 

### **AERIAL IMAGE**



### **GROUND IMAGES**











### **DRONE IMAGES**









## **LOCATION MAP** Woodside o Industrial Estate Ballymena Ballymena Galgorm Gracehill Ahoghill Deerfin Subject Lands Ballee Moorfields Rd Cromkill Liminary Road Caddy

### **ASKING PRICE**

Offers are invited in the region of £1,500,000 excl.

### TITLE

We understand the property is held freehold on thirteen separate registered titles.

### STAMP DUTY

This will be the responsibility of the purchaser.

### VAT

All prices stated, outgoings and rentals are exclusive of, but may be liable to, VAT

### **CONTACT**

Olivia Martin or Lynn Taylor 028 9050 1501 omartin@lisney.com ltaylor@lisney.com

The Directors of Lisney for themselves and for the vendors or lessors of this property whose agents they are give notice that (i) the particulars are set out