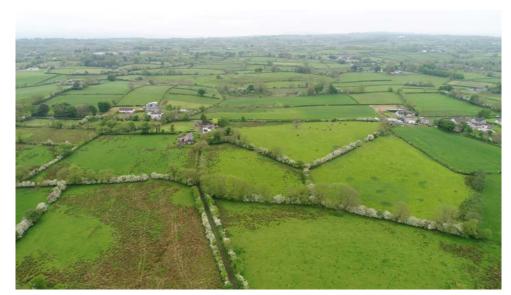

#### LOCATION

The lands are located just off the Liminary Road in Ballymena. Coming from Ballymena, travel along the A26 until the Larne Road Roundabout.

Take the fourth exit onto the Liminary Road and travel for approximately 1.2 miles. The majority of lands are located on the right hand side.

There is one field which has direct access from the Liminary Road.

There are two fields on the opposite side of road to the main portion of land.

A number of laneways and openings throughout the lands provide access to each of the fields and buildings.

### **DRONE IMAGES**