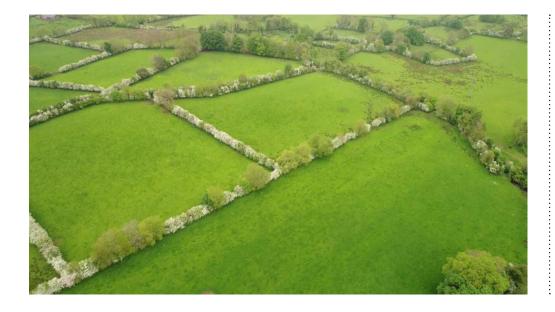

The fields are well proportioned and are suitably bounded by a mixture of hedgerow, mature trees, streams, stone walls and post & wire fencing.

### **DRONE IMAGES**