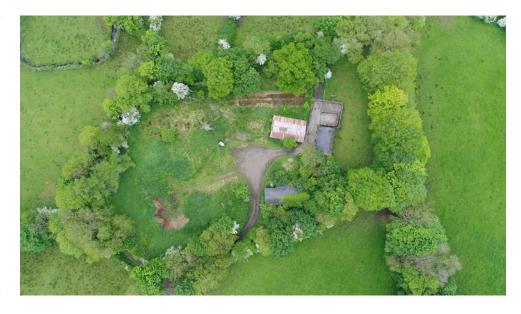

#### DESCRIPTION

The lands are split into 39 fields of varying sizes, with additional plots where the farm buildings and cottages are located. There are 3 derelict and dilapidated cottages on the lands.

#### BUILDINGS

Approximately 1.85 acres of the land comprises of planted areas and built plots.

The lands are of mixed quality and appear to have been previously used for grazing.

There are multiple water points throughout the land.

### **DRONE IMAGES**