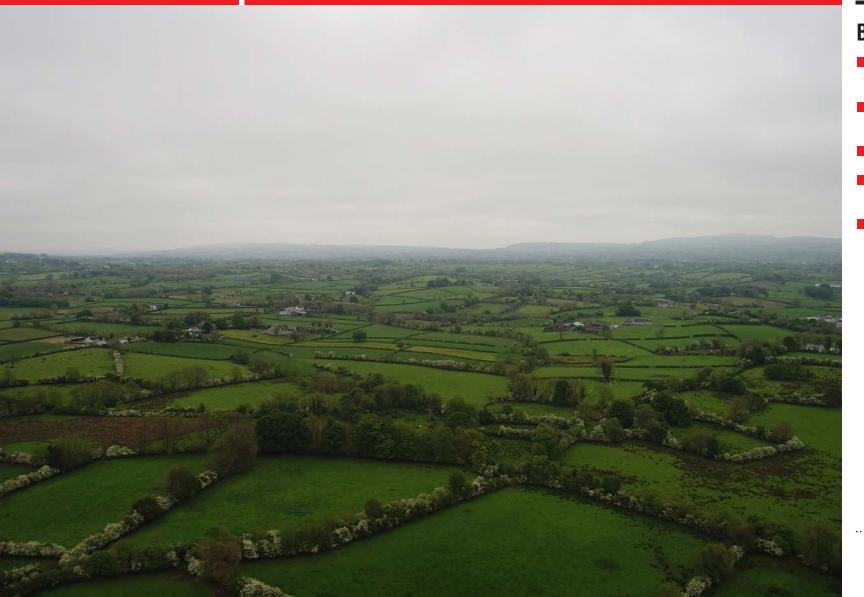

# Lisney

#### **FOR SALE:**

Agricultural Land and Farm Buildings c. 153 acres LANDS AT LIMINARY ROAD, BALLYMENA, BT42 3HN



Olivia Martin or Lynn Taylor 028 9050 1501 omartin@lisney.com ltaylor@lisney.com

### **BRIEF**

- Agricultural lands of c. 153 acres (61.92 ha)
- Located just 2.9 miles from Ballymena town centre
- Split over 39 no. fields
- Variety of agricultural buildings and pens on site
- 3 derelict cottages



396 sq ft

#### LOCATION

The lands are located just off the Liminary Road in Ballymena. Coming from Ballymena, travel along the A26 until the Larne Road Roundabout.

Take the fourth exit onto the Liminary Road and travel for approximately 1.2 miles. The majority of lands are located on the right hand side.

There is one field which has direct access from the Liminary Road.

There are two fields on the opposite side of road to the main portion of land.

A number of laneways and openings throughout the lands provide access to each of the fields and buildings.

#### DESCRIPTION

The lands are split into 39 fields of varying sizes, with additional plots where the farm buildings and cottages are located. There are 3 derelict and dilapidated cottages on the lands.

The fields are well proport