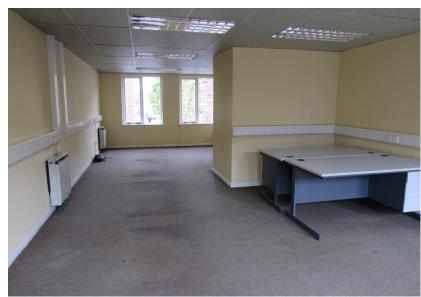

#### DESCRIPTION

The subject property comprises a modern three storey, mid terrace, purpose built office building, unlike the majority of existing office stock in the locality.

The property comprises c. 1,428 sq. ft. of accommodation which is arranged over 3 no. private office suites. Internally the space has been fitted to the following specification:-

- Suspended ceilings
- Carpeted flooring
- Recessed lighting
- Perimeter trunking
- Double glazed windows
- Intercom access

#### **IMAGES**