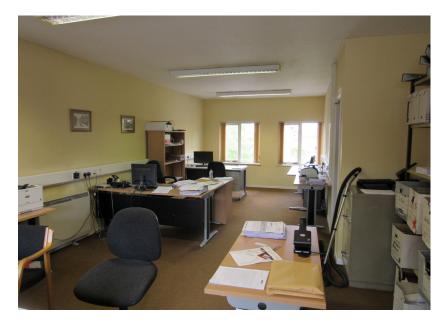

#### DESCRIPTION

The subject property comprises a modern three storey, mid terrace, purpose built office building, unlike the majority of existing office stock in the locality.

The property comprises c. 1,428 sq. ft. of accommodation which is arranged over 3 no. private office suites. Internally the space has been fitted to the following specification:-

- Suspended ceilings
- Carpeted flooring
- Recessed lighting
- Perimeter trunking
- Double glazed windows
- Intercom access

#### **IMAGES**