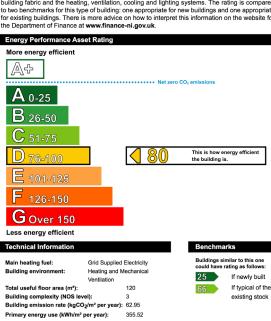

to two benchmarks for this type of building: one appropriate for new buildings and one appropria for existing buildings. There is more advice on how to interpret this information on the website the Department of Finance at www.finance-ni.gov.uk.