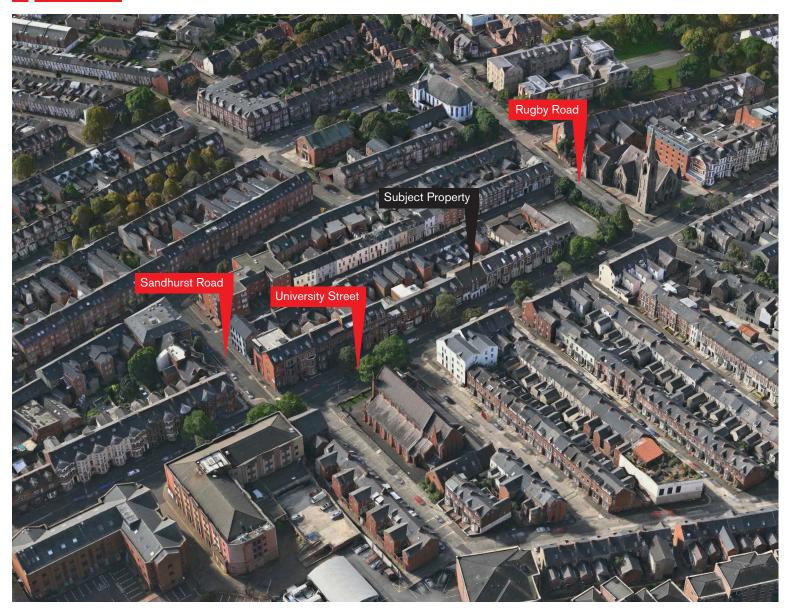

q. ft. of accommodation which is arranged over 3 no. private office suites. Internally the space has been fitted to the following specification:-

- Suspended ceilings
- Carpeted flooring
- Recessed lighting
- Perimeter trunking
- Double glazed windows
- Intercom access

#### **IMAGES**





#### **ACCOMMODATION**

| Area         | Sq. M. | Sq. Ft. |
|--------------|--------|---------|
| Ground Floor | 48.14  | 518     |
| First Floor  | 43.32  | 466     |
| Second Floor | 42.15  | 453     |
| Total        | 133.61 | 1,438   |



to two benchmarks for this type of building: one appropriate for new buildings and one appropria for existing buildings. There is more advice on how to interpret this information on the website the Department of Finance at www.finance-ni.gov.uk.



## **AERIAL**



## **ASKING PRICE**

Offers in the region of £175,000 are invited.

#### TITLE

We understand the property is held freehold.

## **STAMP DUTY**

If applicable, will be the responsibility of the purchaser.

#### VAT

We have been advised that the property is not currently elected for VAT to be charged on the purchase price.

## **CONTACT**

Lloyd Hannigan 028 9050 1501 lhannigan@lisney.com

The Directors of Lisney for themselves and for the vendors or lessors of this property whose agents they are give notice that (i) the particulars are set out as a general outline only for the guidance of intended purchasers or lessors, and do not constitute part of, an offer or contract; (ii) all descriptions, references to condition and necessary permissions for use and occupation, and other details a