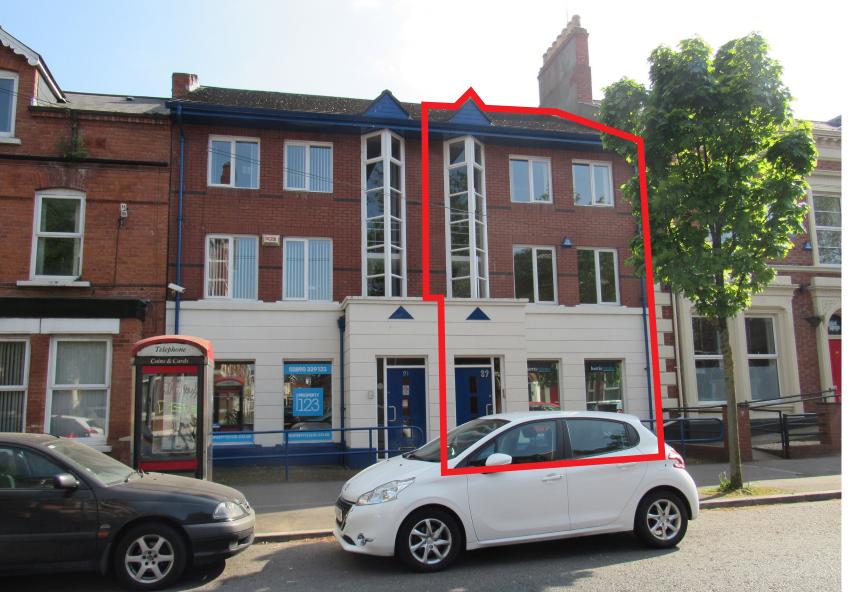

#### FOR SALE:

Modern Office Building c. 1,438 sq. ft. With Residential Potential (Subject to Planning Permission)

89 UNIVERSITY STREET, BELFAST, BT7 1HP

#### **LOCATION**

The subject property occupies a desirable and convenient edge of city location, approximately 1.0 mile south of Belfast city centre.

The property is located in close proximity to Queens University and is well served by local amenities such as coffee shops, restaurants, hotels and pubs offered on University Street and Botanic Avenue.

#### DESCRIPTION

The subject property comprises a modern three storey, mid terrace, purpose built office building, unlike the majority of existing office stock in the locality.

The property comprises c. 1,428 sq. ft. of accommodation which is arranged over 3 no. private office suites. Internally the space has been fitted to the following specification:-