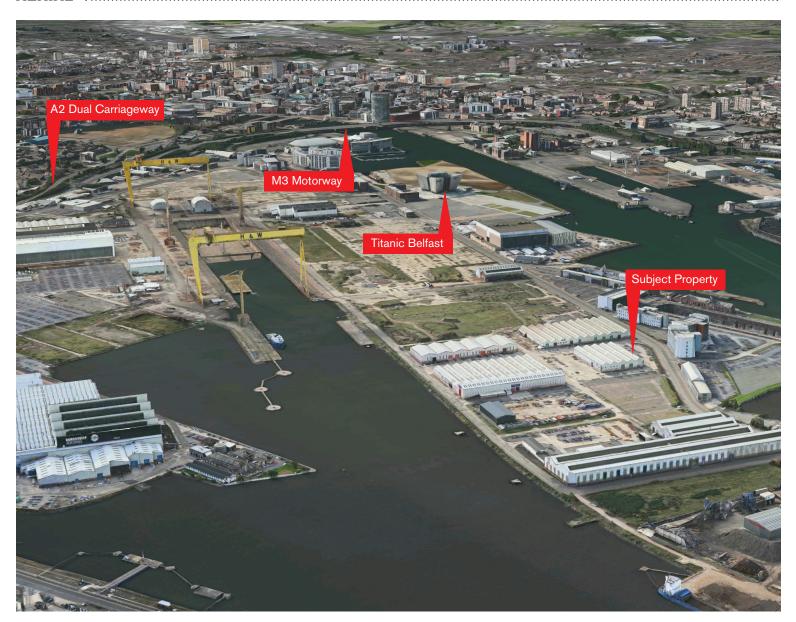

#### **LOCATION**

The subject property is located on Hamilton Road, just off Queens Road in Belfast's Titanic Quarter.

Its strategic location is 5 minutes drive from Belfast City Centre and provides for excellent accessibility to the motorway network, major airports and Belfast's ports.

#### **AERIAL**