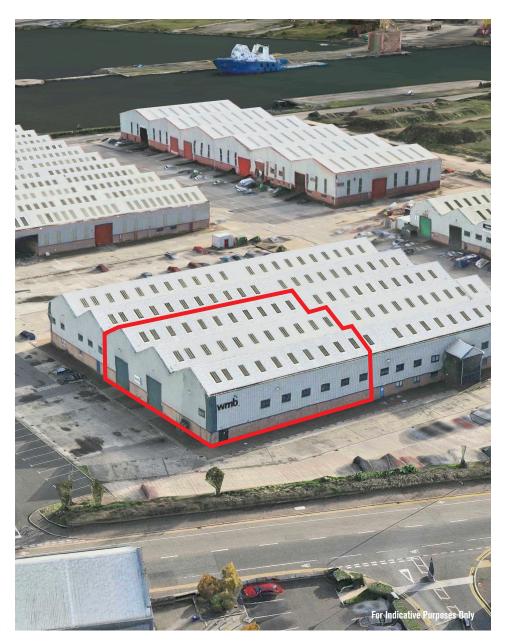

perty is located on Hamilton Road, just off Queens Road in Belfast's Titanic Quarter.

Its strategic location is 5 minutes drive from Belfast City Centre and provides for excellent accessibility to the motorway network, major airports and Belfast's ports.

#### **DESCRIPTION**

The unit comprises a portal frame warehouse and ancillary office accommodation:

- 7m eaves height approximately
- Electric roller shutter doors
- Concrete floor, block walls to c. 8 feet with cladding to the upper walls and roof
- 3 phase electricity with box lighting
- Two story offices
- Kitchen and WC facilities
- Concrete surfaced shared circulation area with car parking

The offices are located on the ground & first floors.

# **ACCOMMODATION**

14,348 sq ft (Approximately)

**EPC - C75** 



#### **AERIAL**



#### **AERIAL**



## **RENT**

Price on application.

#### **TERMS**

A new lease on Full Repairing and Insuring terms to incorporate Service Charges and buildings insurance is available. This is currently estimated at £0.25 psf exclusive.

#### **RATES**

We have been verbally advised by LPS of the following:

*NAV:* £44,700

*Rate in the £ for 2017/18:* 0.592681

Rates Payable: £26,493 approximately.

#### VAT

All prices, outgoings and rentals are exclusive of, but may be liable to VAT.

#### CONTACT

Andrew Gawley 028 9050 1501 agawley@lisney-belfast.com

The Directors of Lisney for themselves and for the vendors or lessors of this property whose agents they are give notice that (i) the particulars are set out as a general outline only for the guidance of intended purchasers or less