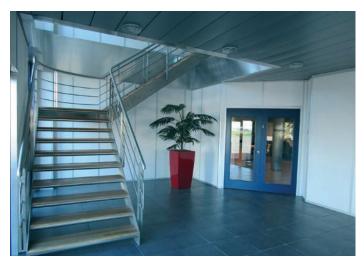

#### **DESCRIPTION**

The property comprises a detached single storey light industrial unit with two storey modern high specification office/service block incorporated to the front. The property is constructed on a steel portal frame with mainly metal clad walls, low pitched double skin insulated metal deck roof incorporating roof lights, concrete ground floor and ducon slab first floor.

# ACCOMMODATION

| Floor  | Description                                                                                                             | Sqm   | Sqft   |
|--------|-------------------------------------------------------------------------------------------------------------------------|-------|--------|
| Ground | Office/service block incorporating entrance foyer, offices, staff canteen, store, locker room, shower room and toilets. | 247   | 2,659  |
| Ground | Light industrial/warehouse area                                                                                         | 948   | 10,204 |
| First  | Offices, store and toilet                                                                                               | 247   | 2,659  |
|        | Approx. Gross External Floor Area                                                                                       | 1,442 | 15,522 |