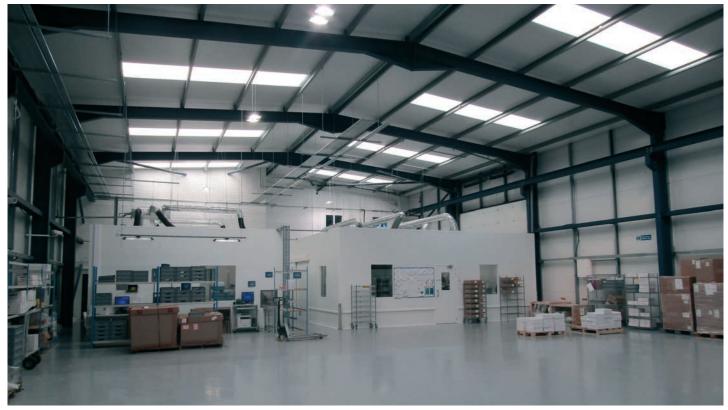

#### **DESCRIPTION**

The property comprises a detached single storey light industrial unit with two storey modern high specification office/service block incorporated to the front. The property is constructed on a steel portal frame with mainly metal clad walls, low pitched double skin insulated metal deck roof incorporating roof lights, concrete ground floor and ducon slab first floor.

The internal head room to eaves is approximately 7.2 metres and loading access is provided by means of three up and over sectional loading doors on either side of the building. The property occupies a site of approximately

# ACCOMMODATION

| Floor  | Description                                                                                                             | Sqm   | Sqft   |
|--------|-------------------------------------------------------------------------------------------------------------------------|-------|--------|
| Ground | Office/service block incorporating entrance foyer, offices, staff canteen, store, locker room, shower room and toilets. | 247   | 2,659  |
| Ground | Light industrial/warehouse area                                                                                         | 948   | 10,204 |
| First  | Offices, store and toilet                                                                                               | 247   | 2,659  |
|        | Approx. Gross External Floor Area                                                                                       | 1,442 | 15,522 |