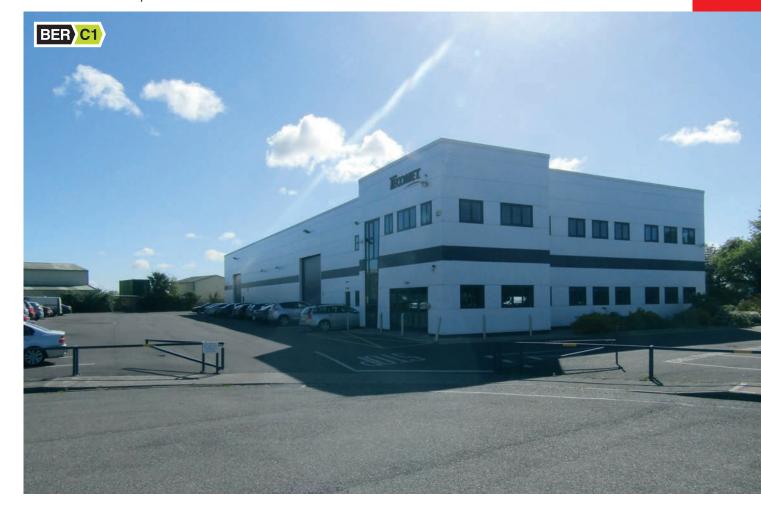

## LOCATION

The property is situated in Owenacurra Business Park approximately 19km east of Cork city, north of the main Cork/Waterford N25 Road. It is located 0.5 km west of Midleton's main street on the eastern side of the main road into Knockgriffin. The property is located in a modern business park adjacent to the large Market Green shopping centre and retail development. This is an established commercial location just off the Northern Relief Road with convenient access to the N25.

#### **DESCRIPTION**

The property comprises a detached single storey light industrial unit with two storey modern high specification office/service block incorporated to the front. The property is constructed on a steel portal frame with mainly metal clad walls, low pitched double skin insulated metal deck roof incorporating roof lights, concrete ground floor and ducon slab first floor.

#### **TENANCY**

The property is let to Symmetry Medical Ireland Ltd t/a Tecomet on a 5 year lease from 1st January 2017 at a rent of €87,742 p.a. plus VAT. Symmetry Medical Ireland Ltd ( Co. No. 381042 ) t/a Tecomet is a market leading provider of manufacturing solutions for complex, high precision products and services for the medical device industry. www.tecomet.com