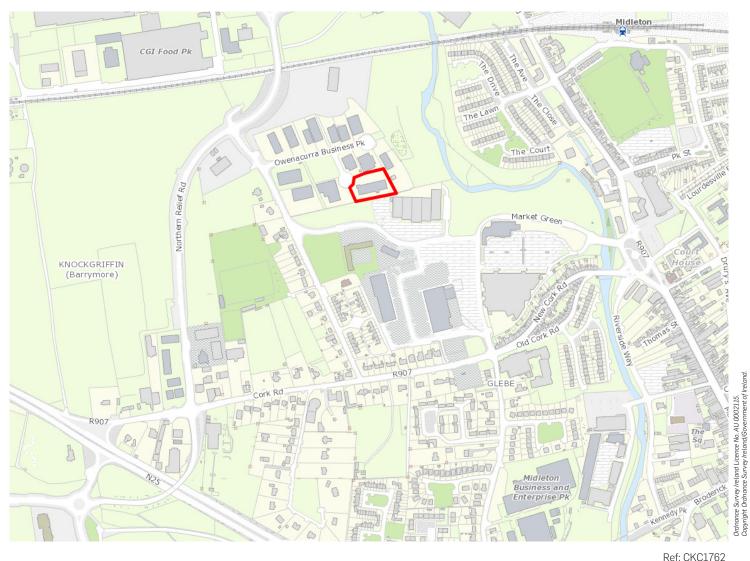

## LOCATION

The property is situated in Owenacurra Business Park approximately 19km east of Cork city, north of the main Cork/Waterford N25 Road. It is located 0.5 km west of Midleton's main street on the eastern side of the main road into Knockgriffin. The property is located in a modern business park adjacent to the large Market Green shopping centre and retail development. This is an established commercial location just off the Northern Relief Road with convenient access to the N25.