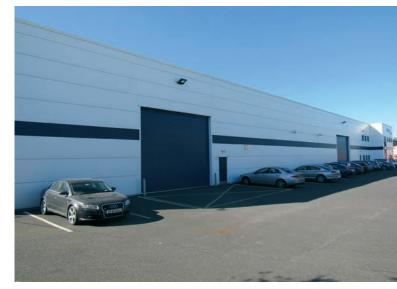

#### **DESCRIPTION**

The property comprises a detached single storey light industrial unit with two storey modern high specification office/service block incorporated to the front. The property is constructed on a steel portal frame with mainly metal clad walls, low pitched double skin insulated metal deck roof incorporating roof lights, concrete ground floor and ducon slab first floor.

The internal head room to eaves is approximately 7.2 metres and loading access is provided by means of three up and over sectional loading doors on either side of the building. The property occupies a site of approximately