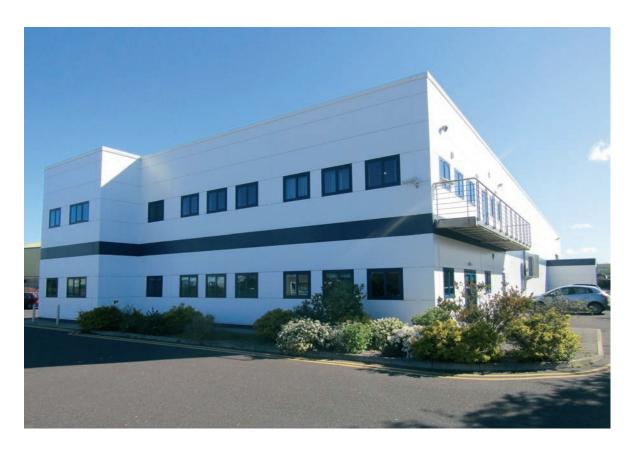

#### **DESCRIPTION**

The property comprises a detached single storey light industrial unit with two storey modern high specification office/service block incorporated to the front. The property is constructed on a steel portal frame with mainly metal clad walls, low pitched double skin insulated metal deck roof incorporating roof lights, concrete ground floor and ducon slab first floor.

# ACCOMMODATION

| Floor  | Description                                                                                                             | Sqm   | Sqft   |
|--------|-------------------------------------------------------------------------------------------------------------------------|-------|--------|
| Ground | Office/service block incorporating entrance foyer, offices, staff canteen, store, locker room, shower room and toilets. | 247   | 2,659  |
| Ground | Light industrial/warehouse area                                                                                         | 948   | 10,204 |
| First  | Offices, store and toilet                                                                                               | 247   | 2,659  |
|        | Approx. Gross External Floor Area                                                                                       | 1,442 | 15,522 |