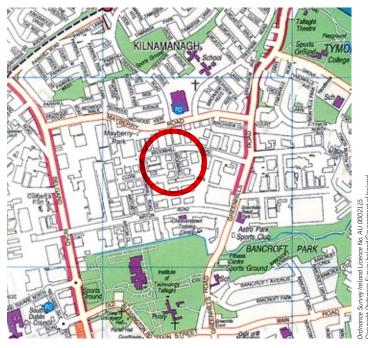

### **LOCATION**

The subject property is located on the west side of Broomhill Drive which is a small cul-de-sac that travels south from Broomhill Road. Broomhill is located a short distance to the west of Belgard Road and to the north of Tallaght Village and is approximately 10km south west of Dublin city centre.