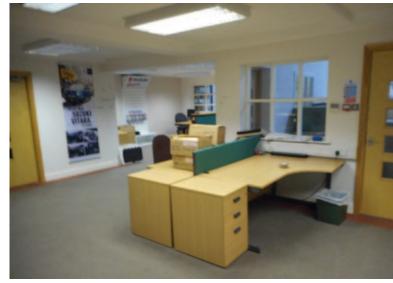

Internally, the accommodation on the ground floor comprises a reception area, three toilets, offices, a canteen area and showroom with a clear eaves height of 5.35 metres. The accommodation on the first floor comprises an open plan office area, a small kitchenette and a board room.

The office section is finished with carpet covered suspended timber floors, plastered and painted walls and a suspended acoustic tiled ceiling while lighting is provided for by means of in-set fluorescent strip lights. Heating is provided for by means of electric storage heaters also provided with ceiling mounted Toshiba air conditioning cassette units.