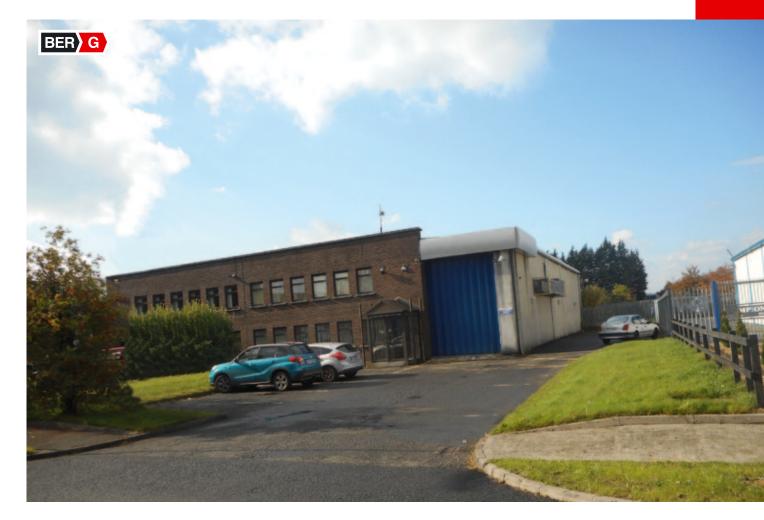

## **THE PROPERTY**

The subject property comprises a semi-detached industrial unit of concrete portal frame construction with concrete block walls and double glazed aluminium framed windows to the front under pitched double skin insulated metal deck roof with translucent roof panels.

The toilet facilities on the ground floor provide for male, female and disabled w.c.'s.

The workshop area benefits from a clear internal eaves height of 4.80m and an internal eaves height of 5.35m. There are concrete block walls to full height at two sides of the property and sodium lighting. The workshop area has the benefit of egress to the front of the property by means of a 4.15m by 5.00m steel shutter. There are fifteen delineated car parking spaces to the front and side of the property.