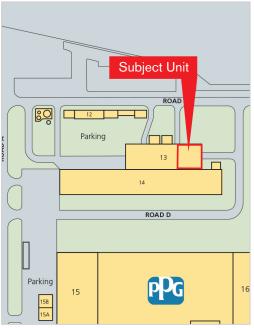

#### **LOCATION**

Kilroot Business Park occupies an extensive 60 acre site in an easily accessible location on the main A6 Larne Road just outside Carrickfergus.

The Business Park is an established distribution location which benefits from the new A2 dual carriageway servicing Belfast in approx.

## **LOCATION MAP**