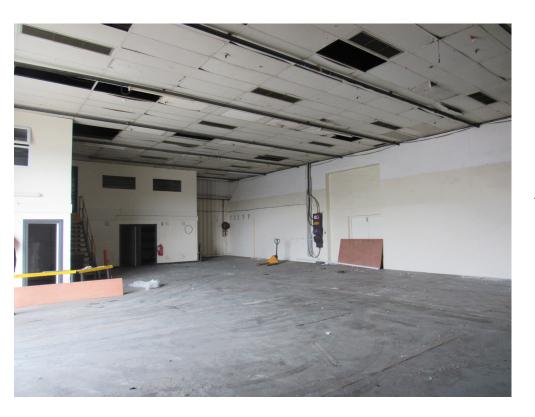

#### **DESCRIPTION**

A small light industrial/storage unit. The unit has concrete floors, block walls, strip lighting and roller shutter door access from a shared concrete yard and common parking/marshalling area in close proximity.

Internally there is a small office and w.c.

Various warehouse, storage & distribution, workshops and industrial buildings, to include new build opportunities and varying sizes of offices are all available immediately.