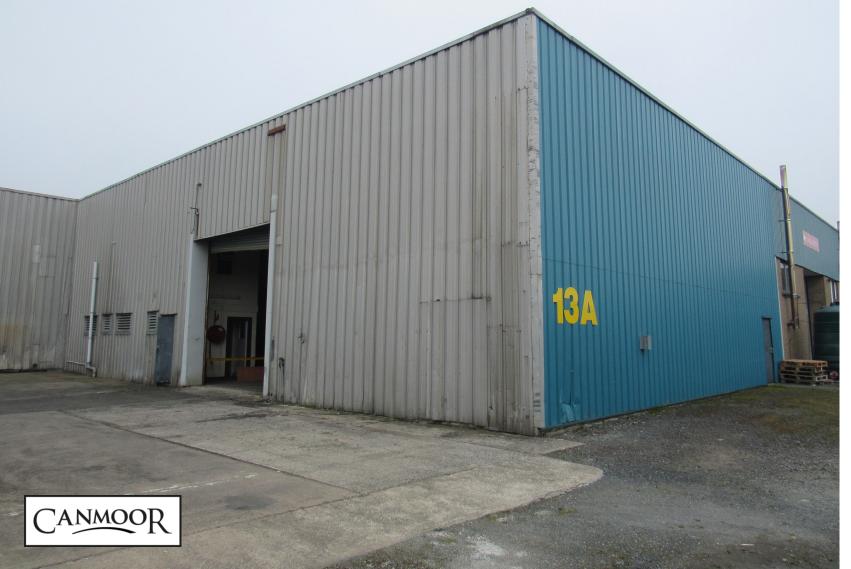

# Lisney

TO LET

Light Industrial/Storage
Unit Comprising 3,300 sq ft

UNIT 13A, KILROOT BUSINESS PARK, LARNE ROAD, CARRICKFERGUS, BT38 7PR

#### **DESCRIPTION**

A small light industrial/storage unit. The unit has concrete floors, block walls, strip lighting and roller shutter door access from a shared concrete yard and common parking/marshalling area in close proximity.