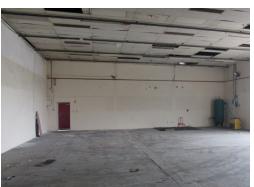

#### **DESCRIPTION**

A small light industrial/storage unit. The unit has concrete floors, block walls, strip lighting and roller shutter door access from a shared concrete yard and common parking/marshalling area in close proximity.

Internally there is a small office and w.c.

Various warehouse, storage & distribution, workshops and industrial buildings, to include new build opportunities and varying sizes of offices are all available immediately.