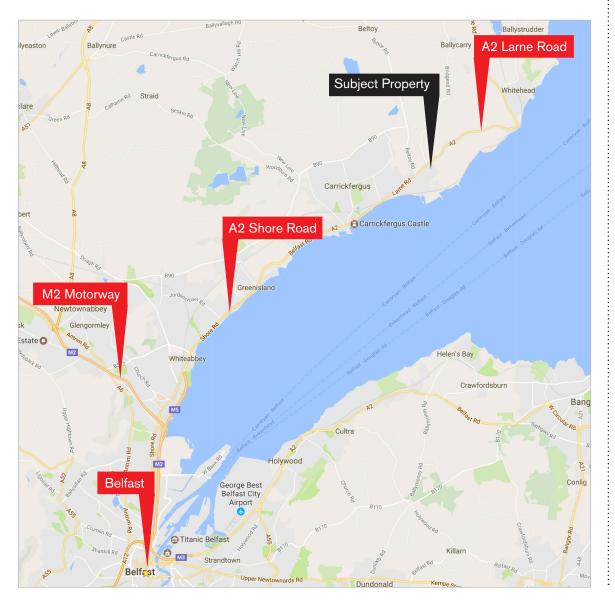

#### **LOCATION**

Kilroot Business Park occupies an extensive 60 acre site in an easily accessible location on the main A6 Larne Road just outside Carrickfergus.

The Business Park is an established distribution location which benefits from the new A2 dual carriageway servicing Belfast in approx.

12 minutes.