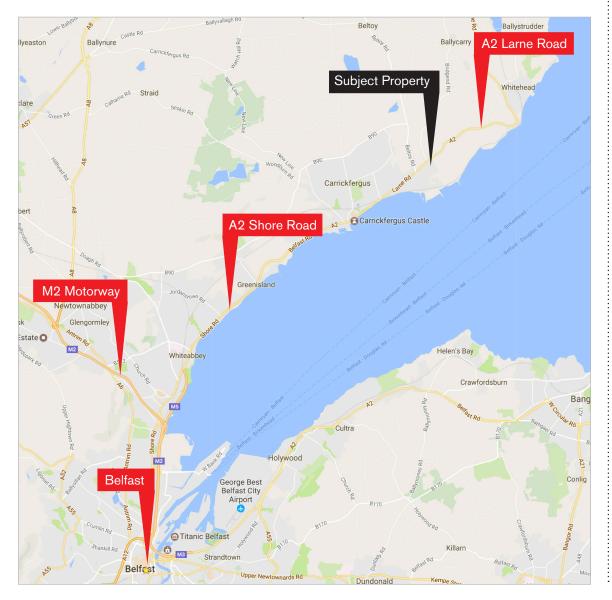

# LOCATION

Kilroot Business Park occupies an extensive 60 acre site in an easily accessible location on the main A6 Larne Road just outside Carrickfergus.

The Business Park is an established distribution location which benefits from the new A2 dual carriageway servicing Belfast in approx. 12 minutes.

- Benefiting from the new A2 dual carriageway servicing Belfast in 12 minutes
- Established distribution location
- High-load electrical supply direct from Kilroot Power Station
- Stand-by power generation