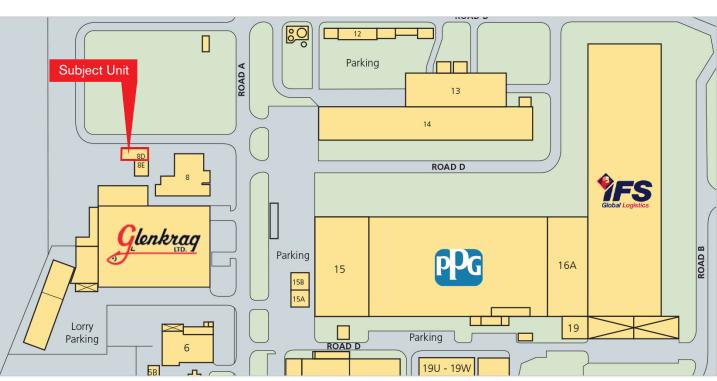

# LOCATION

Kilroot Business Park occupies an extensive 60 acre site in an easily accessible location on the main A6 Larne Road just outside Carrickfergus.

The Business Park is an established distribution location which benefits from the new A2 dual carriageway servicing Belfast in approx. 12 minutes.

### **LOCATION MAP**