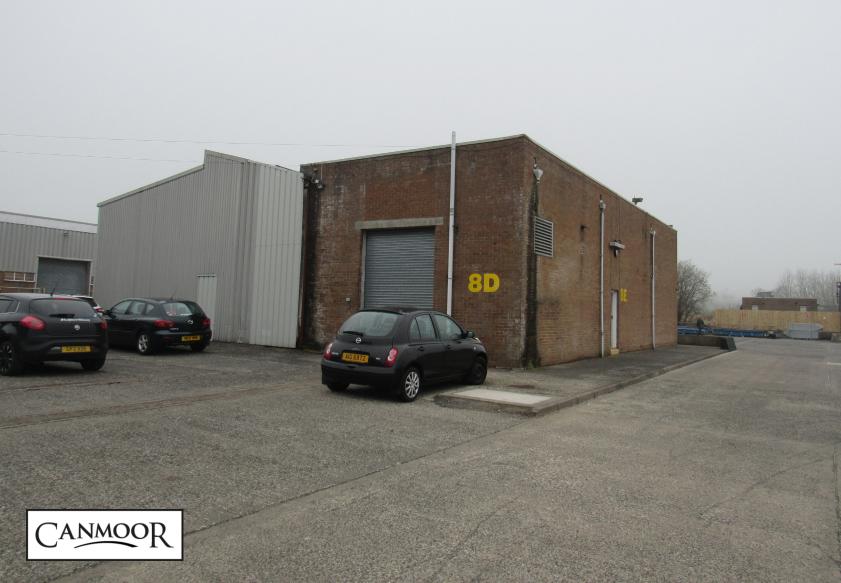

## DESCRIPTION

A small light industrial / storage unit.

The unit has concrete floors, brick walls and roller shutter door access from a shared concrete yard and common parking/marshalling area in close proximity.