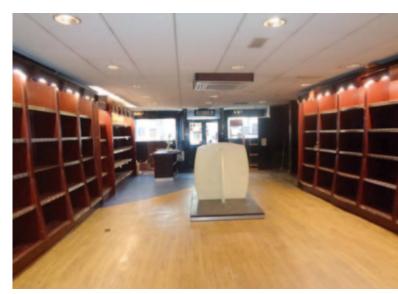

## THE PROPERTY

The property comprises a self-contained ground floor retail unit with ancillary storage accommodation to the rear. The property has benefit of large display windows and the approximate street frontage is 10m.

## ACCOMMODATION

| Floor  | Description        | Sqm    | Sqft  |
|--------|--------------------|--------|-------|
| Ground | Retail & stockroom | 102.56 | 1,104 |
|        | Total              | 102.56 | 1,104 |