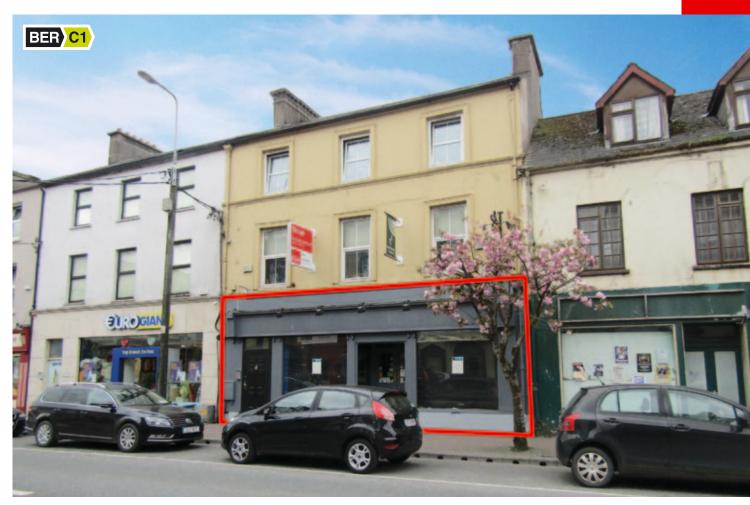

# RETAIL OPPORTUNITY 72 MAIN STREET, MIDLETON, CO CORK

## 021-427 5079

- High profile retail unit with ancillary office/storage accommodation to the rear
- Total accommodation extends to approx. 102.56 sqm (1,104 sqft)
- Superb location in Midleton town centre with high levels of passing traffic and pedestrian footfall
- Neighbouring occupiers include; Euro Giant, Ballycotton Seafoods, Bitesize Café, Cummins Sports, Owenacurra Pharmacy and TSB Bank
- Excessive street frontage of 10m

## THE PROPERTY

The property comprises a self-contained ground floor retail unit with ancillary storage accommodation to the rear. The property has benefit of large display windows and the approximate street frontage is 10m.

## **BER INFORMATION**

BER: C1. BER No: 800459497. EPI: 600.36 kWh/m<sup>2</sup>/yr.