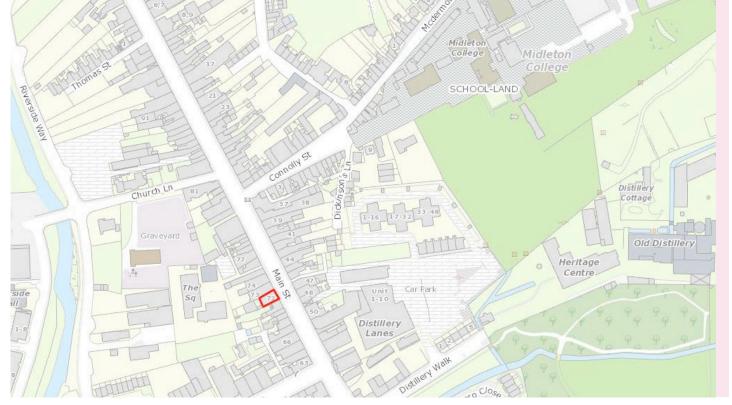

## LOCATION

The property is centrally situated in Midleton town centre on the western side of Main Street at it's southern end. The property is situated in a prime retail location in Midleton. Midleton with a population of 12,000 (2011 Census) is located on the N25 Waterford Road approx. 23km east of Cork city. It is a satellite town for Cork city and it serves a wide hinterland.