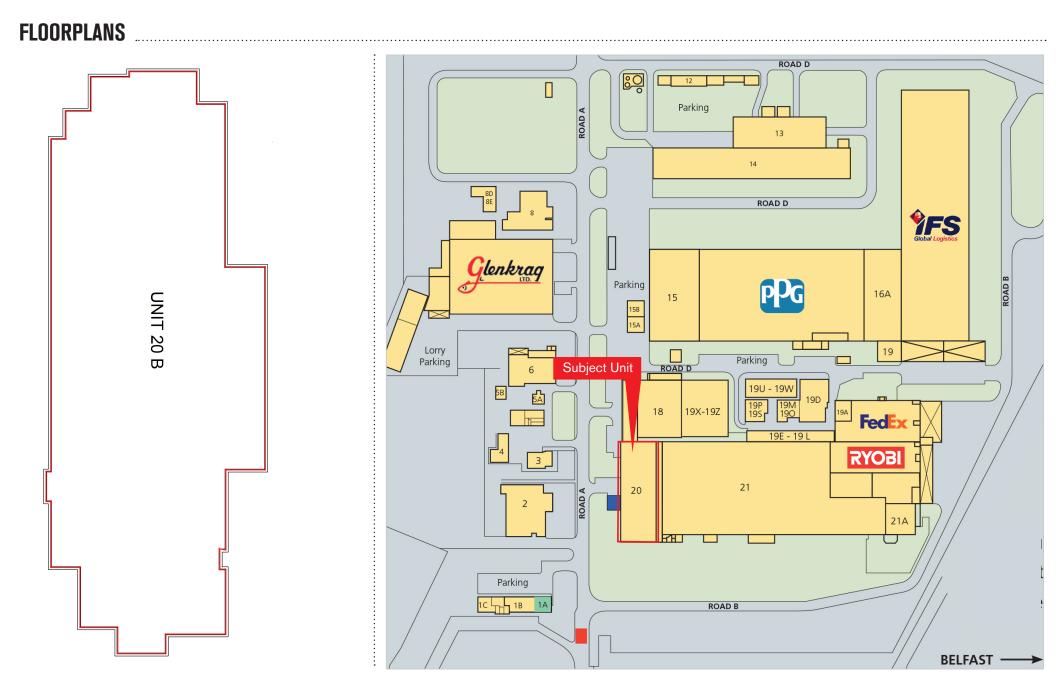

## LOCATION

Kilroot Business Park occupies an extensive 60 acre site in an easily accessible location on the main A6 Larne Road just outside Carrickfergus.

The Business Park is an established distribution location which benefits from the new A2 dual carriageway servicing Belfast in approx. 12 minutes.

#### **ACCOMMODATION**

14,518 sq ft approximately.

03

UNIT 20B, KILROOT BUSINESS PARK, LARNE ROAD, CARRICKFERGUS, BT38 7PR