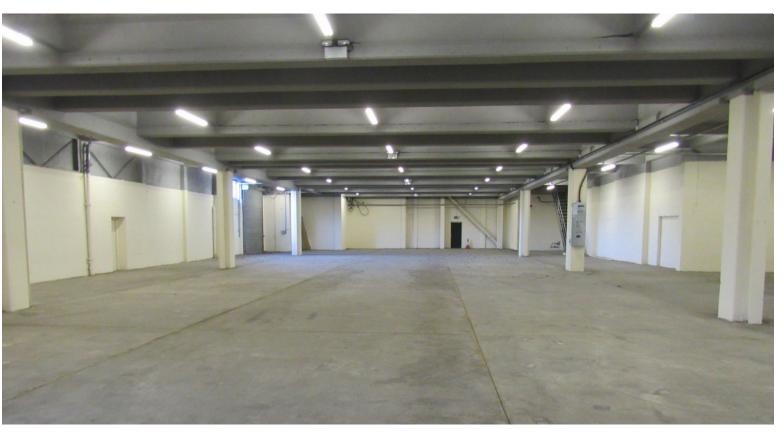

# DESCRIPTION

The accommodation comprises a warehouse facility with block walls, concrete floor & roof, fluorescent strip lighting and electrically operated roller shutter door.

Various warehouse, storage & distribution, workshops and industrial buildings, to include new build opportunities and varying sizes of offices are all available immediately.

#### **ACCOMMODATION**

14,518 sq ft approximately.

03

UNIT 20B, KILROOT BUSINESS PARK, LARNE ROAD, CARRICKFERGUS, BT38 7PR