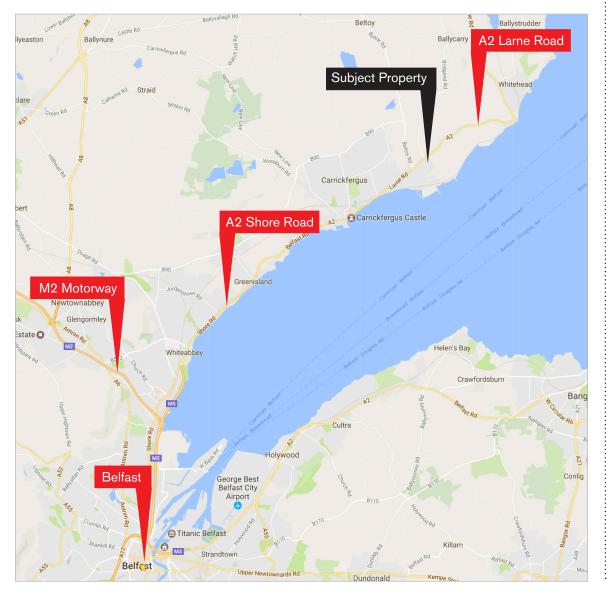

## LOCATION

Kilroot Business Park occupies an extensive 60 acre site in an easily accessible location on the main A6 Larne Road just outside Carrickfergus.

The Business Park is an established distribution location which benefits from the new A2 dual carriageway servicing Belfast in approx. 12 minutes.

## **LOCATION MAP**