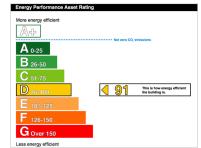

#### EPC

*This property has an energy efficiency rating of D91.* 

The full certificate can be made available upon request.