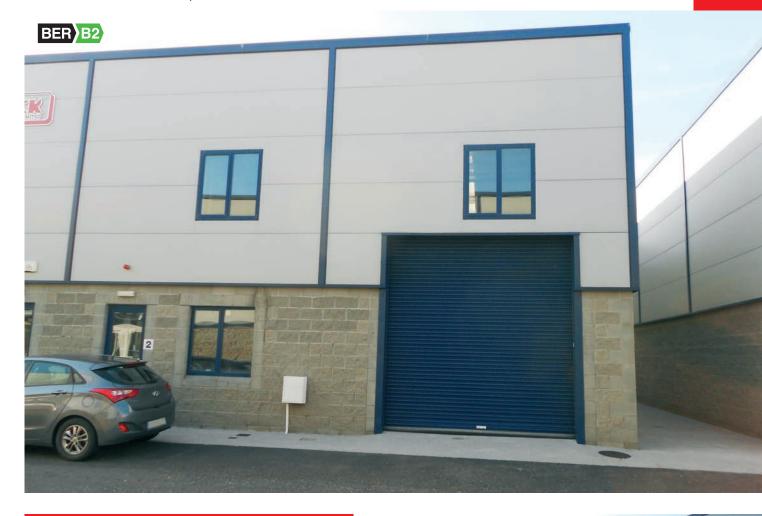

## **DESCRIPTION**

The property comprises a modern single storey warehouse/ light industrial unit. The property is constructed on a steel frame with concrete block and metal clad walls, pitched insulated metal deck roof incorporating roof lights and concrete floor. The internal headroom to eaves is approx. 6.5m and there is good access with electric rolling shutter loading door to the front.

# 021-427 5079

- Approx. 170.4 sqm (1,834 sqft)
- Modern semi-detached single storey warehouse/light industrial unit
- Eaves height approx. 6.5m
- Loading access is provided by a means of an automatic steel roller shutter loading door to the front
- Strategic location in Euro Business Park just off the N25 Cork/Waterford Road with easy access to the Dublin M8 and to the South Ring Road via the Jack Lynch Tunnel