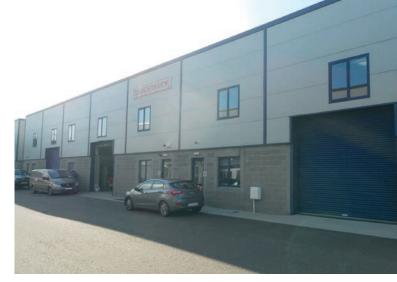

## **DESCRIPTION**

The property comprises a modern single storey warehouse/ light industrial unit. The property is constructed on a steel frame with concrete block and metal clad walls, pitched insulated metal deck roof incorporating roof lights and concrete floor. The internal headroom to eaves is approx. 6.5m and there is good access with electric rolling shutter loading door to the front.