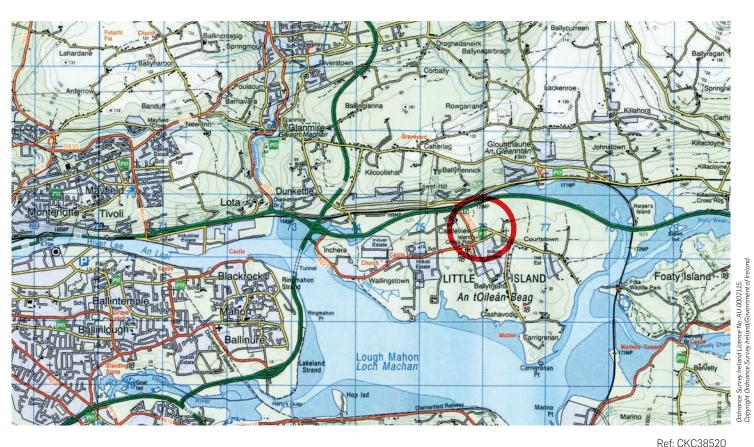

#### **LOCATION**

The property is centrally situated in Euro Business Park, a mixed business park development on 20 hectares adjoining the Cork/ Waterford N25 Road, at the entrance to Little Island and 8km east of Cork City. The property is situated on the eastern side of the main estate road. Neighbouring occupiers include DB Schenker, Kenzie Cleaning, An Post, and the NCT Centre.