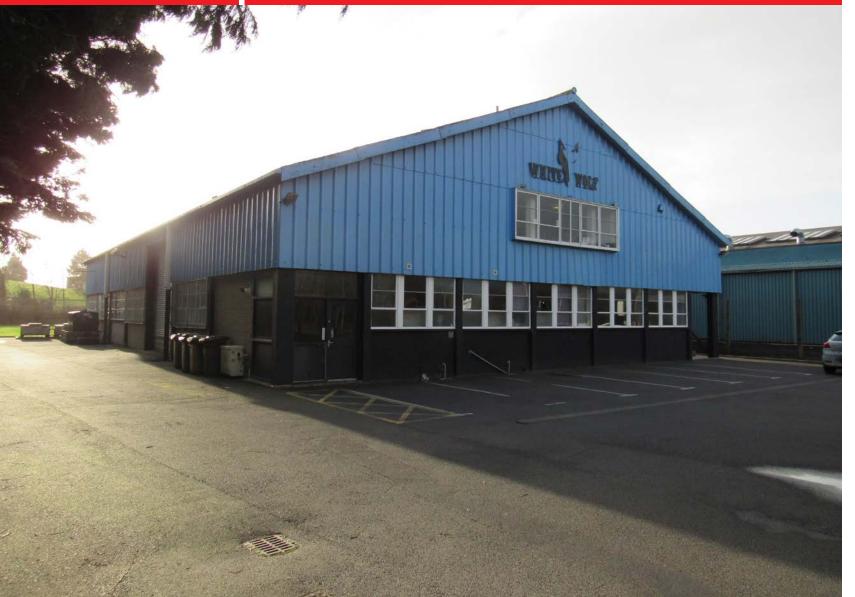

### **FOR SALE:**

Prominent Warehouse with ancillary offices on a self-contained site of 0.70 acres

13 BALLINDERRY ROAD, LISBURN, BT28 2BX

#### **DESCRIPTION**

The accommodation comprises a ground floor production area/warehouse with reception, office, kitchen, w.c and shower facilities.

The warehouse is constructed of block walls and upper wall & roof cladding, concrete floors, fluorescent strip lighting, male and female W.C.'s, alarm system and electrically operated roller shutter.

The office accommodation is finished to include wooden and carpeted floors, plastered and painted walls.

Externally there is an electrically controlled front entrance gate, a large concrete car park to the front for c. 25 cars, an NIE substation and