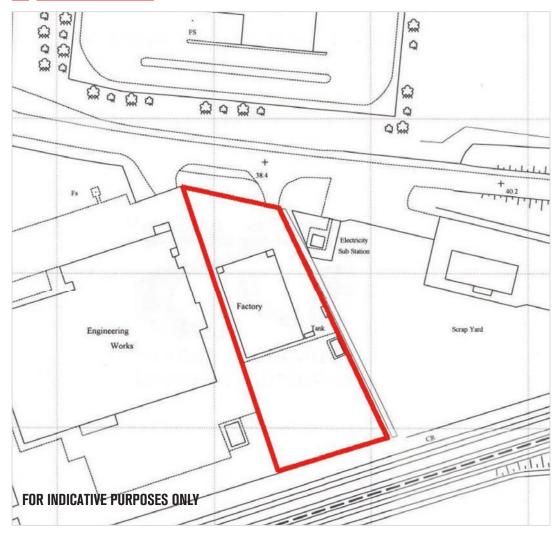

nd electrically operated roller shutter.

The office accommodation is finished to include wooden and carpeted floors, plastered and painted walls.

Externally there is an electrically controlled front entrance gate, a large concrete car park to the front for c. 25 cars, an NIE substation and

a rear yard area, which is currently in grass.

There is an excellent opportunity to extend the property to the rear, subject to all necessary approvals.

# **ACCOMMODATION**

Ground Floor 4,810 sq ft

First Floor 1,061 sq ft

Total 5,871 sq ft

## SITE AREA

Approximately 0.70 acres.

### **TENANCY**

Currently Let to Whitewolf Strength Limited t/a Whitewolf Strength and Conditioning.

The lease is based on a term of 3 years from 1 June 2014.

Further details available upon request.

# **BOUNDARY**



# NIE

There is an NIE substation on site held on a long lease from 1975 with a ground rent of \$10 per annum.

WWW.LISNEY.COM

## **INTERIOR**











**WWW.LISNEY.COM** 

# AERIAL



## **EPC RATING - G317**



# **ASKING PRICE**

£250,000 Exclusive

### TITLE

We understand the property is held on a long lease of 999 years from 1981 with a nominal ground rent.

### **RATES**

 NAV
 £18,100

 Rate in the £ 16/17
 0.533216

 Rates Payable
 £9,651.21

### **VAT**

All prices, outgoings and rentals are stated exclusive of, but may be liable to VAT

### **CONTACT**

Andrew Gawley agawley@lisney.com 02890 501 501

The Directors of Lisney for themselves and for the vendors or lessors of this property whose agents they are give notice that (i) the particulars are set out as a general outli