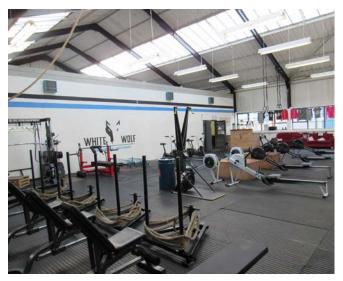

#### **DESCRIPTION**

The accommodation comprises a ground floor production area/warehouse with reception, office, kitchen, w.c and shower facilities.

The warehouse is constructed of block walls and upper wall & roof cladding, concrete floors, fluorescent strip lighting, male and female W.C.'s, alarm system and electrically operated roller shutter.

### **TENANCY**

Currently Let to Whitewolf Strength Limited t/a Whitewolf Strength and Conditioning.

The lease is based on a term of 3 years from 1 June 2014.

Further details available upon request.