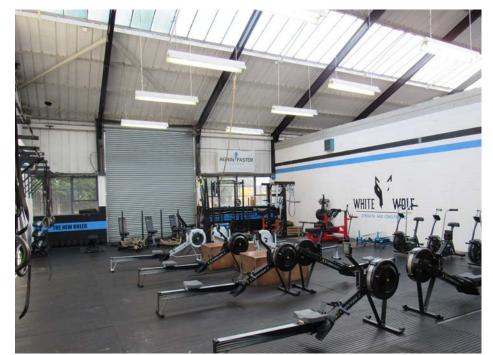

Externally there is an electrically controlled front entrance gate, a large concrete car park to the front for c. 25 cars, an NIE substation and

a rear yard area, which is currently in grass.

There is an excellent opportunity to extend the property to the rear, subject to all necessary approvals.

# **ACCOMMODATION**

Ground Floor 4,810 sq ft

First Floor 1,061 sq ft

Total 5,871 sq ft

## SITE AREA

Approximately 0.70 acres.

### **TENANCY**

Currently Let to Whitewolf Strength Limited t/a Whitewolf Strength and Conditioning.

The lease is based on a term of 3 years from 1 June 2014.

Further details available upon request.

# **BOUNDARY**



# NIE

There is an NIE substation on site held on a long lease from 1975 with a ground rent of \$10 per annum.

WWW.LISNEY.COM

## **INTERIOR**











**WWW.LISNEY.COM** 

# AERIAL



## **EPC RATING - G317**



# **ASKING PRICE**

£250,000 Exclusive

### TITLE

We understand the property is held on a long lease of 999 years from 1981 with a nominal ground rent.

### **RATES**

 NAV
 £18,100

 Rate in the £ 16/17
 0.533216

 Rates Payable
 £9,651.21

### **VAT**

All prices, outgoings and rentals are stated exclusive of, but may be liable to VAT

### **CONTACT**

Andrew Gawley agawley@lisney.com 02890 501 501

The Directors of Lisney for themselves and for the vendors or lessors of this property whose agents they are give notice that (i) the particulars are set out as a general outline only for the guidance of intended purchasers or lessors, and do not constitute part of, an offer or contract; (ii) all descriptions, references