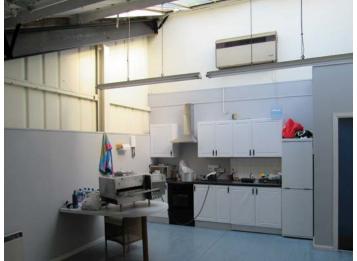

#### **DESCRIPTION**

The accommodation comprises a ground floor production area/warehouse with reception, office, kitchen, w.c and shower facilities.

The warehouse is constructed of block walls and upper wall & roof cladding, concrete floors, fluorescent strip lighting, male and female W.C.'s, alarm system and electrically operated roller shutter.

The office accommodation is finished to include wooden and carpeted floors, plastered and painted walls.

Externally there is an electrically controlled front entrance gate, a large concrete car park to the front for c. 25 cars, an NIE substation and