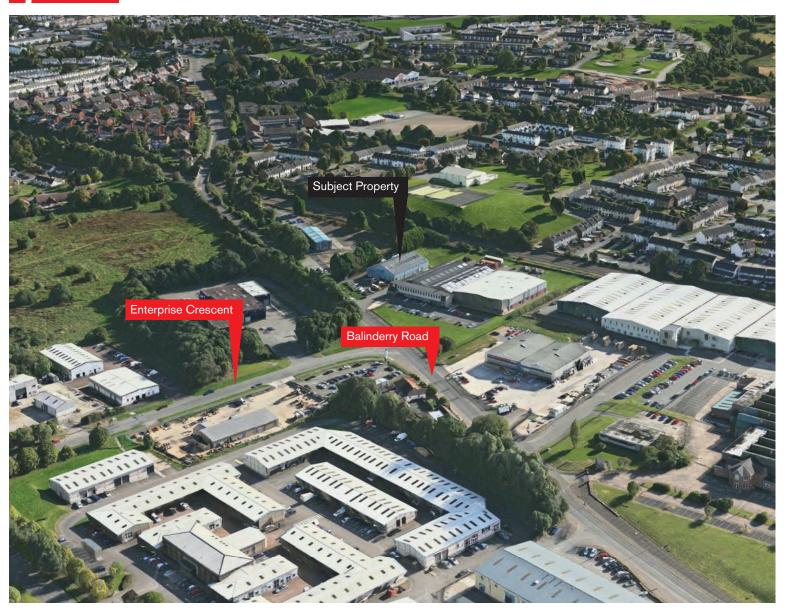

### **LOCATION**

The property is located on the Ballinderry Road, off the Moira Road in Lisburn, approximately 5 minutes from the city centre and easily accessible to the M1 motorway.

Knockmore Industrial Estate and Enterprise Crescent are located in close proximity.

The surrounding area is predominantly of warehousing/industrial and office use.