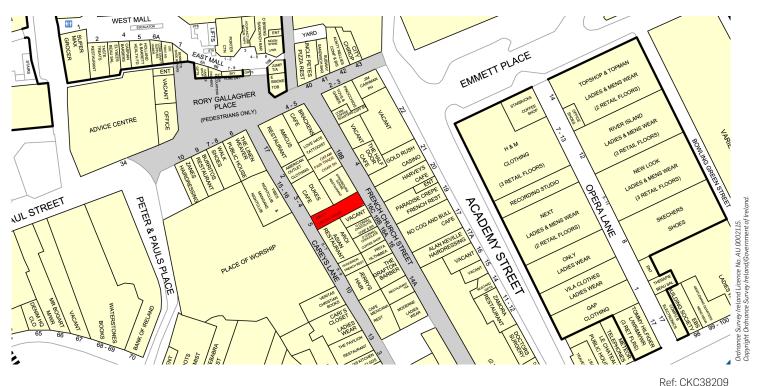

#### **LOCATION**

The property is centrally situated in Cork city centre on the western side of French Church Street and extending through to Carey's Lane. French Church Street and Carey's Lane are pedestrianised retail streets just off the northern side of Patrick Street in an area known as the Huguenot Quarter. French Church Street links Patrick Street to Paul Street and it runs parallel to Academy Street and Opera Lane. There is a diverse occupier mix on French Church Street and Carey's Lane including restaurants, cafes and boutiques. Occupiers in the vicinity include SuperDry, Nando's, Cog Bull Restaurant and Cork Coffee Roasters. Tesco is the main occupier in the nearby Paul Street Shopping Centre while the nearby Opera Lane includes H&M, Topshop, Next, River Island and New Look.