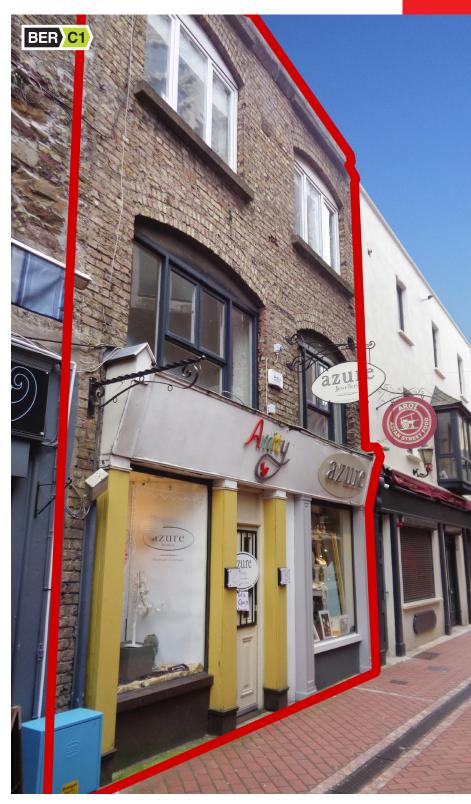

#### THE PROPERTY

The property comprises a three storey building with street frontage and access to both French Church Street and Carey's Lane. The property is currently laid out with retail accommodation on the ground and first floors, with stockroom and service accommodation on the second floor.

#### **BER INFORMATION**

BER: C1.

BER No: 800539603. EPI: 706.91 kWh/m<sup>2</sup>/yr.