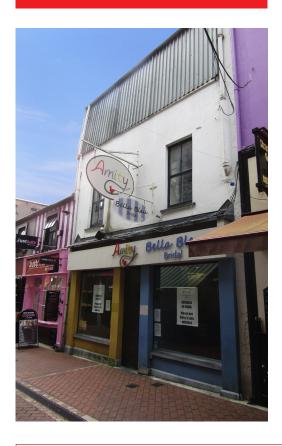

# 17 FRENCH CHURCH STREET/5 CAREY'S LANE, CORK.

- City centre retail building
- Ground floor 97.11 sqm (1,045 sqft), upper floors 189.15 sqm (2,036 sqft)
- Prime location on French Church Street extending through to Carey's Lane
- Pedestrianised retail street just off Patrick Street within the Huguenot Quarter
- Excellent opportunity for an investor or owner occupier. Being sold with vacant possession

#### **LOCATION**

The property is centrally situated in Cork city centre on the western side of French Church Street and extending through to Carey's Lane. French Church Street and Carey's Lane are pedestrianised retail streets just off the northern side of Patrick Street in an area known as the Huguenot Quarter. French Church Street links Patrick Street to Paul Street and it runs parallel to Academy Street and Opera Lane. There is a diverse occupier mix on French Church Street and Carey's Lane including restaurants, cafes and boutiques. Occupiers in the vicinity include SuperDry, Nando's, Cog Bull Restaurant and Cork Coffee Roasters. Tesco is the main occupier in the nearby Paul Street Shopping Centre while the nearby Opera Lane includes H&M, Topshop, Next, River Island and New Look.

#### THE PROPERTY

The property comprises a three storey building with street frontage and access to both French Church Street and Carey's Lane. The property is currently laid out with retail accommodation on the ground and first floors, with stockroom and service accommodation on the second floor.