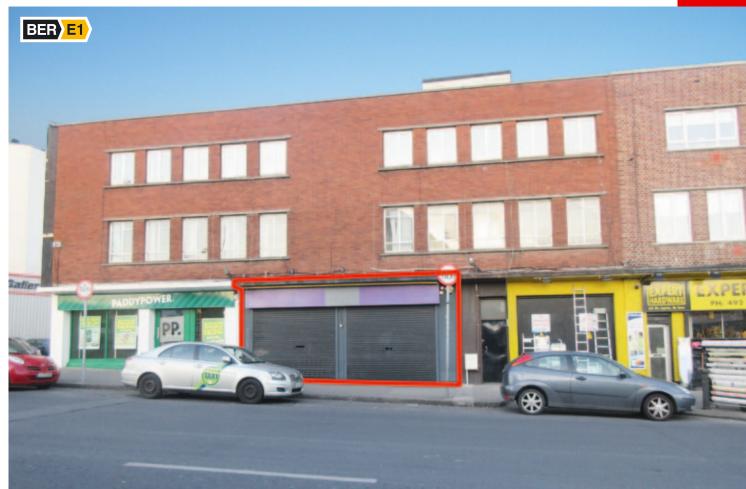

# 11 SUNDRIVE ROAD, KIMMAGE, DUBLIN 12

#### LOCATION

11 Sundrive Road enjoys a high profile location on Sundrive Road; close to its junction with Kimmage Road Lower. Kimmage, an established south Dublin suburban location is situated approximately 5km from Dublin city centre and the area is well serviced by Dublin Bus. Situated within a busy retailing parade; the property benefits from high volumes of passing pedestrian and vehicular traffic. Neighbouring occupiers include SuperValu, Expert Hardware and Paddy Power.

#### **THE PROPERTY:**

The property comprises a ground floor lock up shop with rear and additional storage/staff area on mezzanine and first floors. It is suitable for a wide variety of retail uses that will benefit from the retail adjacencies; vast passing traffic and large local population.

The shop is broadly rectangular in shape and has excellent frontage to Sundrive Road.