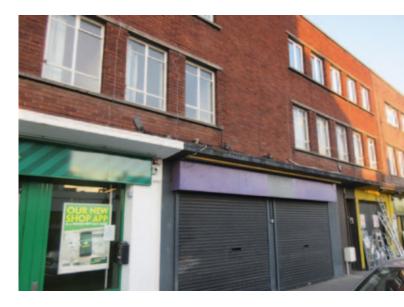

#### **THE PROPERTY:**

The property comprises a ground floor lock up shop with rear and additional storage/staff area on mezzanine and first floors. It is suitable for a wide variety of retail uses that will benefit from the retail adjacencies; vast passing traffic and large local population.

The shop is broadly rectangular in shape and has excellent frontage to Sundrive Road.