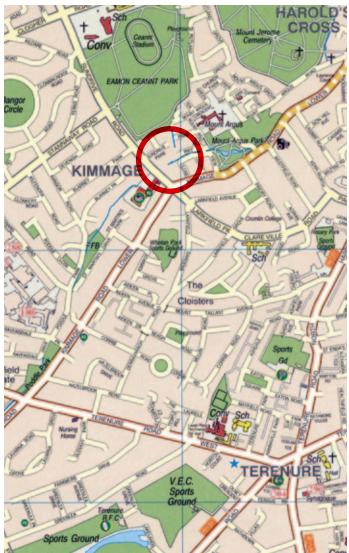

#### LOCATION

11 Sundrive Road enjoys a high profile location on Sundrive Road; close to its junction with Kimmage Road Lower. Kimmage, an established south Dublin suburban location is situated approximately 5km from Dublin city centre and the area is well serviced by Dublin Bus. Situated within a busy retailing parade; the property benefits from high volumes of passing pedestrian and vehicular traffic. Neighbouring occupiers include SuperValu, Expert Hardware and Paddy Power.