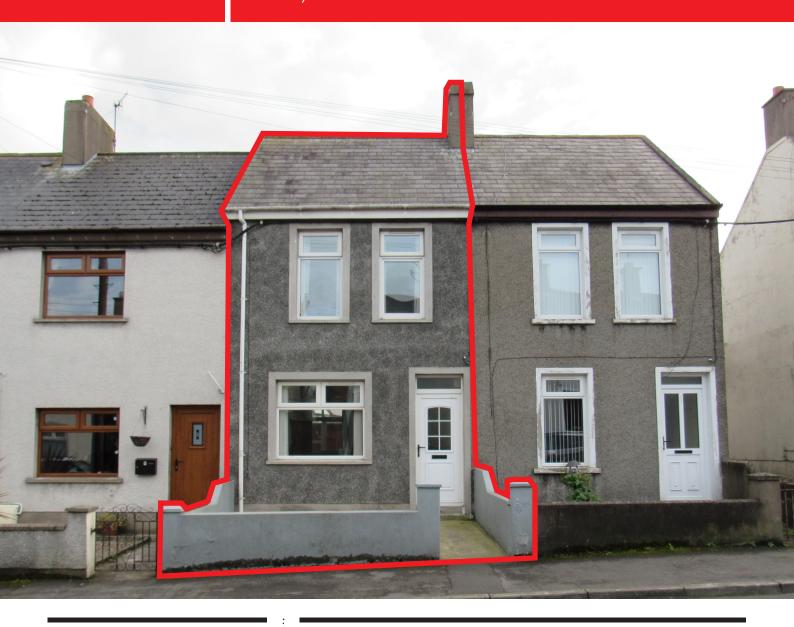

#### **FOR SALE:**

Modern, Refurbished Mid-Terrace House 11 LAHARNA AVENUE, LARNE, BT40 1NF

#### **DESCRIPTION**

Number 11 comprises of a mid terrace, two storey, two bedroom house.

The property appears to have been refurbished recently and benefits from PVC double glazing, oil fired central heating and a new kitchen.

The property is decorated in neutral tones throughout, allowing the purchaser a 'clean slate' to decorate as they please.