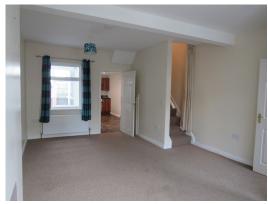

#### **GROUND FLOOR LEVEL**

Living room 6.14m x 3.99m (20"2 x 13"1) (at widest points)

Large, bright room running from the front to rear of the house, forming the living room/dining room. Offers access from the front porch to the kitchen and first floor. Carpeted floors with painted walls and ceilings.