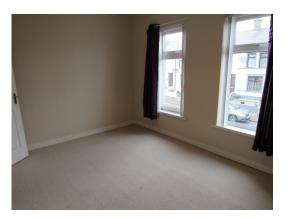

#### FIRST FLOOR LEVEL

Bathroom 2.03m x 1.87m (6"2 x 6"8)

Bathroom at rear of house with shower, W.C. and wash hand basin. Plastered and painted walls with painted ceilings and linoleum floor.

Bedroom 1 3.02m x 2.26m (9"11 x 7"5)

Bedroom at the rear of the house. Painted walls and ceilings with carpeted floor.

Bedroom 2 2.80m x 4.00m (9"10 x 13"2)

Light and bright main bedroom at the front of the house. Plastered and painted walls and ceilings with carpeted floor.