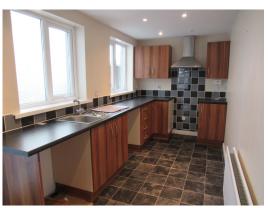

Kitchen 4.90m x 1.97 (6"5 x 16"10)

The rear porch and yard are accessed from the kitchen. Plastered and painted walls with linoleum flooring.

Rear porch 1.33m x 1.59m (4"4 x 5"3)

Light and bright porch offering additional storage space to the rear of the house.