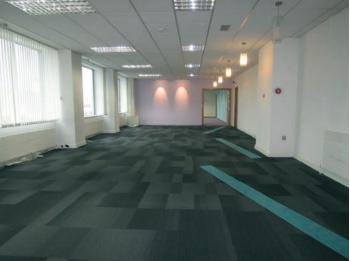

#### THE PROPERTY

The property comprises the entire third floor and penthouse office suite of a six storey purpose built office building. Both floors have an open plan office, series of private offices, together with a canteen and ladies and gents cloakrooms. The property benefits from extensive glazing on two sides, extensive views over the River Lee and has excellent natural lighting.

### ACCOMMODATION

| Floor     | Description                                                 | Sqm   | Sqft  |
|-----------|-------------------------------------------------------------|-------|-------|
| Third     | Open plan office, canteen & staff cloakrooms                | 276.4 | 2,975 |
| Penthouse | 3 no. open plan areas, 1 office, canteen & staff cloakrooms | 276.4 | 2,975 |