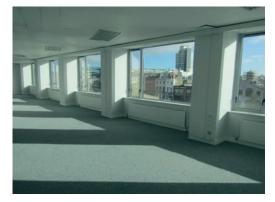

#### THE PROPERTY

The property comprises the entire third floor and penthouse office suite of a six storey purpose built office building. Both floors have an open plan office, series of private offices, together with a canteen and ladies and gents cloakrooms. The property benefits from extensive glazing on two sides, extensive views over the River Lee and has excellent natural lighting.

### ACCOMMODATION

| Floor     | Description                                                 | Sqm   | Sqft  |
|-----------|-------------------------------------------------------------|-------|-------|
| Third     | Open plan office, canteen & staff cloakrooms                | 276.4 | 2,975 |
| Penthouse | 3 no. open plan areas, 1 office, canteen & staff cloakrooms | 276.4 | 2,975 |