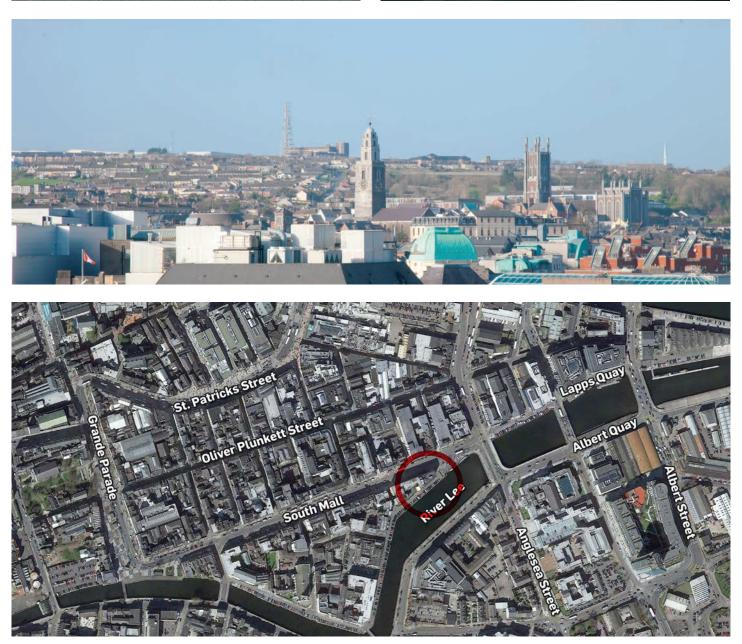

### LOCATION

The property is situated in a prime location on South Mall at its Eastern end, close to its junction with Parnell Place. South Mall is the heart of Cork's central business district with a high concentration of financial institutions, solicitors offices, insurance firms and auctioneers offices dominating the streetscape.