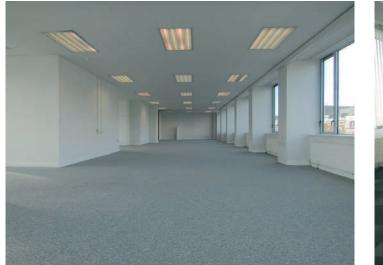

#### THE PROPERTY

The property comprises the entire third floor and penthouse office suite of a six storey purpose built office building. Both floors have an open plan office, series of private offices, together with a canteen and ladies and gents cloakrooms. The property benefits from extensive glazing on two sides, extensive views over the River Lee and has excellent natural lighting.

### ACCOMMODATION

| Floor     | Description                                                 | Sqm   | Sqft  |
|-----------|-------------------------------------------------------------|-------|-------|
| Third     | Open plan office, canteen & staff cloakrooms                | 276.4 | 2,975 |
| Penthouse | 3 no. open plan areas, 1 office, canteen & staff cloakrooms | 276.4 | 2,975 |