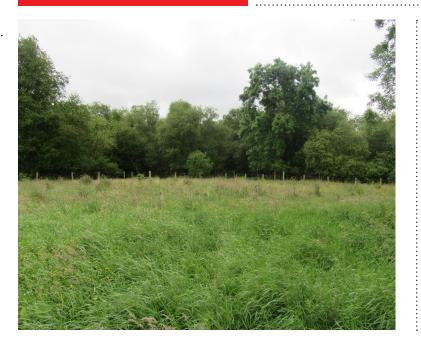

## on the left.

**DESCRIPTION** 

The site currently is laid in grass and is accessed via a laneway from Drumcullion Road.

The site has not been prepared for development and as such is not currently accessible by vehicle.

This c. 0.45 acre site benefits from private access from Drumcullion Road and is flat in topography.

Planning permission was approved in October 2008 for a dwelling and integral garage.

Planning permission has now lapsed but it was approved for a dwelling and an integrated garage.