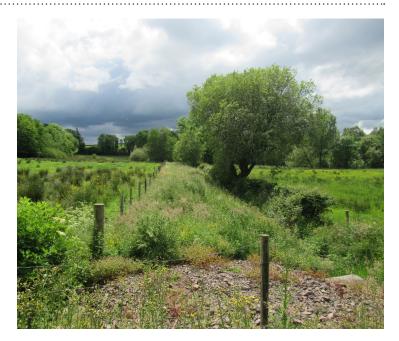

## on the left.

**DESCRIPTION** 

The site currently is laid in grass and is accessed via a laneway from Drumcullion Road.

The site has not been prepared for development and as such is not currently accessible by vehicle.

This c. 0.45 acre site benefits from private access from Drumcullion Road and is flat in topography.

Planning permission was approved in October 2008 for a dwelling and integral garage.

Planning permission has now lapsed but it was approved for a dwelling and an integrated garage.