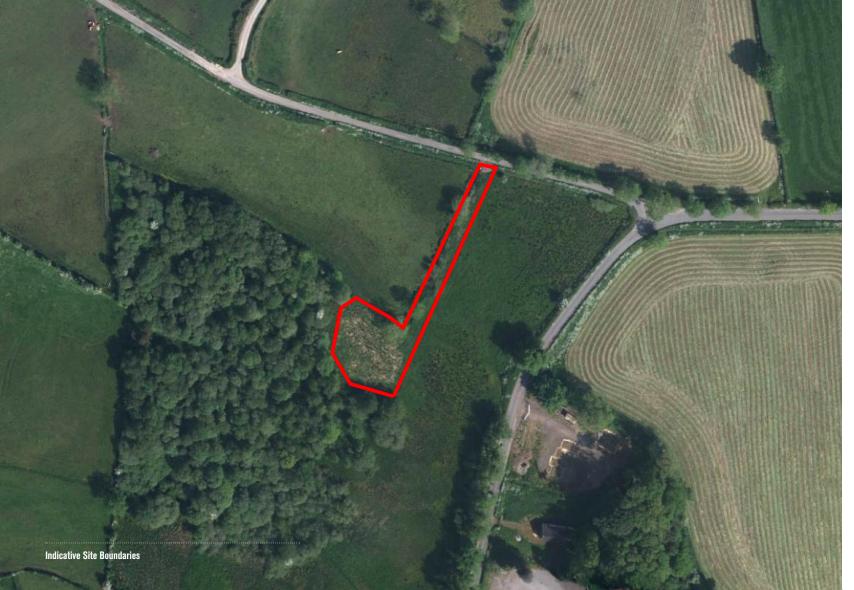

## **BRIEF**

- Site extending to c. 0.45 acres
- Lapsed planning permission for dwelling & garage
- Attractive countryside views

## LOCATION

The site is approximately 2.2 miles southwest of Ballygawley.

Coming from Ballygawley town centre, head south on Main Street towards Old Dungannon Road, continue onto Grange Road.

At the roundabout, take the 2nd exit onto Annaghilla Road/A5. At the next roundabout, take the 3rd exit onto Annaghilla Road/ A4.

## on the left.

**DESCRIPTION** 

The site currently is laid in grass and is accessed via a laneway from Drumcullion Road.

The site has not been prepared for development and as such is not currently accessible by vehicle.

This c. 0.45 acre site benefits from private access from Drumcullion Road and is flat in topography.

Planning permission was approved in October 2008 for a dwelling and integral garage.

Planning permission has now lapsed but it was approved for a dwelling and an integrated garage.

SITE BOUNDARY

For Indicative Purposes Only