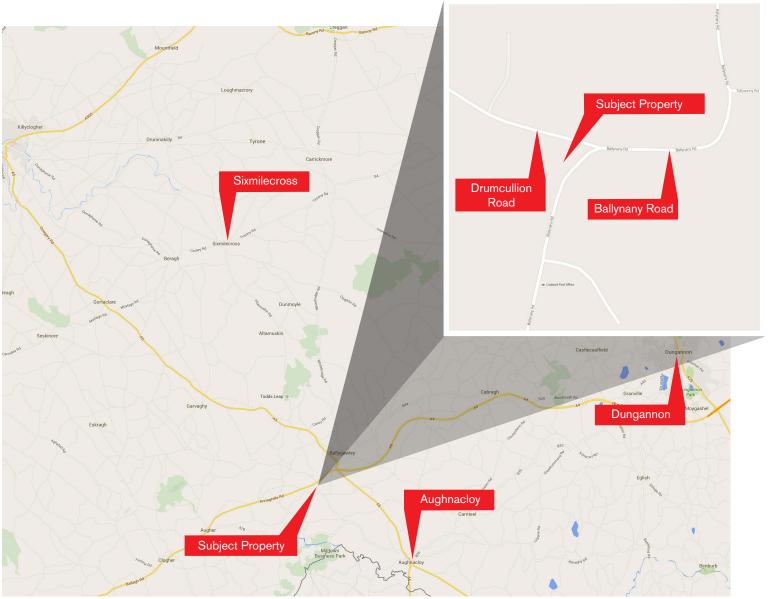

## LOCATION

The site is approximately 2.2 miles southwest of Ballygawley.

Coming from Ballygawley town centre, head south on Main Street towards Old Dungannon Road, continue onto Grange Road.

At the roundabout, take the 2nd exit onto Annaghilla Road/A5. At the next roundabout, take the 3rd exit onto Annaghilla Road/ A4.

Continue on for c. 0.6 miles and turn left onto Ballynany Road.

In 0.5 miles, turn right onto Drumcullion Road and the site is

## on the left.

**DESCRIPTION** 

The site currently is laid in grass and is accessed via a laneway from Drumcullion Road.

The site has not been prepared for development and as such is not currently accessible by vehicle.