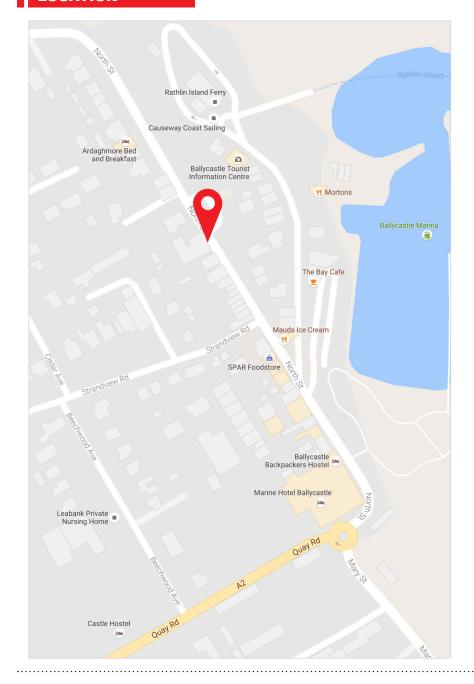

### LOCATION

The property is situated in Ballycastle, a small seaside town located 18 miles east of Portrush and Coleraine and 26 miles north of Ballymena.

Fairview Apartments is a small development of nine apartments, constructed around 2007. The complex is modern and well maintained with code access gates leading through to a secured tarmaced parking area, storage sheds and a bin store at the rear.