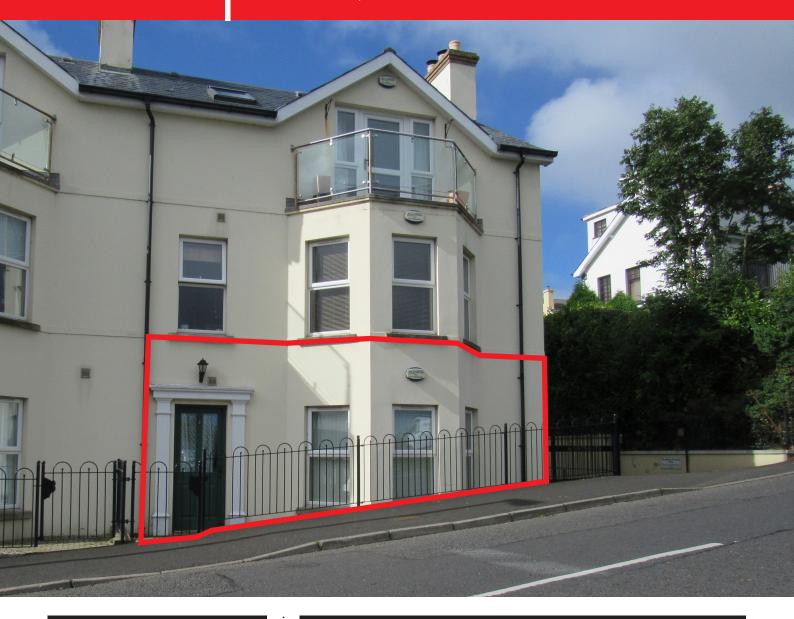

#### **FOR SALE:**

Modern, Two Bedroom, Ground Floor Apartment

2 FAIRVIEW APARTMENTS, 28 NORTH STREET, BALLYCASTLE, BT54 6BN

### **DESCRIPTION**

Apartment 2 comprises of a ground floor, two bedroom apartment with access onto North Street.

The apartment has been fitted out to a high standard with wooden floors, solid wooden doors and skirting and PVC double glazing. All rooms are well proportioned.