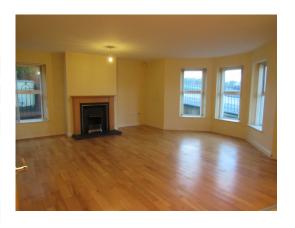

Lounge Area 4.42m x 4.70m

Well proportioned lounge benefitting from a bay window and feature fireplace. Wooden floors with painted walls and spot lighting.

Bathroom 1.86m x 2.22m

W.C., bath with overhead shower and wash hand basin.