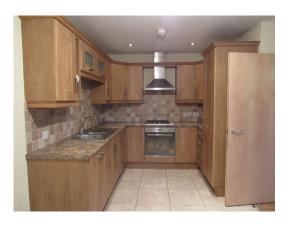

#### **GROUND FLOOR LEVEL**

Porch 1.26m x 1.77m

Kitchen/Lounge

Kitchen Area 4.71m x 2.55m

Oak coloured fitted kitchen with light marble look countertops. Tiled floor with part tiled, part painted walls and spotlighting. A dining area adjoins the kitchen and lounge.