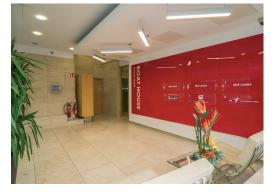

# THE BOAT HOUSE, BISHOP STREET, DUBLIN 8

- Fully fitted and furnished modern office accommodation
- Impressive modern reception with high quality finishes
- Located in the heart of Dublin city centre, adjacent to a variety of shops, bars and restaurants

#### **SPECIFICATION**

- · Suspended ceilings with recessed lighting.
- · Raised access floors throughout.
- · Floor boxes wired for power and Cat 6 data cabling.
- Trench heating and 2 pipe air conditioning cooling system complete with supply and extract ventilation.
- 8 person passenger lift providing access from ground to sixth floor.
- High quality finishes to all common areas including shower
- · Basement car spaces.