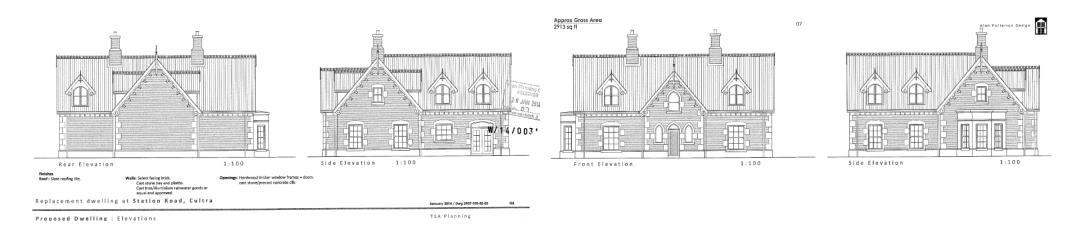

Planning permission for a dwelling of 2,913 sq ft under reference W/2014/0031/F details the following;

Demolition of existing dwelling and erection of new dwelling with detached garage, associated landscaping, incurtilage parking and associated site works. The property is to be two storey, with lounge, drawing room, kitchen/dining area and W.C. on the ground floor and with four bedrooms and two bathrooms on the first floor.

Plans were prepared by the renowned Alan Patterson Design. These are available to view on the Planning NI website, under the planning application reference above.

N.B. Please note that the workshop shown in the aerial image on pages one and four has been cleared.

#### **PROPOSED ELEVATIONS**