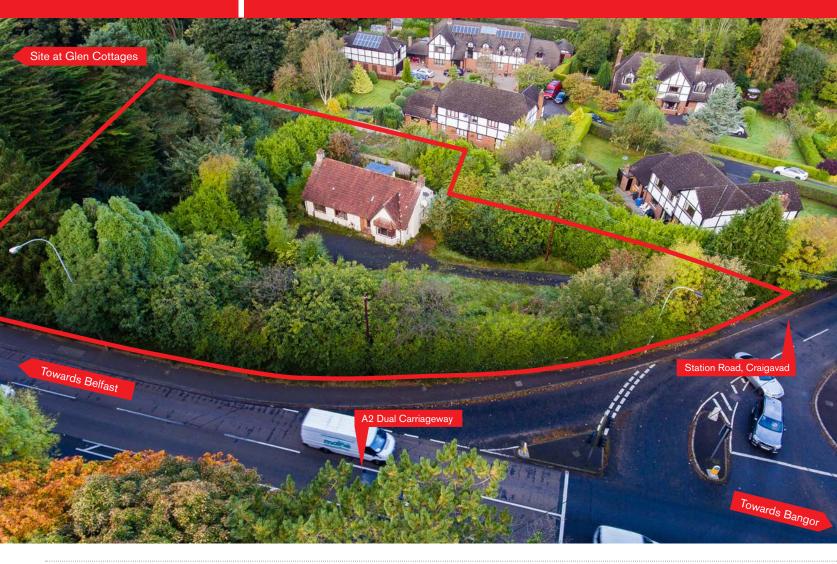

01

2 STATION ROAD, CRAIGAVAD, HOLYWOOD, BT18 OBS

Situated fronting the A2, the subject site is in close proximity to Holywood, Cultra and Belfast city centre.

Lying between the Holywood hills and the southern shores of Belfast Lough, the site is within an affluent area, forming a gateway to North Down. The area is resident to many daily commuters into Belfast, encouraged by an excellent communication network along the A2 with bus and rail services also nearby.

# DESCRIPTION

A mature site of 0.76 acres fronting onto the Bangor Road, accessed at the junction of Station Road and Bangor Road. The site slopes downward from the Bangor Road to the rear and is surrounded on three sides by mature trees and shrubbery.

Plans were prepared by the renowned Alan Patterson Design. These are available to view on the Planning NI website, under the planning application reference above.

N.B. Please note that the workshop shown in the aerial image on pages one and four has been cleared.

#### **SITE AERIAL**

2 STATION ROAD, CRAIGAVAD, HOLYWOOD, BT18 OBS

#### **AERIAL LOCATION**

.....

2 STATION ROAD, CRAIGAVAD, HOLYWOOD, BT18 OBS