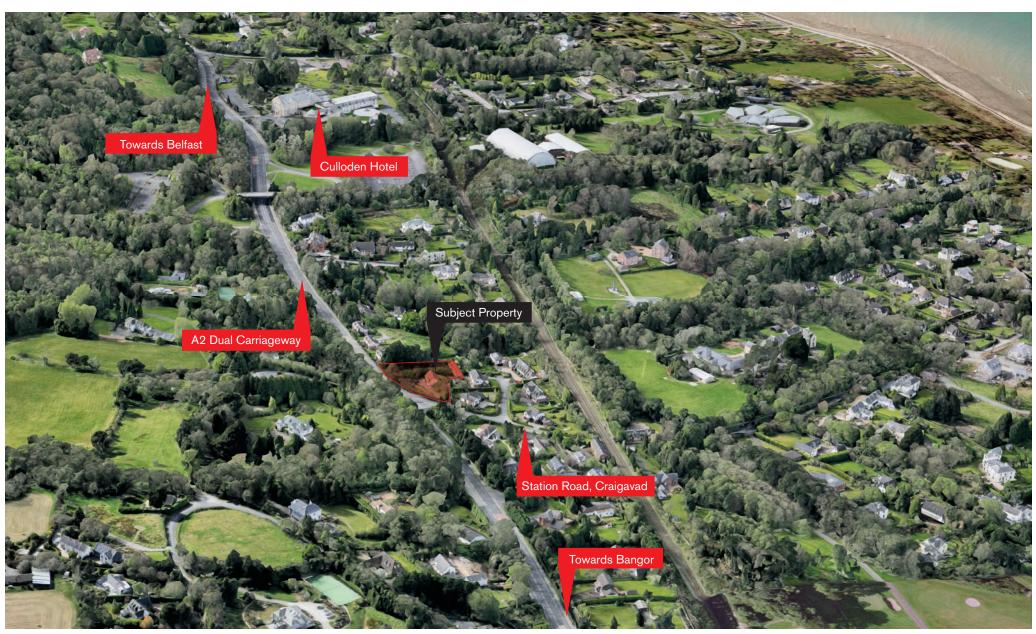

#### LOCATION MAP

01

2 STATION ROAD, CRAIGAVAD, HOLYWOOD, BT18 OBS

Situated fronting the A2, the subject site is in close proximity to Holywood, Cultra and Belfast city centre.

Lying between the Holywood hills and the southern shores of Belfast Lough, the site is within an affluent area, forming a gateway to North Down. The area is resident to many daily commuters into Belfast, encouraged by an excellent communication network along the A2 with bus and rail services also nearby.

Holywood Town centre is nearby and offers local amenities including schools, shops, bars & restaurants.

Royal Belfast Golf Club, the Culloden Estate Hotel & Spa and the Folk & Transport Museum are within a minute's walk and drive.