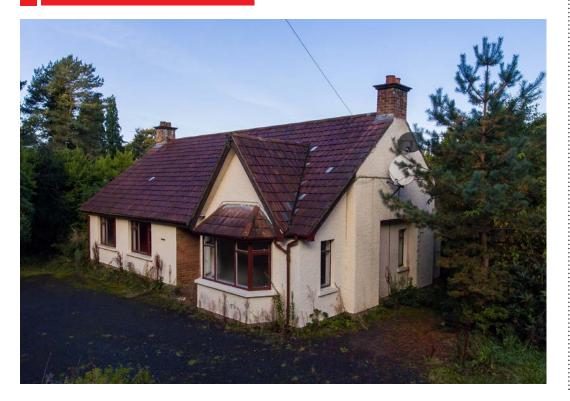

# **EXISTING DWELLING**

# DESCRIPTION

A mature site of 0.76 acres fronting onto the Bangor Road, accessed at the junction of Station Road and Bangor Road. The site slopes downward from the Bangor Road to the rear and is surrounded on three sides by mature trees and shrubbery.

Planning permission for a dwelling of 2,913 sq ft under reference W/2014/0031/F details the following;

Demolition of existing dwelling and erection of new dwelling with detached garage, associated landscaping, incurtilage parking and associated site works. The property is to be two storey, with lounge, drawing room, kitchen/dining area and W.C. on the ground floor and with four bedrooms and two bathrooms on the first floor.