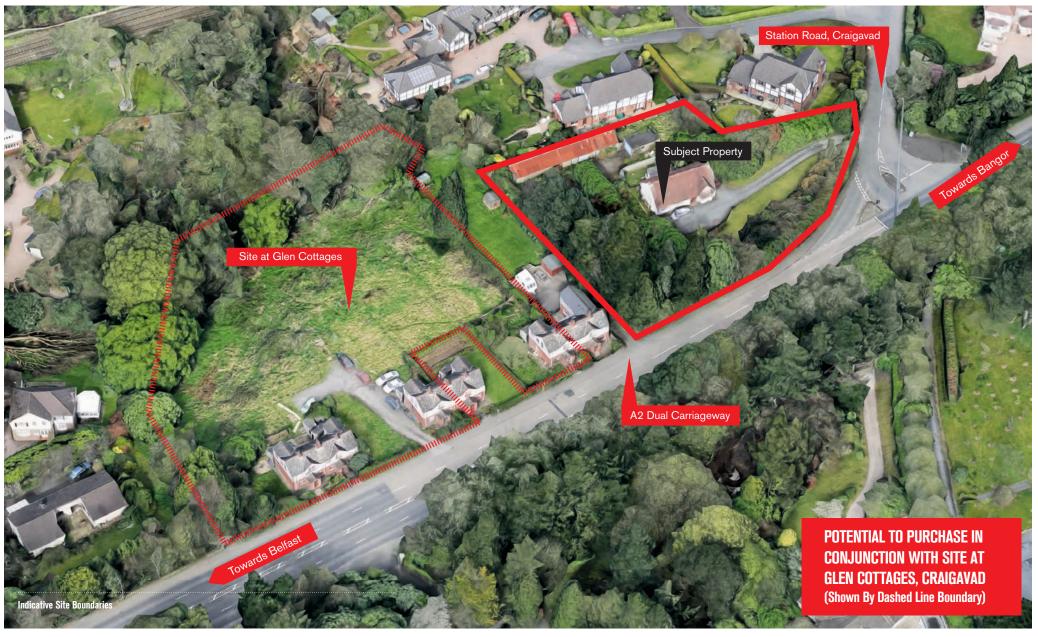

#### **AERIAL LOCATION**

.....

2 STATION ROAD, CRAIGAVAD, HOLYWOOD, BT18 OBS

01

2 STATION ROAD, CRAIGAVAD, HOLYWOOD, BT18 OBS

Situated fronting the A2, the subject site is in close proximity to Holywood, Cultra and Belfast city centre.

Lying between the Holywood hills and the southern shores of Belfast Lough, the site is within an affluent area, forming a gateway to North Down. The area is resident to many daily commuters into Belfast, encouraged by an excellent communication network along the A2 with bus and rail services also nearby.

Holywood Town centre is nearby and offers local amenities including schools, shops, bars & restaurants.

Royal Belfast Golf Club, the Culloden Estate Hotel & Spa and the Folk & Transport Museum are within a minute's walk and drive.

The attractive coastal path is also a short walk from the subject sites.