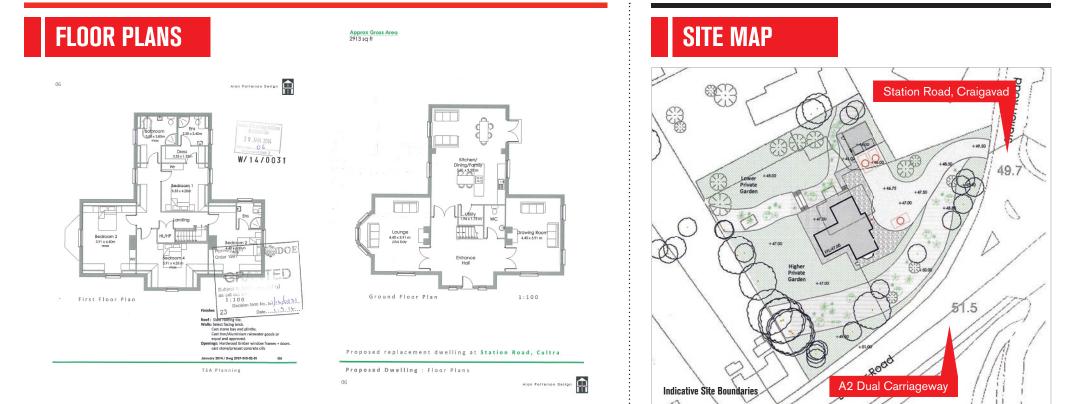

Planning permission for a dwelling of 2,913 sq ft under reference W/2014/0031/F details the following;

Demolition of existing dwelling and erection of new dwelling with detached garage, associated landscaping, incurtilage parking and associated site works. The property is to be two storey, with lounge, drawing room, kitchen/dining area and W.C. on the ground floor and with four bedrooms and two bathrooms on the first floor.

Plans were prepared by the renowned Alan Patterson Design. These are available to view on the Planning NI website, under the planning application reference above.

N.B. Please note that the workshop shown in the aerial image on pages one and four has been cleared.

#### LOCATION MAP